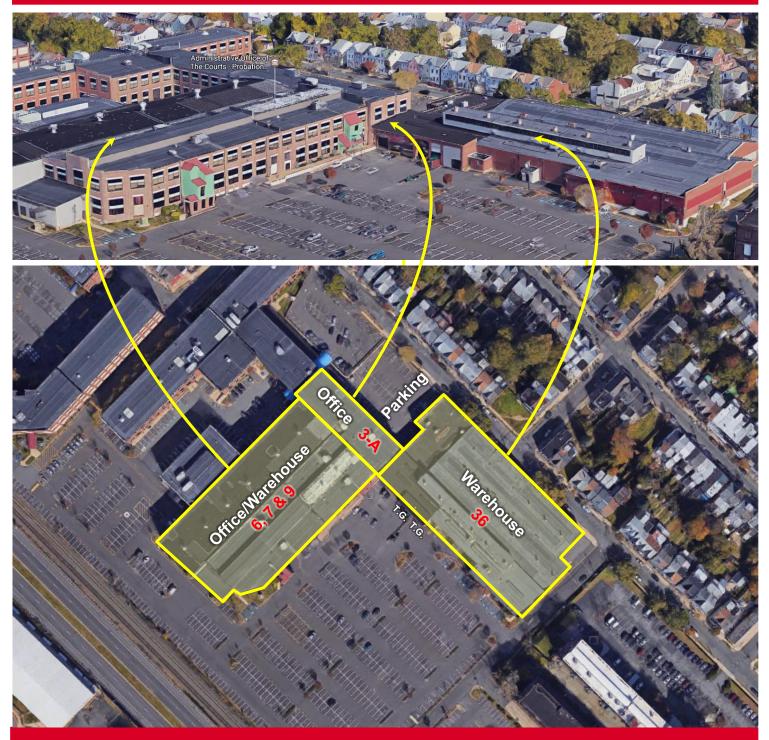

#### **OFFICE SPACE:**

11,424 SF - 1<sup>st</sup> Floor 15,000 SF - 2<sup>nd</sup> Floor Building 3-3A

WAREHOUSE UNITS:

36,000 SF - Adjacent to Office Building 36

WAREHOUSE SPACE: 34,707 SF - 1st Floor Buildings 6, 7

### 171 Jersey Street, Trenton NJ 08611

The Roebling Metro Complex consists of 13 historically rich office, warehouse, and light manufacturing buildings totaling 1,000,000 ± SF