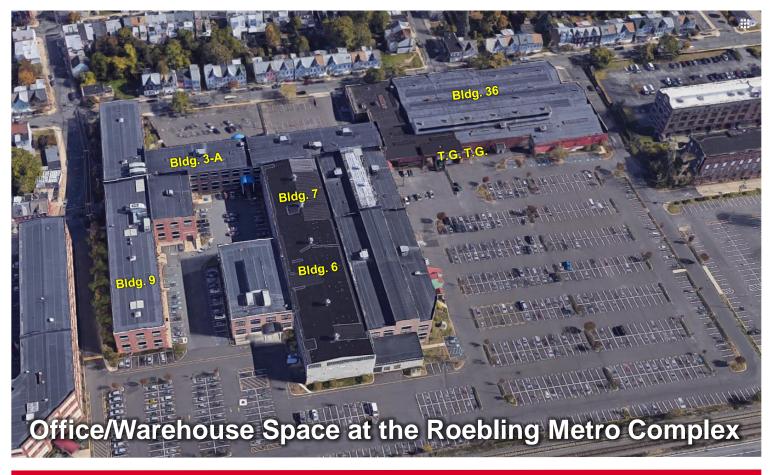

### 171 Jersey Street, Trenton NJ 08611

The Roebling Metro Complex consists of 13 historically rich office, warehouse, and light manufacturing buildings totaling 1,000,000 ± SF

#### **OFFICE SPACE:**

11,424 SF - 1<sup>st</sup> Floor 15,000 SF - 2<sup>nd</sup> Floor Building 3-3A

WAREHOUSE UNITS:

36,000 SF - Adjacent to Office Building 36

WAREHOUSE SPACE: 34,707 SF - 1st Floor Buildings 6, 7