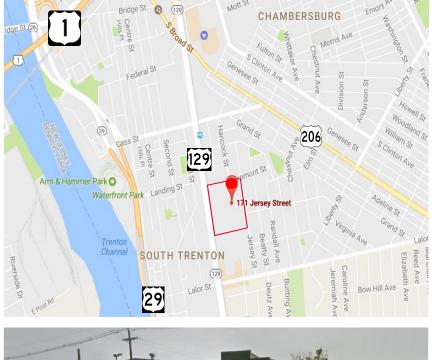

# 171 Jersey Street Trenton, NJ 08611

- Ceiling Height: 22'
- Loading: 3 T.G.
- On-site management; 24-hr maintenance; fiber optics available; extensive, fenced parking (1,395+ spaces); public water/sewer; fire protection
- Economic incentives urban enterprise zone
- Located in Mercer County; 1 block from Rt. 129; linked to I-195, I-295 & NJTP (10 min. to exit 7A); quick access to US-1 & Routes 29 + 206
- 5 min walk from downtown Trenton; 5 min walk from the Riverline light rail at Cass Street stop; bus lines: 0.3 mi; 1 mile to NE train line
- Frontage on route 29