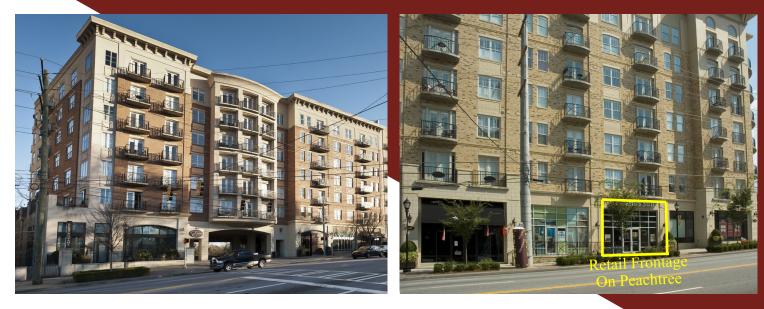

## **RETAIL & OFFICE SPACE AILABLE FOR LEASE** Excellent Frontage off Peachtree Rd in Buckhead

## The Aramore, 2277 Peachtree Road, Atlanta, GA 30309

## RETAIL SPACE, SUITE H SIZE: 1,229 RSF RATE: \$3,687 PER MONTH NET OF CAM

- Excellent retail store frontage on Peachtree
- Newly renovated kitchen
- Gas lines in place with grill, hood, walk-in cooler, grease trap and freezer
- Free covered parking