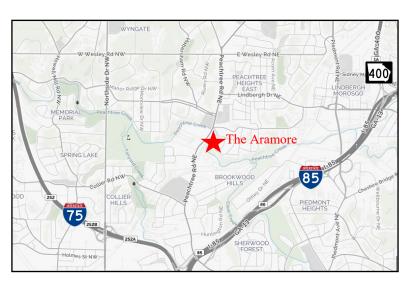

M

- Excellent retail store frontage on Peachtree
- Newly renovated kitchen
- Gas lines in place with grill, hood, walk-in cooler, grease trap and freezer
- Free covered parking

| Demographics          |          |          |
|-----------------------|----------|----------|
| 1 Mile                | 3 Mile   | 5 Miles  |
| 2017 Total Population |          |          |
| 13,900                | 121,810  | 301,512  |
| 2017 Median Income    |          |          |
| \$102,651             | \$89,530 | \$81,504 |
| 2017 Area Employees   |          |          |
| 19,842                | 193,664  | 483,534  |

## Ellis Murray 404.869.2624 ellis@joelandgranot.com

For complete details, please visit: www.joelandgranot.com

633 Antone St NW Atlanta, GA 30318 (ph) 404.869.2600 | (fax) 404.869.2601



Click Here to View Video



JOEL & GRANOT COMMERCIAL REAL ESTATE

The information was obtained from sources we assume are reliable. We do not doubt its accuracy, however we do not guarantee it. No liability is assumed for errors and omissions. Information is subject to changes and withdrawal without notice.