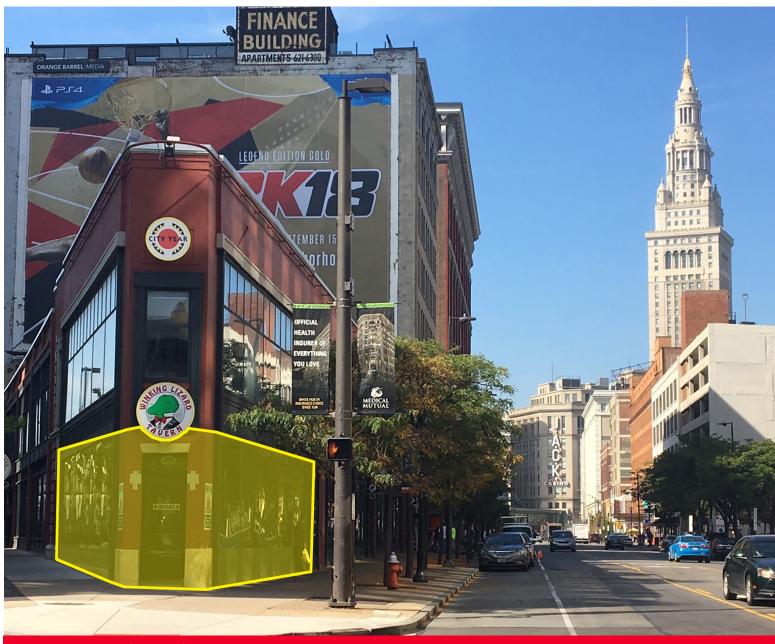

Located in the heart of the Gateway District

Prime visibility

2,000 SF Available

Rico A. Pietro, SIOR Principal 216.525.1473 rpietro@crescorealestate.com Shawn Fortner Sales Associate 216.525.1497

sfortner@crescorealestate.com

#### PROPERTY DETAILS:

- Excellent branding opportunity in the heart of downtown Cleveland
- Prominent storefront visibility from Huron,
  Prospect & E. 9th
- Close proximity to Progressive Field, Quicken Loans Arena and the J.A.C.K. Casino
- 100K employees within a 1 mile radius
- 9,000 residences within a 1 mile radius
- Iconic Cleveland building built in 1913
- Join Winking Lizard and the brand new Orangetheory Fitness