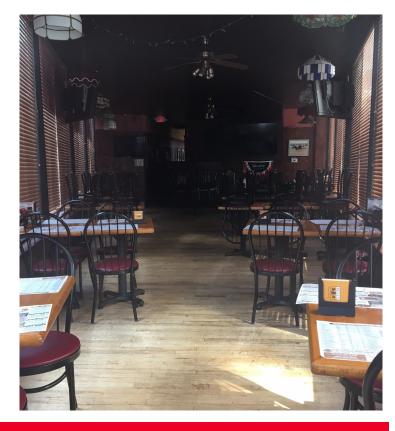

#### PROPERTY DETAILS:

- Excellent branding opportunity in the heart of downtown Cleveland
- Prominent storefront visibility from Huron,
  Prospect & E. 9th
- Close proximity to Progressive Field, Quicken Loans Arena and the J.A.C.K. Casino
- 100K employees within a 1 mile radius
- 9,000 residences within a 1 mile radius
- Iconic Cleveland building built in 1913
- Join Winking Lizard and the brand new Orangetheory Fitness