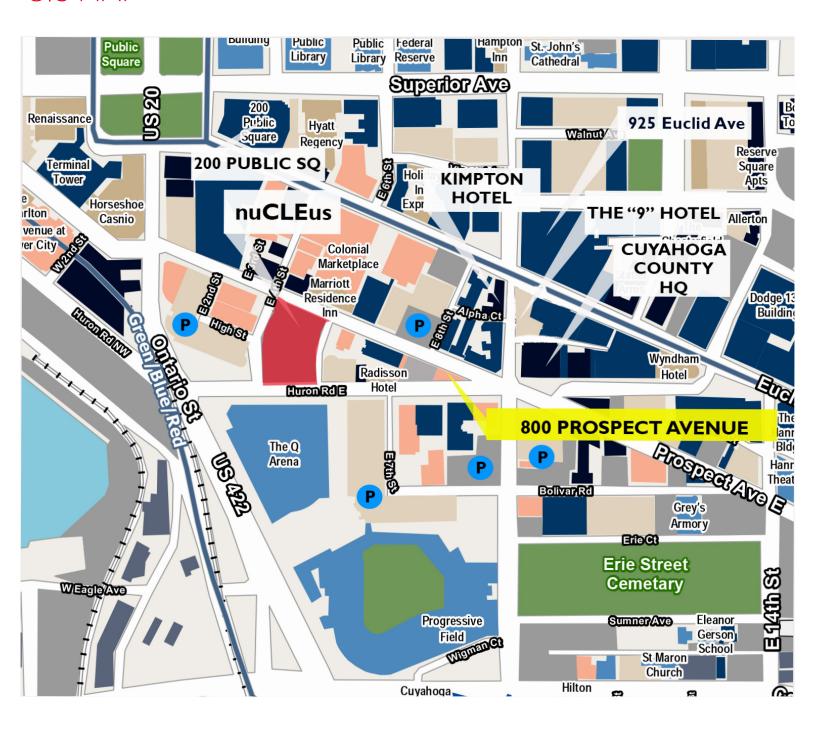

art of the Gateway District

Prime visibility

2,000 SF Available

Rico A. Pietro, SIOR Principal 216.525.1473 rpietro@crescorealestate.com Shawn Fortner Sales Associate 216.525.1497

sfortner@crescorealestate.com





3 Summit Park Drive, Suite 200

Cleveland, Ohio 44131 Main 216.520.1200 Fax 216.520.1828 crescorealestate.com

### **AERIAL VIEW**



#### PROPERTY DETAILS:

- Excellent branding opportunity in the heart of downtown Cleveland
- Prominent storefront visibility from Huron,
  Prospect & E. 9th
- Close proximity to Progressive Field, Quicken Loans Arena and the J.A.C.K. Casino
- 100K employees within a 1 mile radius
- 9,000 residences within a 1 mile radius
- Iconic Cleveland building built in 1913
- Join Winking Lizard and the brand new Orangetheory Fitness



### **GIS MAP**





### FLOOR PLAN