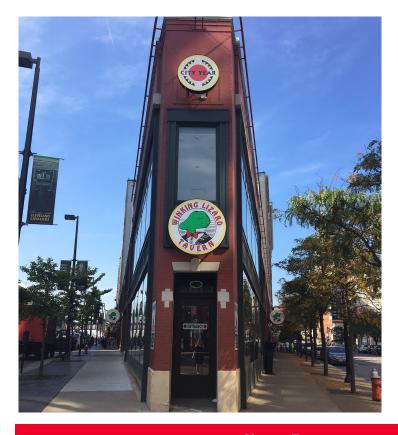

Located in the heart of the Gateway District

Prime visibility

2,000 SF Available

Rico A. Pietro, SIOR Principal 216.525.1473 rpietro@crescorealestate.com Shawn Fortner Sales Associate 216.525.1497

sfortner@crescorealestate.com

#### PROPERTY DETAILS:

- Excellent branding opportunity in the heart of downtown Cleveland
- Prominent storefront visibility from Huron,
  Prospect & E. 9th
- Close proximity to Progressive Field, Quicken Loans Arena and the J.A.C.K. Casino
- 100K employees within a 1 mile radius
- 9,000 residences within a 1 mile radius
- Iconic Cleveland building built in 1913
- Join Winking Lizard and the brand new Orangetheory Fitness