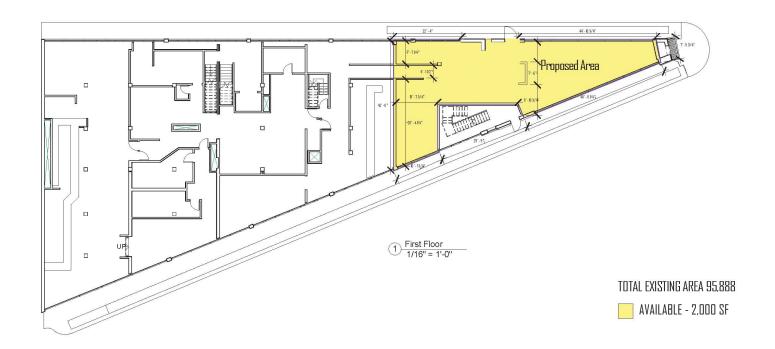

istrict

Prime visibility

2,000 SF Available

Rico A. Pietro, SIOR Principal 216.525.1473 rpietro@crescorealestate.com Shawn Fortner Sales Associate 216.525.1497

sfortner@crescorealestate.com





3 Summit Park Drive, Suite 200

Cleveland, Ohio 44131 Main 216.520.1200 Fax 216.520.1828 crescorealestate.com

### **AERIAL VIEW**



#### PROPERTY DETAILS:

- Excellent branding opportunity in the heart of downtown Cleveland
- Prominent storefront visibility from Huron,
  Prospect & E. 9th
- Close proximity to Progressive Field, Quicken Loans Arena and the J.A.C.K. Casino
- 100K employees within a 1 mile radius
- 9,000 residences within a 1 mile radius
- Iconic Cleveland building built in 1913
- Join Winking Lizard and the brand new Orangetheory Fitness



### **GIS MAP**





### FLOOR PLAN