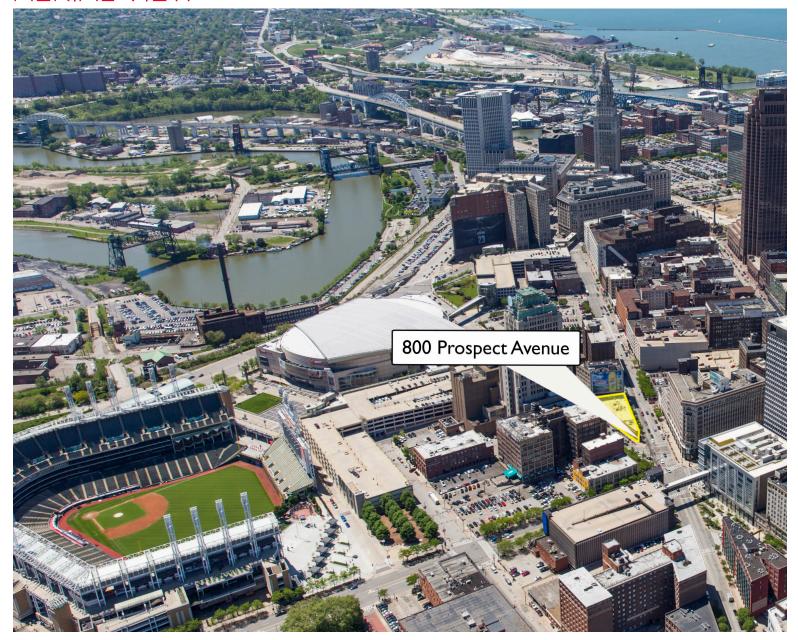

Located in the heart of the Gateway District

Prime visibility

2,000 SF Available

Rico A. Pietro, SIOR Principal 216.525.1473 rpietro@crescorealestate.com Shawn Fortner Sales Associate 216.525.1497

sfortner@crescorealestate.com





3 Summit Park Drive, Suite 200

Cleveland, Ohio 44131 Main 216.520.1200 Fax 216.520.1828 crescorealestate.com

### **AERIAL VIEW**



#### PROPERTY DETAILS:

- Excellent branding opportunity in the heart of downtown Cleveland
- Prominent storefront visibility from Huron,
  Prospect & E. 9th
- Close proximity to Progressive Field, Quicken Loans Arena and the J.A.C.K. Casino
- 100K employees within a 1 mile radius
- 9,000 residences within a 1 mile radius
- Iconic Cleveland building built in 1913
- Join Winking Lizard and the brand new Orangetheory Fitness



### **GIS MAP**





### FLOOR PLAN