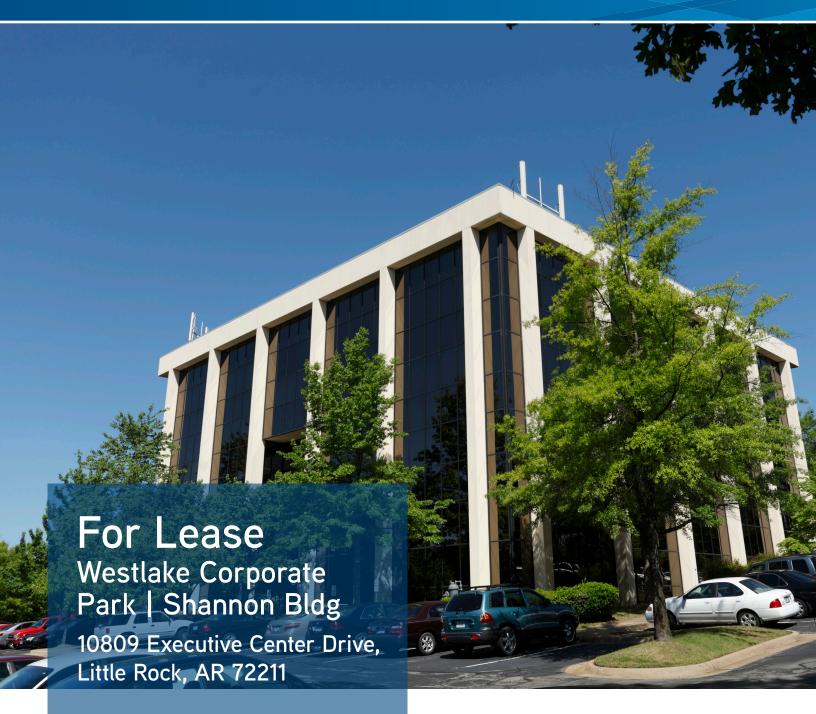

# FOR LEASE > Class "A" Office Space

#### KEY FEATURES/HIGHLIGHTS

- > Suite 204: approx. 805 SF
- > Lease rate: \$20.25/SF, Full Service
- > Easily accessible west Little Rock location
- > Class "A" office park
- > Free parking and conference room facilities
- > Professional on-site management
- > On-site restaurant