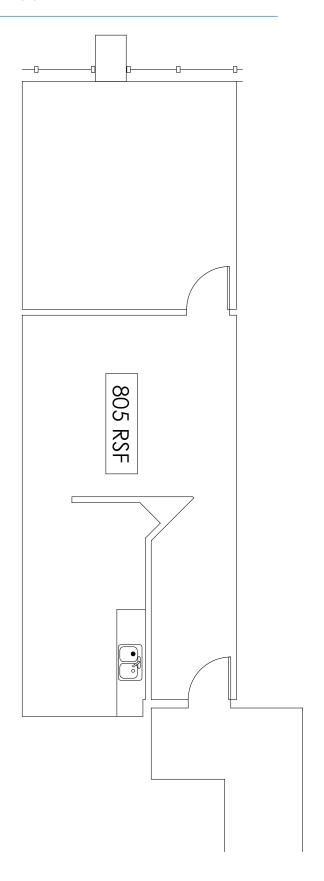

## SUITE 204 FLOOR PLAN

#### KEY FEATURES/HIGHLIGHTS

- > Suite 204: approx. 805 SF
- > Lease rate: \$20.25/SF, Full Service
- > Easily accessible west Little Rock location
- > Class "A" office park
- > Free parking and conference room facilities
- > Professional on-site management
- > On-site restaurant