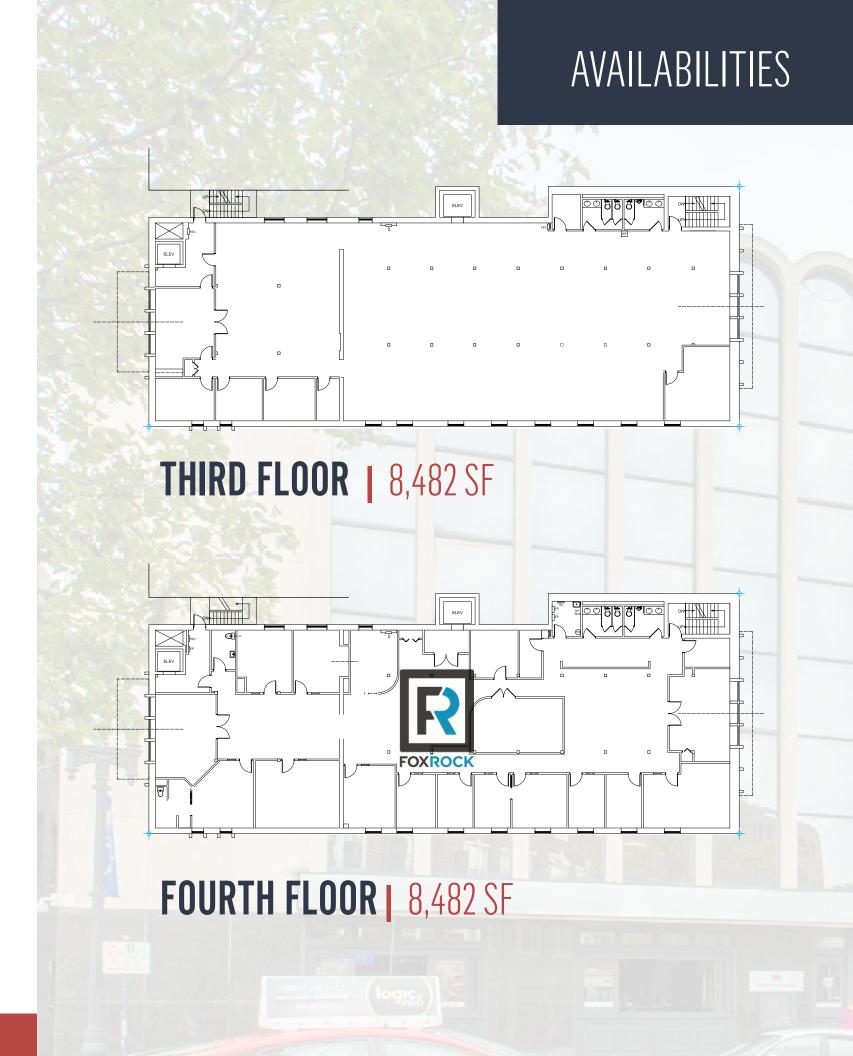

## **QUINCY CENTER**



## AVAILABLE FOR LEASE

Newmark Knight Frank is pleased to present this 34,000 SF building consisting of 25,446 SF of first class office space and 2,292 SF of retail space for lease. The building is prominently located in downtown Quincy Center surrounded by the numerous retail options, fitness centers, coffee shops, restaurants, and bars.

## **BUILDING HIGHLIGHTS**

- Walking Distance to Quincy Center MBTA Station (Offering both Redline T Access and Commuter Rail)
- Free Employee Parking
- New Entryways

- · Brand New Lobby & Common Areas
- Fat Cat-Lunch & Dinner Restaurant on the First Floor
- Flexible Floor Plates offering 2,500SF and up







FIRST FLOOR | 2,292 SF



SECOND FLOOR | 8,482 SF





## 1 A G G G HANCOCK STREET

MIKE FRISOLI 617.863.8501 mfrisoli@ngkf.com **TYLER MCGRAIL** 617.863.8511 tmcgrail@ngkf.com