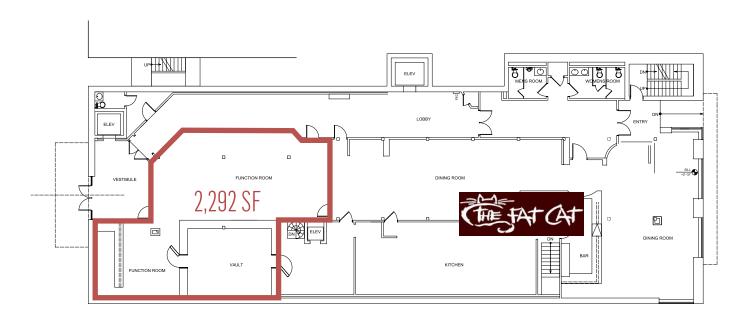

## **QUINCY CENTER**



## AVAILABLE FOR LEASE

Newmark Knight Frank is pleased to present this 34,000 SF building consisting of 25,446 SF of first class office space and 2,292 SF of retail space for lease. The building is prominently located in downtown Quincy Center surrounded by the numerous retail options, fitness centers, coffee shops, restaurants, and bars.

## **BUILDING HIGHLIGHTS**

- Walking Distance to Quincy Center MBTA Station (Offering both Redline T Access and Commuter Rail)
- Free Employee Parking
- New Entryways

- · Brand New Lobby & Common Areas
- Fat Cat-Lunch & Dinner Restaurant on the First Floor
- Flexible Floor Plates offering 2,500SF and up







FIRST FLOOR | 2,292 SF



SECOND FLOOR | 8,482 SF





## 1 A G G G HANCOCK STREET

MIKE FRISOLI 617.863.8501 mfrisoli@ngkf.com **TYLER MCGRAIL** 617.863.8511 tmcgrail@ngkf.com