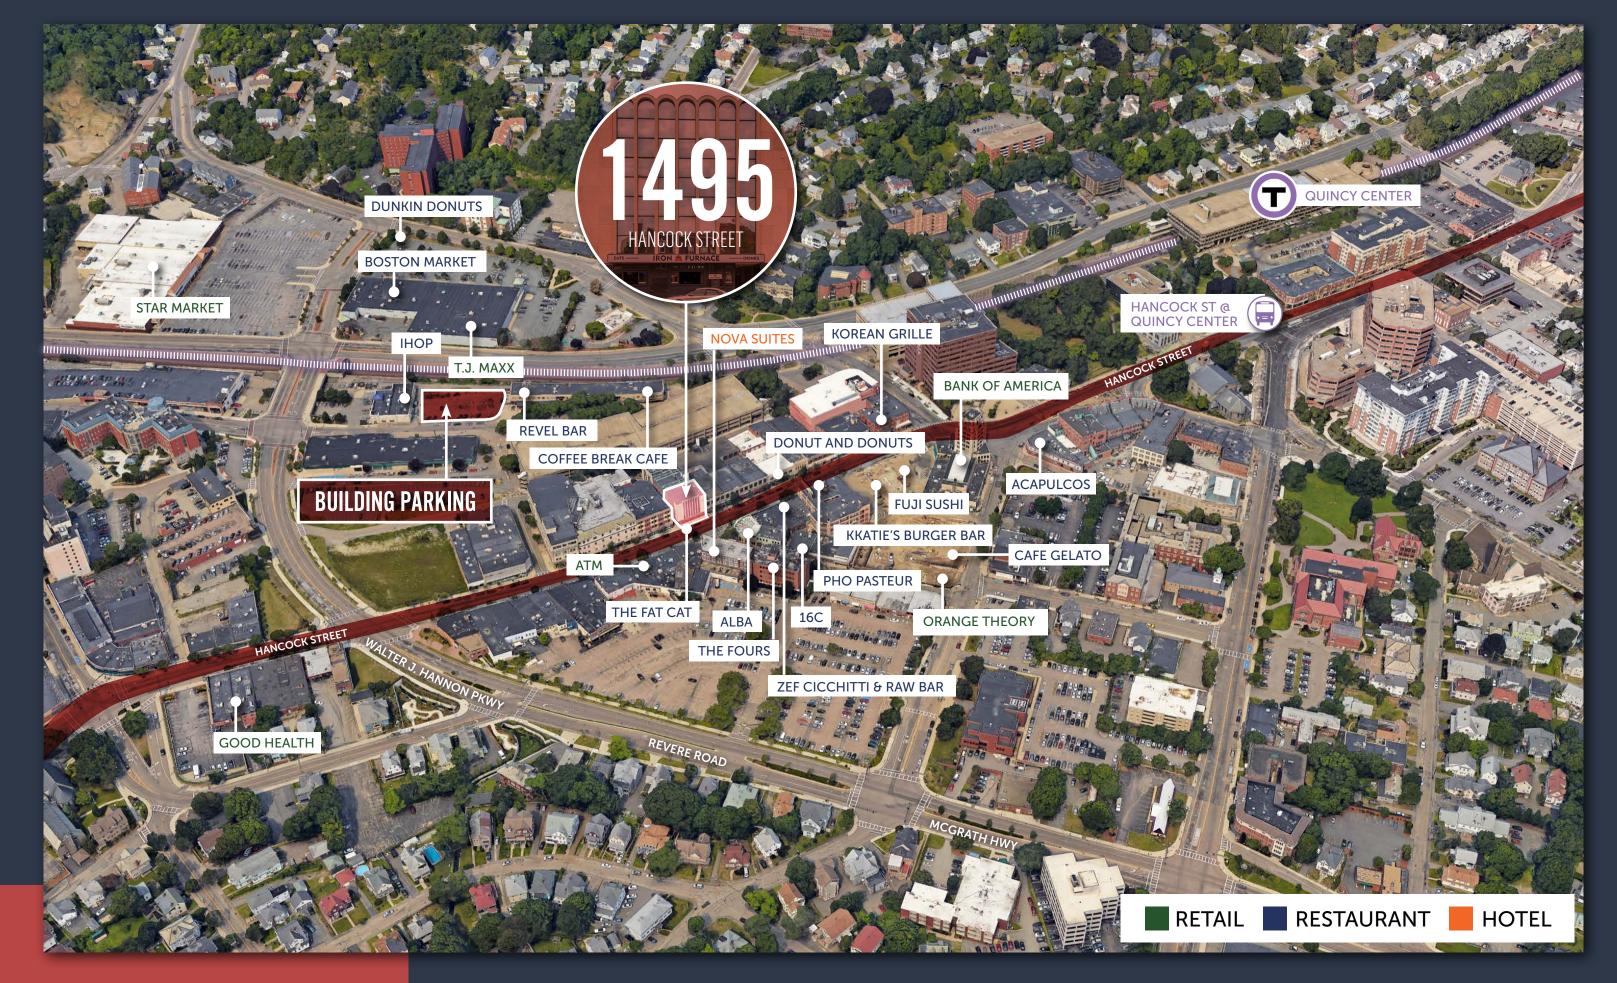

## **BUILDING HIGHLIGHTS**

- Walking Distance to Quincy Center MBTA Station (Offering both Redline T Access and Commuter Rail)
- Free Employee Parking
- New Entryways

- · Brand New Lobby & Common Areas
- Fat Cat-Lunch & Dinner Restaurant on the First Floor
- Flexible Floor Plates offering 2,500SF and up