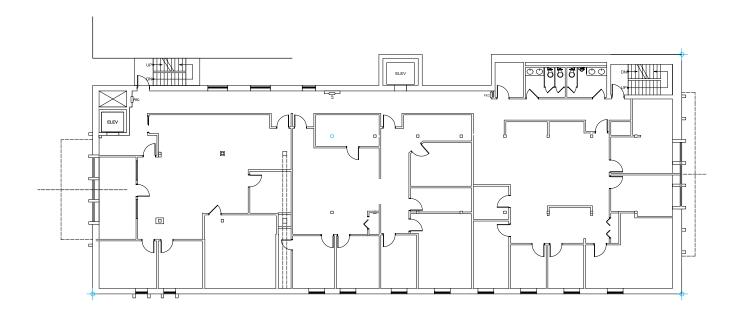

## **QUINCY CENTER**



## AVAILABLE FOR LEASE

Newmark Knight Frank is pleased to present this 34,000 SF building consisting of 25,446 SF of first class office space and 2,292 SF of retail space for lease. The building is prominently located in downtown Quincy Center surrounded by the numerous retail options, fitness centers, coffee shops, restaurants, and bars.

## **BUILDING HIGHLIGHTS**

- Walking Distance to Quincy Center MBTA Station (Offering both Redline T Access and Commuter Rail)
- Free Employee Parking
- New Entryways

- · Brand New Lobby & Common Areas
- Fat Cat-Lunch & Dinner Restaurant on the First Floor
- Flexible Floor Plates offering 2,500SF and up







FIRST FLOOR | 2,292 SF



SECOND FLOOR | 8,482 SF





## 1 A G G G HANCOCK STREET

MIKE FRISOLI 617.863.8501 mfrisoli@ngkf.com **TYLER MCGRAIL** 617.863.8511 tmcgrail@ngkf.com