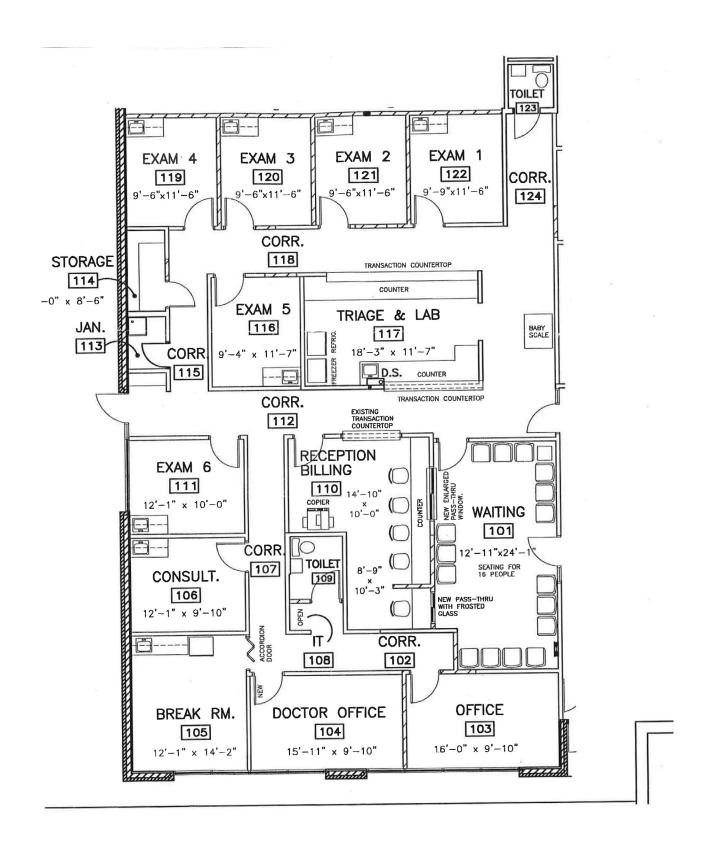

#### PROPERTY DETAILS

- 3,458 SF (divisible)
  - 6 exam rooms (with plumbing)
  - 2 bathrooms
  - 2 private offices
  - Triage/Lab
  - Consultation Room
  - Reception
  - Waiting room
- Ample parking (5.34/1,000 SF)
- Monument signage available
- Minutes from full interchange at I-88/Winfield Road
- 4 minute dirve to Downtown Naperville restaurants and shopping
- Master lease thru November 2023
- Asking rent: \$28.00/SF modified gross