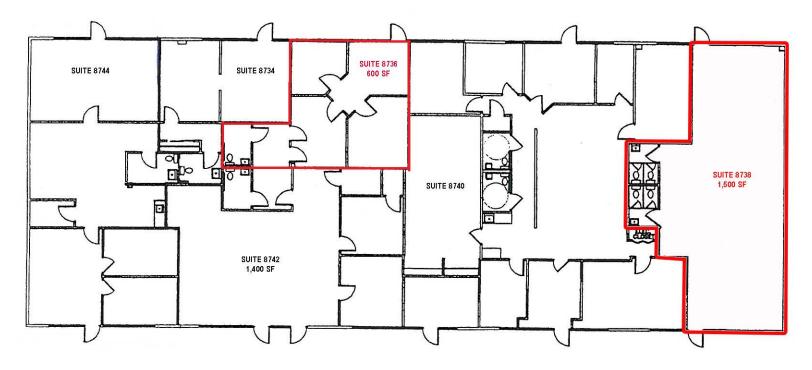

#### FLOOR PLANS – BUILDING B

For more information, contact:

## **Property Features**

- Conveniently located at Parham & Staples Mill intersection
- Park at your front door
- Flexible floor plans & lease terms
- Signage opportunities

| Specifications |                   |       |           |
|----------------|-------------------|-------|-----------|
| Availabilities | Suite             | SF    | Rent      |
|                | 8736              | 600   | \$750/mo  |
|                | 8738              | 1,500 | \$1700/mo |
| Sale Price     | \$1,750,000       |       |           |
| Parking        | 4.38 per 1,000 SF |       |           |