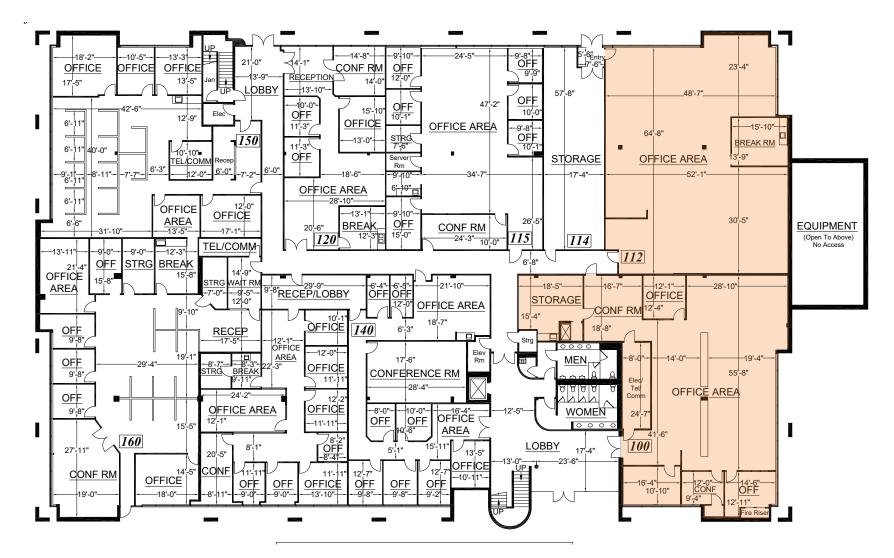

#### **19700 S. VERMONT**

SUITE 101: 22,790 RSF - Build to suit

SUITE 200: 31,655 RSF - Build to suit

CONTIGUOUS: 54,445 RSF

# **19700 S. VERMONT FLOOR PLAN**

Conceptual Floor Plan

FIRST FLOOR SUITE 101: 22,790 RSF - Build to suit

SUITE 200: 31,655 RSF - Build to suit