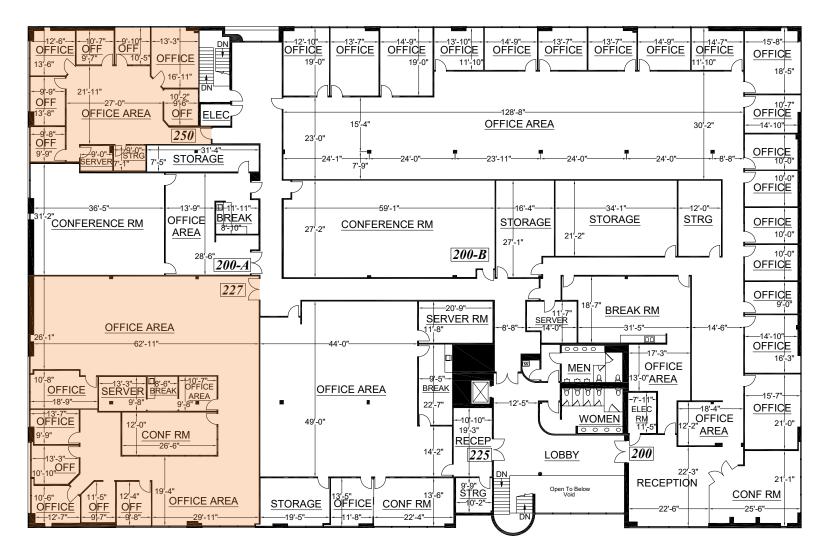

#### **19700 S. VERMONT**

SUITE 101: 22,790 RSF - Build to suit

SUITE 200: 31,655 RSF - Build to suit

CONTIGUOUS: 54,445 RSF

# **19700 S. VERMONT FLOOR PLAN**

Conceptual Floor Plan

FIRST FLOOR SUITE 101: 22,790 RSF - Build to suit

SUITE 200: 31,655 RSF - Build to suit