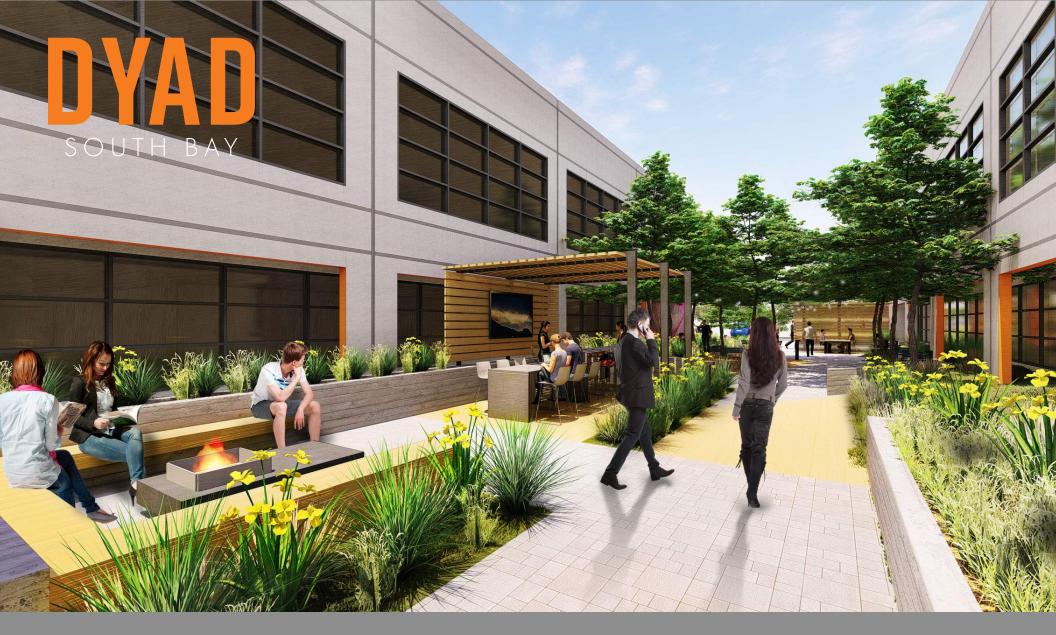

## **RENOVATION COMING SOON!**

Dyad South Bay is a low-rise office campus consisting of two buildings of ± 116,140 square feet. The property will undergo a major renovation in 2018 to include atrium style lobbies, concrete floors, an outdoor lounge area, firepit, and half court basketball.

Full building opportunity of ± 59,695 contiguous square feet

Flexible and efficient office layouts with build to suit customization

Suite sizes to accommodate large and small tenant requirements

Outdoor lounge area with firepit and half court basketball