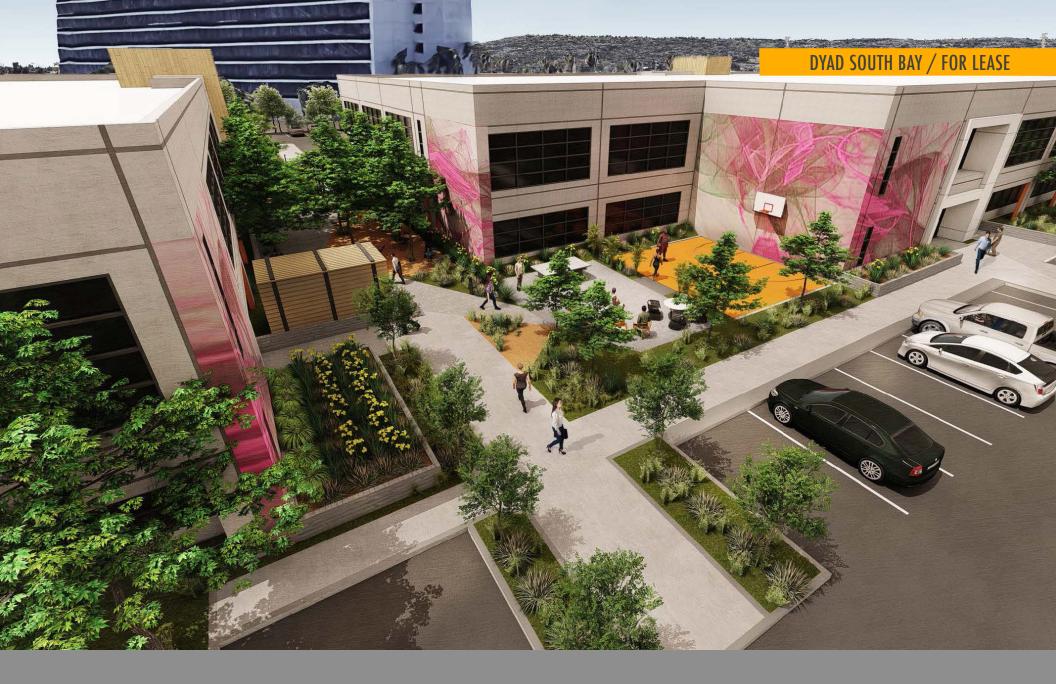

## **RENOVATION COMING SOON!**

Dyad South Bay is a low-rise office campus consisting of two buildings of ± 116,140 square feet. The property will undergo a major renovation in 2018 to include atrium style lobbies, concrete floors, an outdoor lounge area, firepit, and half court basketball.

Full building opportunity of ± 59,695 contiguous square feet

Flexible and efficient office layouts with build to suit customization

Suite sizes to accommodate large and small tenant requirements

Outdoor lounge area with firepit and half court basketball