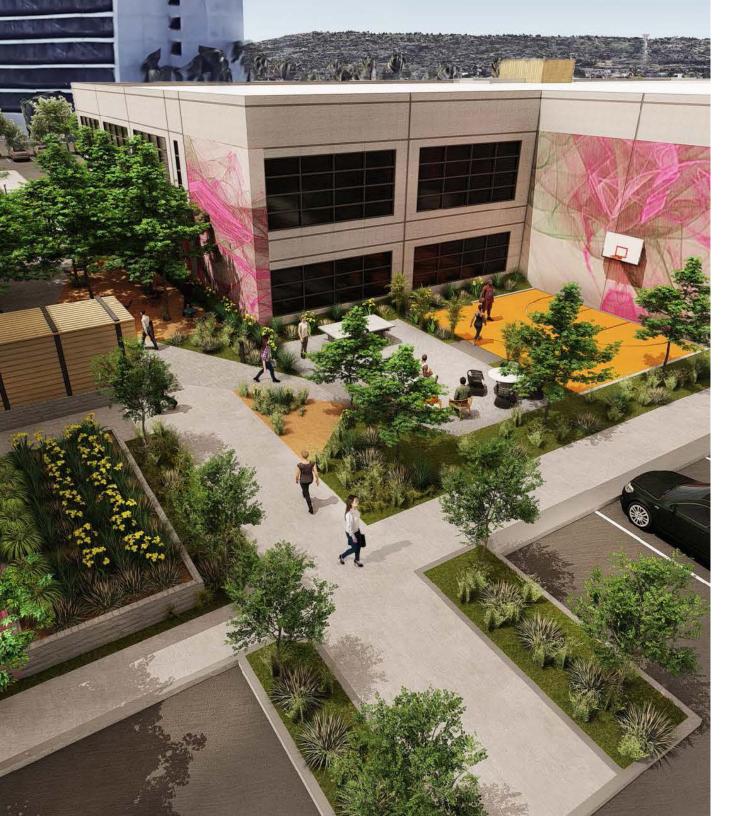

## **RENOVATION COMING SOON!**

Dyad South Bay is a low-rise office campus consisting of two buildings of ± 116,140 square feet. The property will undergo a major renovation in 2018 to include atrium style lobbies, concrete floors, an outdoor lounge area, firepit, and half court basketball.

Full building opportunity of ± 59,695 contiguous square feet

Flexible and efficient office layouts with build to suit customization

Suite sizes to accommodate large and small tenant requirements

Outdoor lounge area with firepit and half court basketball

Abundant 4.0/1,000 surface parking ratio, free of charge

Ease of access to the San Diego (I-405) and Harbor (I-110) freeways

Minutes to dining, shopping and entertainment amenities in Torrance