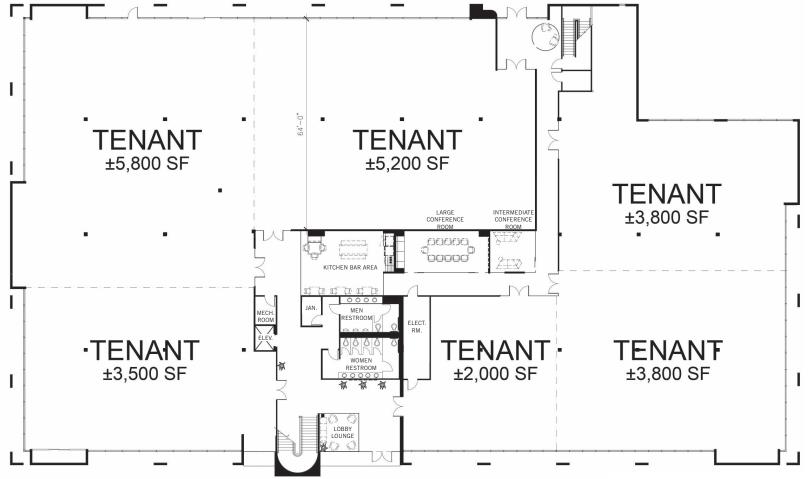

#### **19750 S. VERMONT**

SUITE 100: 3,735 RSF

SUITE 112: 3,784 RSF

**SUITE 227:** 5,141 RSF

SUITE 250: 2,027 RSF

**RENTAL RATE:** \$2.35 PER RSF, FSG

### FIRST FLOOR

| SUITE 100:        | 3,735 RSF | , |
|-------------------|-----------|---|
| <u>SUITE 112:</u> | 3,784 RSF |   |
| CONTIGUOUS:       | 7,519 RSF |   |

SUITE 250: 2,027 RSF SUITE 227: 5,141 RSF