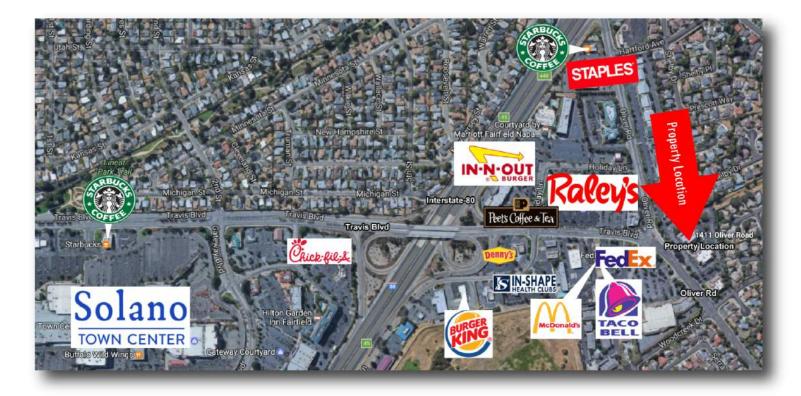

#### **Area Overview**

#### Class "A" Office Space Available 2,800 - 3,078 SF Suite

Fairfield West Plaza, a class 'A' office building, offers the highest level of standards. Building is located near I-80 and major cross town arterial in high traffic area.