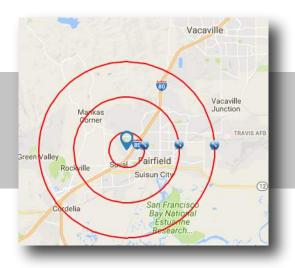

#### Demographics

|                    |          | ••••     | •••••    |
|--------------------|----------|----------|----------|
| Total Population   | 9,488    | 56,384   | 92,323   |
| Daytime Population | 12,059   | 77,503   | 111,900  |
| Average HH Income  | \$75,532 | \$72,524 | \$81,488 |
| (LoopNet)          |          |          |          |

1mi

Contact Me: Trystan Roberts | Lic. No. 01960782 Trystan@pcres.net | 707.205.1447 | 415.760.0790 Premier Commercial Real Estate 1300 Oliver Road, Suite 300, Fairfield, CA 707.436.7300

3mi

5mi