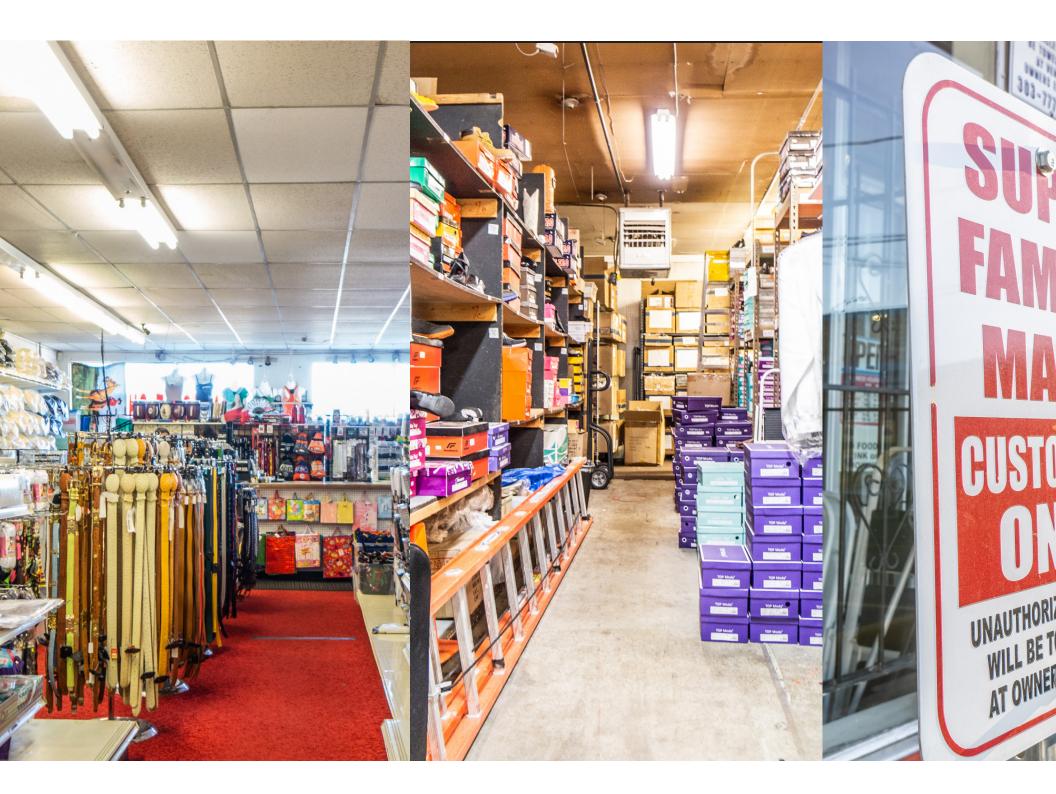

### Location

**Property Features** 

**Denver Overview** 

9

7

This great investment opportunity in the heart of the retail area located only a few hundred feet from 72nd and Highway 2 in Commerce City off 72nd and Monaco St. The retail location, currently home to Super Family Mart, is over 6,400 sq FT and boasts retail and storage space. The parking spaces in front of the retail property are reserved for customers and there are additional diaganal public parling spaces at the street's edge. One of Commerce City's busiest areas, this opportunity is all about location!