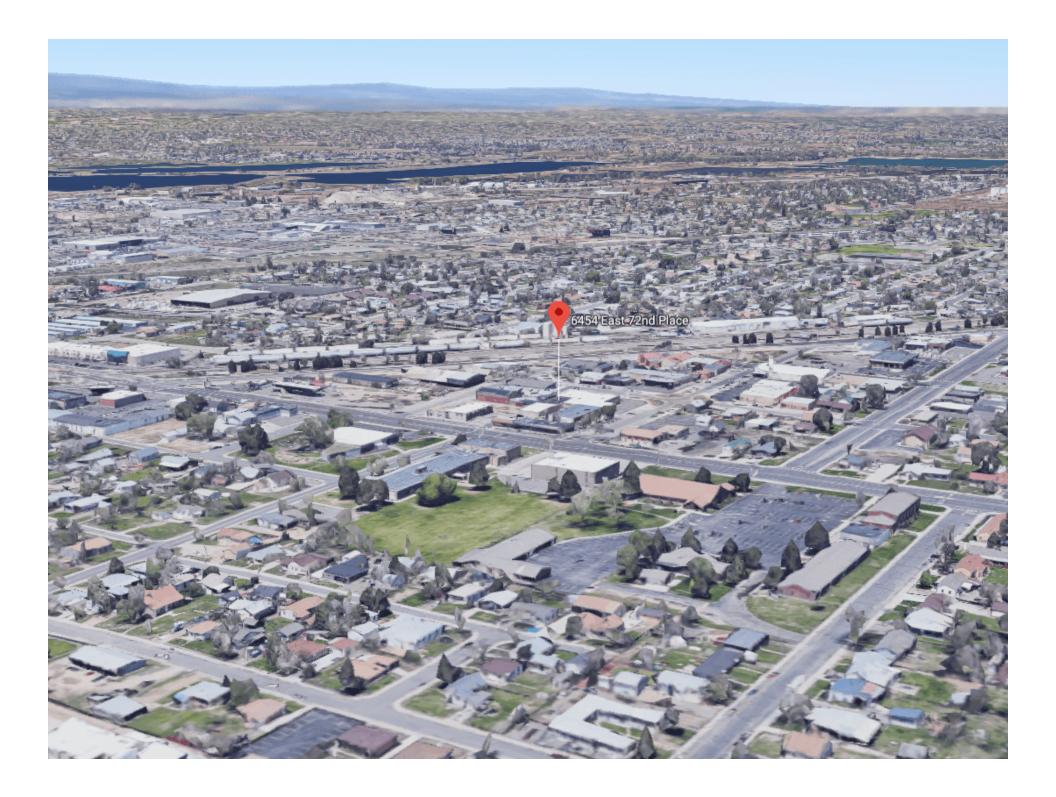

### Location

**Property Features** 

**Denver Overview** 

9

7

This great investment opportunity in the heart of the retail area located only a few hundred feet from 72nd and Highway 2 in Commerce City off 72nd and Monaco St. The retail location, currently home to Super Family Mart, is over 6,400 sq FT and boasts retail and storage space. The parking spaces in front of the retail property are reserved for customers and there are additional diaganal public parling spaces at the street's edge. One of Commerce City's busiest areas, this opportunity is all about location!

### **6454 E 72nd Pl.** Commerce City, CO **80022**

- $\bullet$  Just steps from  $72 \text{nd}\,\&\,\text{Monaco}$
- In heart of a busy retail area
- A short drive from Downtown Denver
- Easy highway access (CLOSE TO I-70 & I-76)
- Near one of Commerce City's busiest intersections