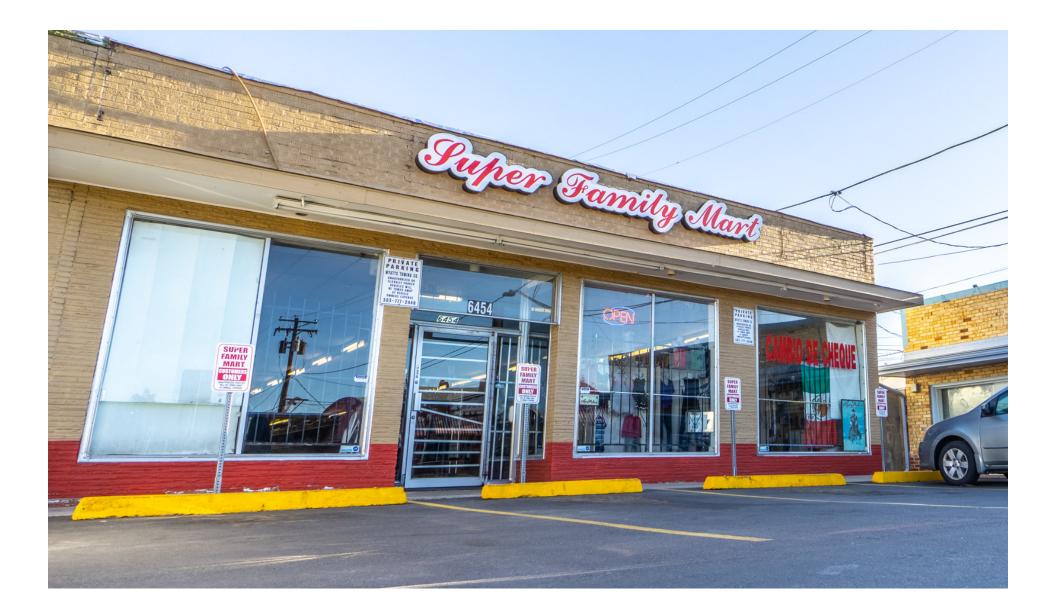

### Location

**Property Features** 

**Denver Overview** 

9

7

This great investment opportunity in the heart of the retail area located only a few hundred feet from 72nd and Highway 2 in Commerce City off 72nd and Monaco St. The retail location, currently home to Super Family Mart, is over 6,400 sq FT and boasts retail and storage space. The parking spaces in front of the retail property are reserved for customers and there are additional diaganal public parling spaces at the street's edge. One of Commerce City's busiest areas, this opportunity is all about location!

### **6454 E 72nd Pl.** Commerce City, CO **80022**

- $\bullet$  Just steps from  $72 \text{nd}\,\&\,\text{Monaco}$
- In heart of a busy retail area
- A short drive from Downtown Denver
- Easy highway access (CLOSE TO I-70 & I-76)
- Near one of Commerce City's busiest intersections