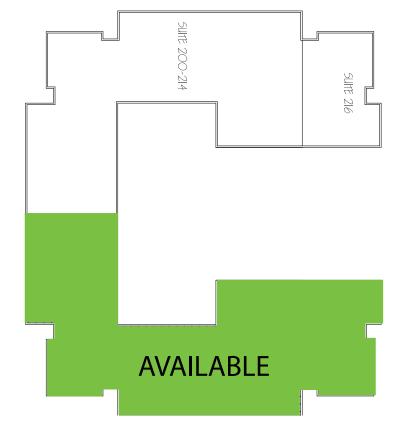

## **PROPERTY HIGHLIGHTS**

- + Space Available: Suite 205:: ±4,000 18,076 SF
- + Building Size: ±36,947 SF
- + Close proximity to the Virginia Beach Town Center and retail amenities
- + Parking: 5.0 spaces/1,000 SF

## **AERIAL PLANS**

+ Suite 205:  $\pm 4,000$  SF up to  $\pm 18,076$ 

© 2018 CB Richard Ellis of Virginia, Inc. All rights reserved. This information has been obtained from sources believed reliable, but has not been verified for accuracy or completeness. You should conduct a careful, independent investigation of the property and verify all information. Any reliance on this information is solely at your own risk.