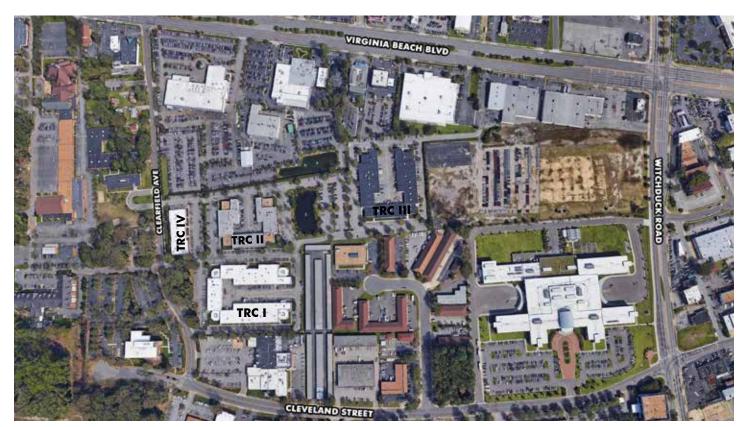

# TRC CENTER II 236 CLEARFIELD AVENUE

**VIRGINIA BEACH, VA 23462** 

TRC Center II is a Class A Flex building located in Central Virginia Beach just 1/2 mile from the I-264 and Witchduck Road interchange. It is part of a 4 building office/flex complex that is professionally owned and managed by the Runnymede Corporation.

## **AERIAL PLANS**

+ Suite 205:  $\pm 4,000$  SF up to  $\pm 18,076$ 

© 2018 CB Richard Ellis of Virginia, Inc. All rights reserved. This information has been obtained from sources believed reliable, but has not been verified for accuracy or completeness. You should conduct a careful, independent investigation of the property and verify all information. Any reliance on this information is solely at your own risk.