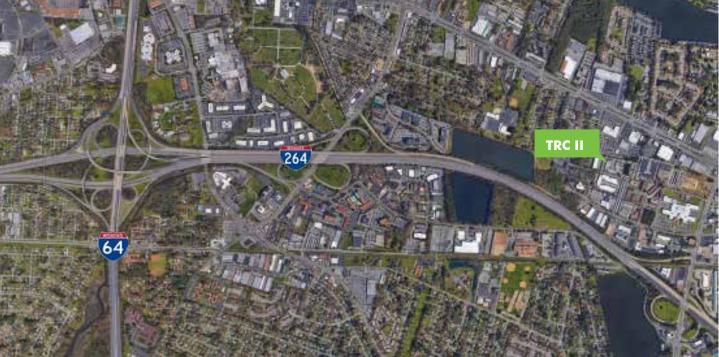

# TRC CENTER II 236 CLEARFIELD AVENUE

**VIRGINIA BEACH, VA 23462** 

TRC Center II is a Class A Flex building located in Central Virginia Beach just 1/2 mile from the I-264 and Witchduck Road interchange. It is part of a 4 building office/flex complex that is professionally owned and managed by the Runnymede Corporation.

## **AERIAL PLANS**

+ Suite 205:  $\pm 4,000$  SF up to  $\pm 18,076$ 

© 2018 CB Richard Ellis of Virginia, Inc. All rights reserved. This information has been obtained from sources believed reliable, but has not been verified for accuracy or completeness. You should conduct a careful, independent investigation of the property and verify all information. Any reliance on this information is solely at your own risk.