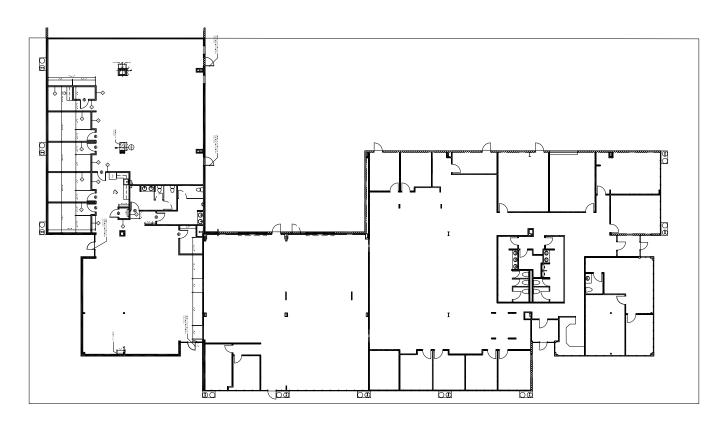

## **PROPERTY HIGHLIGHTS**

- + Space Available: Suite 205:: ±4,000 18,076 SF
- + Building Size: ±36,947 SF
- + Close proximity to the Virginia Beach Town Center and retail amenities
- + Parking: 5.0 spaces/1,000 SF

## **AERIAL PLANS**

+ Suite 205:  $\pm 4,000$  SF up to  $\pm 18,076$ 

© 2018 CB Richard Ellis of Virginia, Inc. All rights reserved. This information has been obtained from sources believed reliable, but has not been verified for accuracy or completeness. You should conduct a careful, independent investigation of the property and verify all information. Any reliance on this information is solely at your own risk.