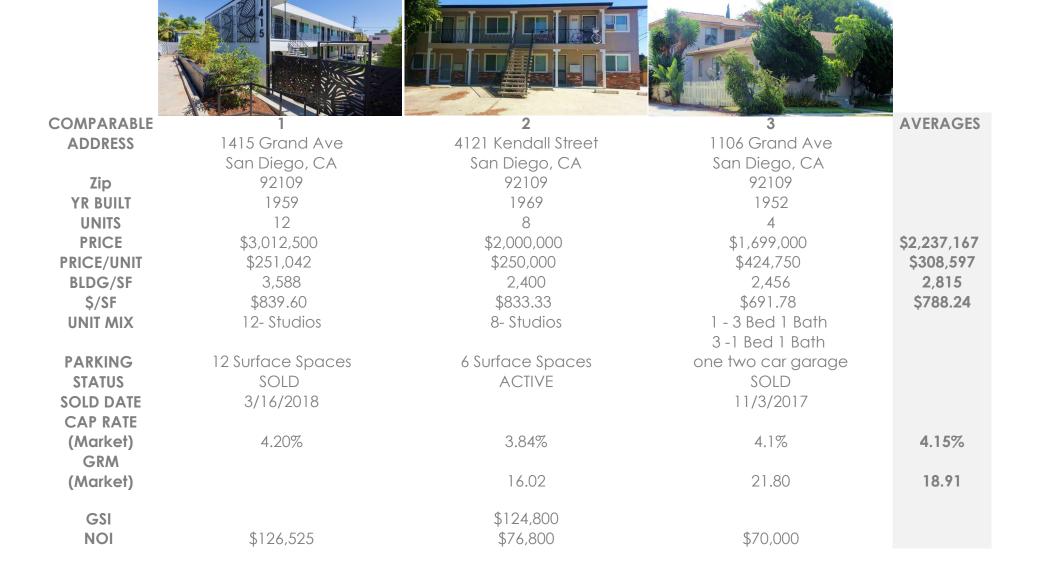

# OF UNITS 9
\$/UNIT \$272,222
\$/SF \$733.09
CAP RATE 3.21%
MKT CAP RATE 4.65%

GRM 19.70
MKT GRM 15.24

RENTABLE SQ. FT. 3,342
LOT SIZE 4,987 0.11 AC
APN 423-422-01
YEAR BUILT 1957