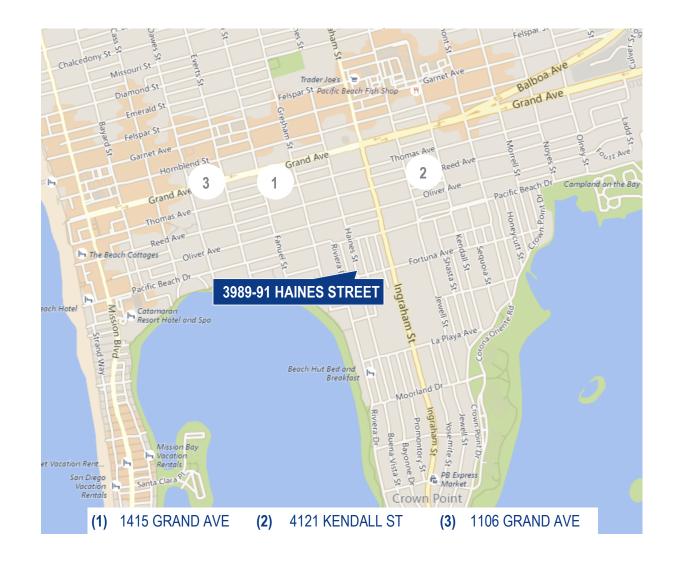

#### **NEIGHBORHOOD**

The subject property is within walking distance to Sail Bay, Mission Bay, all of Crown point and the beach. With a location only 2 blocks to Sail Bay, the property give tenants a desirable place to live with close proximity to several water activities. In addition, the shopping, restaurants, and nightlife of Grand and Garnet Avenues are less than a mile from the subject.