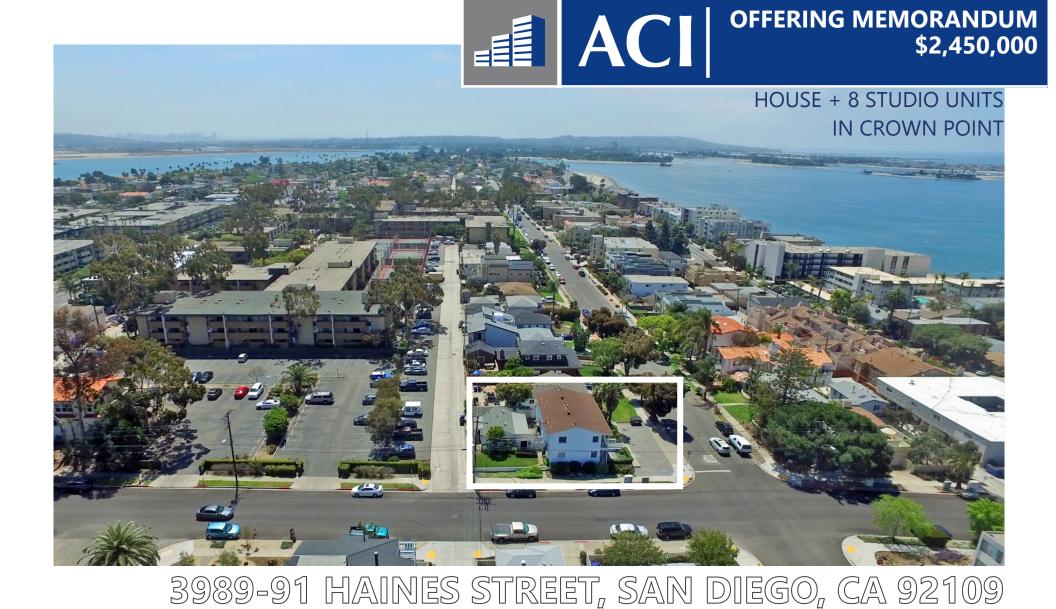

#### PROPERTY DESCRIPTION

3989-91 Haines Street, is a nine unit complex located in one of San Diego's most popular coastal communities, Pacific Beach. The subject property consists of eight studio units approximately 300 square feet in size and one three bedroom one bath house approximately 950 square feet in size. Each studio has a designated kitchen and bathroom space as well as surface parking in front of the building and current rents include all utilities. The house features a manicured front lawn and an attached laundry room. The 3,350 square foot building is situated on a 4,987 square foot lot.

#### **NEIGHBORHOOD**

The subject property is within walking distance to Sail Bay, Mission Bay, all of Crown point and the beach. With a location only 2 blocks to Sail Bay, the property give tenants a desirable place to live with close proximity to several water activities. In addition, the shopping, restaurants, and nightlife of Grand and Garnet Avenues are less than a mile from the subject.