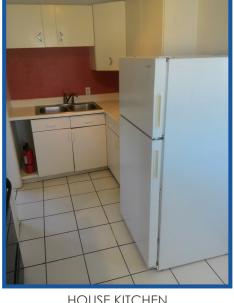

#### PROPERTY DESCRIPTION

3989-91 Haines Street, is a nine unit complex located in one of San Diego's most popular coastal communities, Pacific Beach. The subject property consists of eight studio units approximately 300 square feet in size and one three bedroom one bath house approximately 950 square feet in size. Each studio has a designated kitchen and bathroom space as well as surface parking in front of the building and current rents include all utilities. The house features a manicured front lawn and an attached laundry room. The 3,350 square foot building is situated on a 4,987 square foot lot.