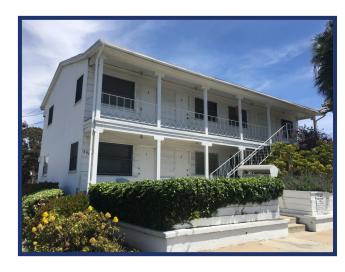

#### PROPERTY DESCRIPTION

3989-91 Haines Street, is a nine unit complex located in one of San Diego's most popular coastal communities, Pacific Beach. The subject property consists of eight studio units approximately 300 square feet in size and one three bedroom one bath house approximately 950 square feet in size. Each studio has a designated kitchen and bathroom space as well as surface parking in front of the building and current rents include all utilities. The house features a manicured front lawn and an attached laundry room. The 3,350 square foot building is situated on a 4,987 square foot lot.