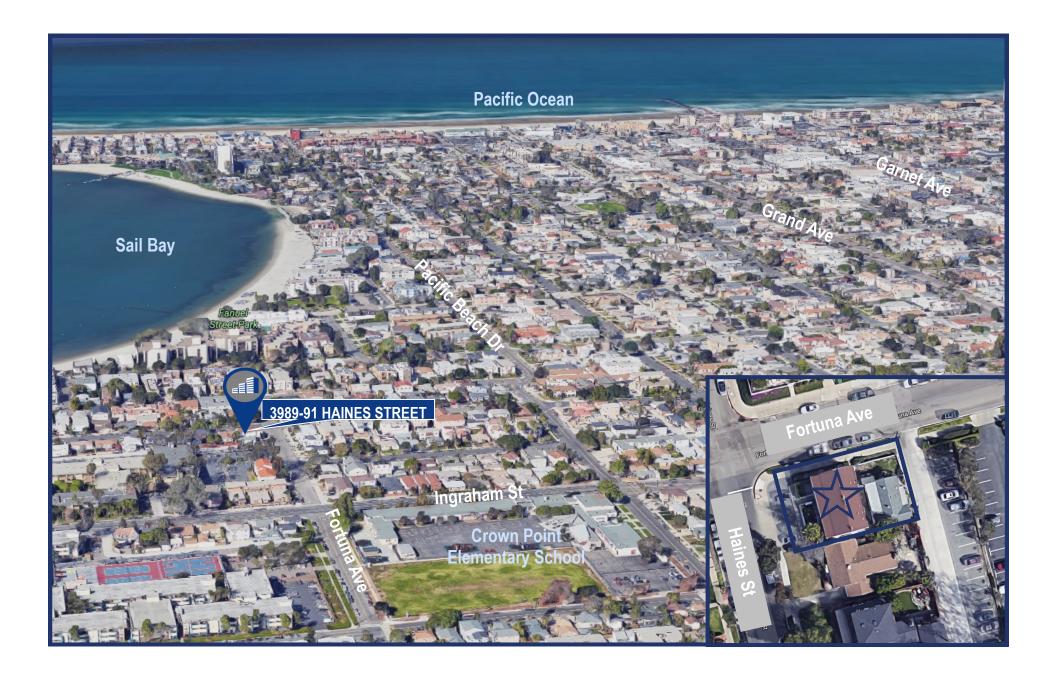

#### **NEIGHBORHOOD**

The subject property is within walking distance to Sail Bay, Mission Bay, all of Crown point and the beach. With a location only 2 blocks to Sail Bay, the property give tenants a desirable place to live with close proximity to several water activities. In addition, the shopping, restaurants, and nightlife of Grand and Garnet Avenues are less than a mile from the subject.