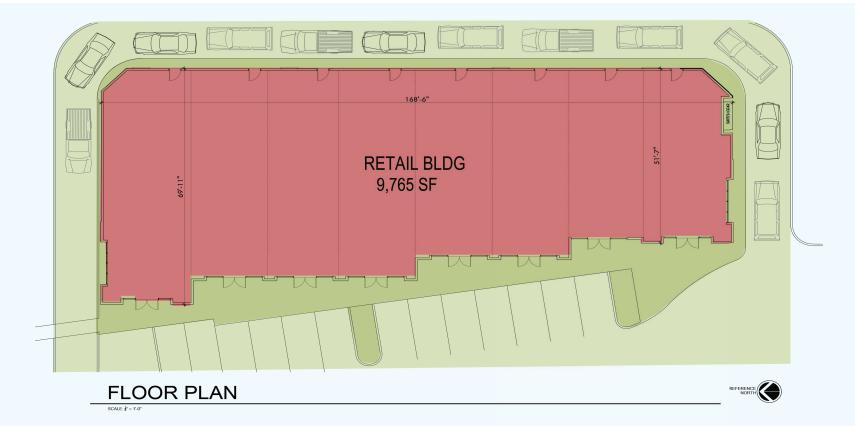

## DRIVE-THRU PAD AND SHOP SPACE 1,000 - 9,765 SF

- Reach the Southwest & Henderson in 15 minutes or less
- Second Quarter 2019 Delivery expected
- Booming southwest market
- Great access to I-215
- Join 7-11 and In-N-Out Burger
- Zoning: General Commercial (C-2)
- Freeway visibility to I-215 to 193,000 cars/day
- One of three 80' pylon signs on I-215
- APN: 176-02-101-101 and 176-02-101-007

#### I-215 & Rainbow Blvd @ Sunset, Las Vegas NV 89118