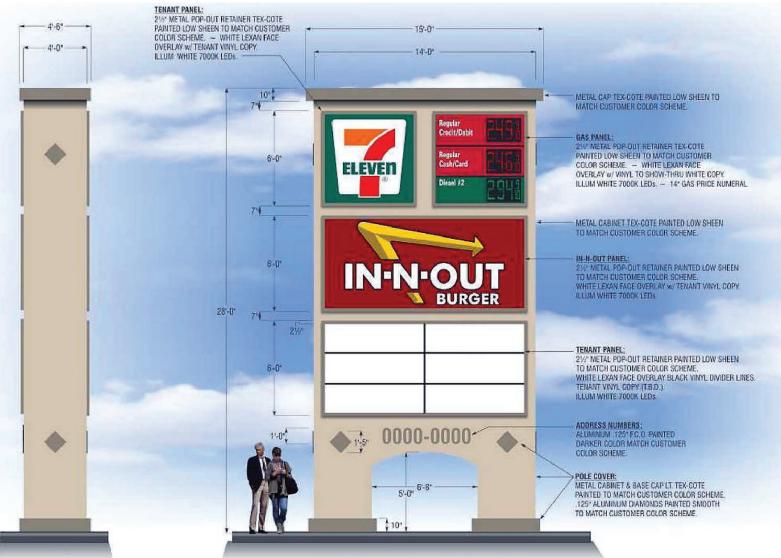

oicre.com



#### I-215 & Rainbow Blvd @ Sunset, Las Vegas NV 89118





#### **DAN ADAMSON**

tel: 702.550.4934 mobile: 702.580.3100 dan@roicre.com EDWARD LEHNARDT tel: 702.550.4169 mobile: 702.830.1119 edward@roicre.com



# **RAINBOW COMMONS** UNDER CONSTRUCTION I-215 & Rainbow Blvd @ Sunset Las Vegas NV 89118







### FRONT ELEVATION

SCALE: <sup>1</sup>/<sub>8</sub> = 1'-0"

DAN ADAMSON 702.550.4934 | dan@roicre.com EDWARD LEHNARDT 702.550.4169 | edward@roicre.com

### 85' PYLON SIGN ON I-215 I-215 & Rainbow Blvd @ Sunset, Las Vegas NV 89118



#### **DAN ADAMSON**

tel: 702.550.4934 mobile: 702.580.3100 dan@roicre.com

#### EDWARD LEHNARDT tel: 702.550.4169 mobile: 702.830.1119 edward@roicre.com



# **28' PYLON SIGN ON RAINBOW**

I-215 & Rainbow Blvd @ Sunset, Las Vegas NV 89118



#### DAN ADAMSON

tel: 702.550.4934 mobile: 702.580.3100 dan@roicre.com

#### **EDWARD LEHNARDT** tel: 702.550.4169 mobile: 702.830.1119 edward@roicre.com





### CITY SUBSTANTIALLY COVERED I-215 & Rainbow Blvd @ Sunset, Las Vegas NV 89118

## **DRIVETIME MAP**

**571,431** Total Population

within 10 Min Drive time

**232,769** Households within 10 Min Drive time

**\$70,003** Average Household Income within 10 Min Drive time

DAN ADAMSON

tel: 702.550.4934 mobile: 702.580.3100 dan@roicre.com EDWARD LEHNARDT tel: 702.550.4169 mobile: 702.830.1119 edward@roicre.com