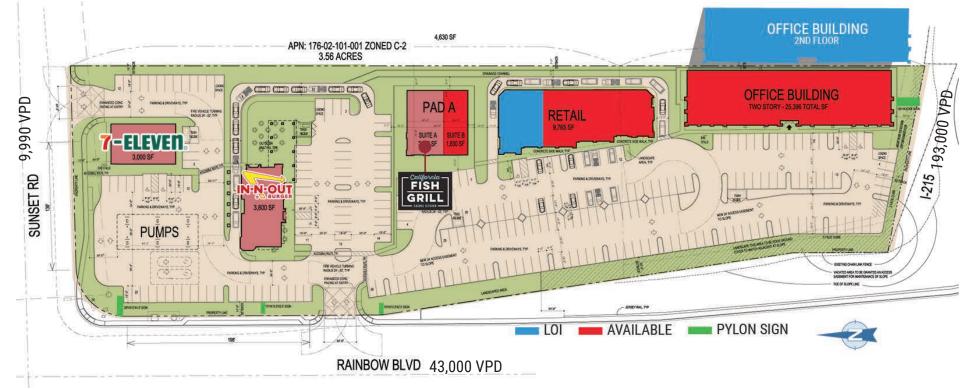

## DRIVE-THRU PAD AND SHOP SPACE 1,000 - 9,765 SF

- Reach the Southwest & Henderson in 15 minutes or less
- Second Quarter 2019 Delivery expected
- Booming southwest market
- Great access to I-215
- Join 7-11 and In-N-Out Burger
- Zoning: General Commercial (C-2)
- Freeway visibility to I-215 to 193,000 cars/day
- One of three 80' pylon signs on I-215
- APN: 176-02-101-101 and 176-02-101-007