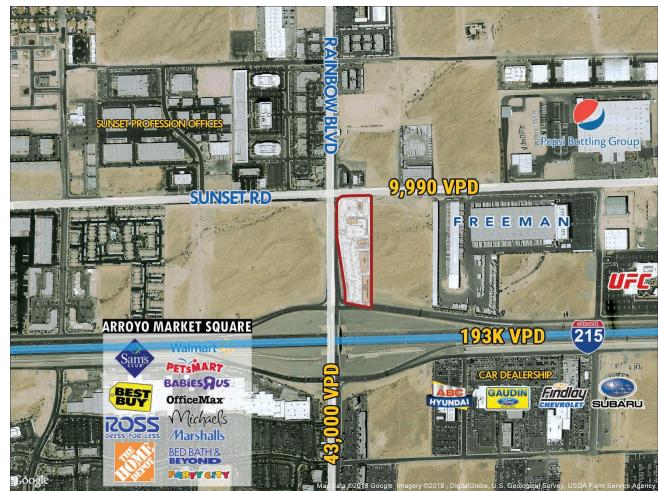

#### Traffic Counts (2017 NVDOT)

I-215 at Decatur Interchange - 193,000 VPD

Sunset Rd - 9,900 VPD

Rainbow Blvd - 43, 000 VPD