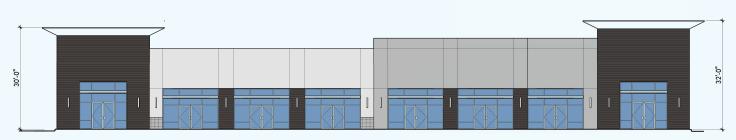

### FRONT ELEVATION

SCALE: <sup>1</sup>/<sub>8</sub> = 1'-0"

DAN ADAMSON 702.550.4934 | dan@roicre.com EDWARD LEHNARDT 702.550.4169 | edward@roicre.com