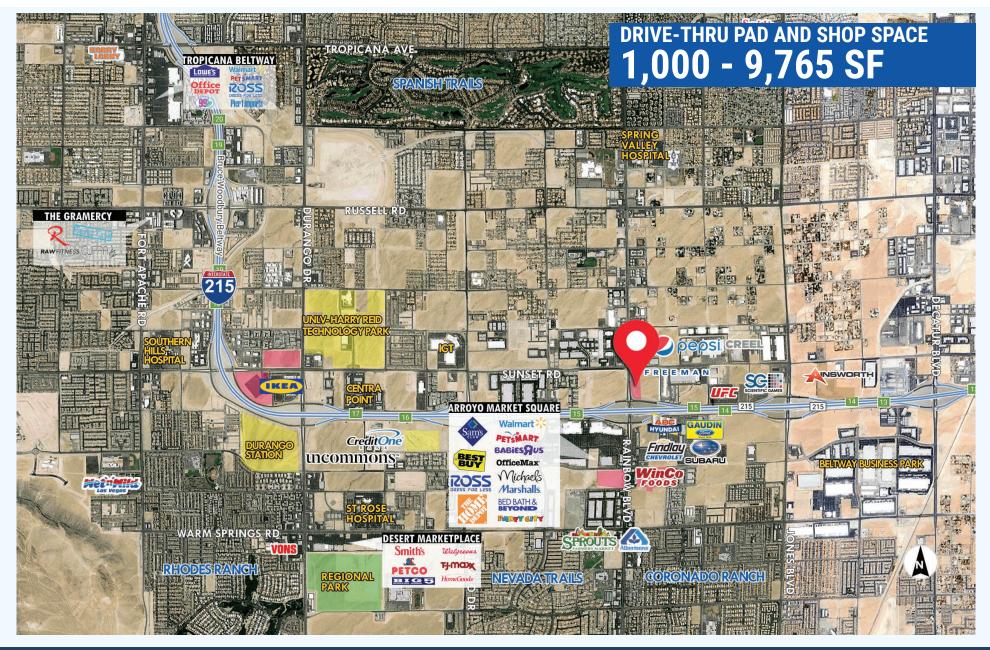

## DRIVE-THRU PAD AND SHOP SPACE 1,000 - 9,765 SF

- Reach the Southwest & Henderson in 15 minutes or less
- Second Quarter 2019 Delivery expected
- Booming southwest market
- Great access to I-215
- Join 7-11 and In-N-Out Burger
- Zoning: General Commercial (C-2)
- Freeway visibility to I-215 to 193,000 cars/day
- One of three 80' pylon signs on I-215
- APN: 176-02-101-101 and 176-02-101-007

#### Traffic Counts (2017 NVDOT)

I-215 at Decatur Interchange - 193,000 VPD

Sunset Rd - 9,900 VPD

Rainbow Blvd - 43, 000 VPD