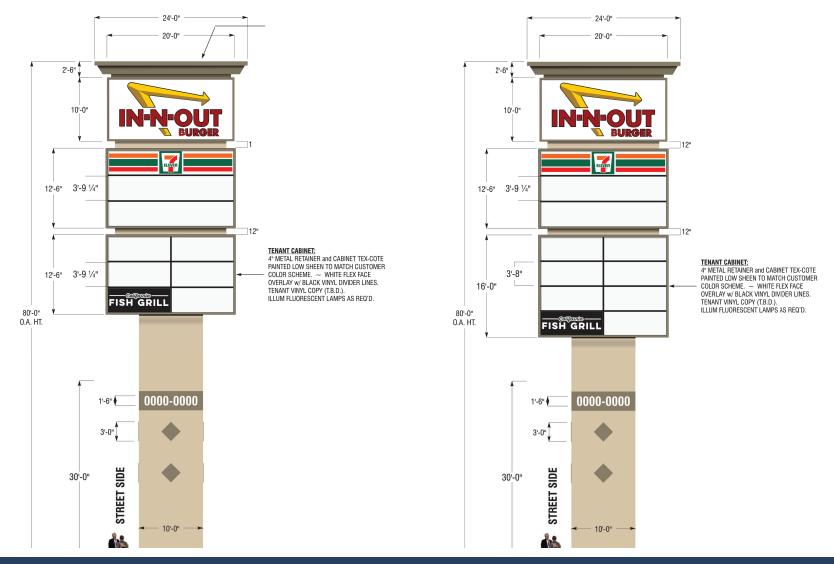

### 85' PYLON SIGN ON I-215 I-215 & Rainbow Blvd @ Sunset, Las Vegas NV 89118

# **28' PYLON SIGN ON RAINBOW**

I-215 & Rainbow Blvd @ Sunset, Las Vegas NV 89118