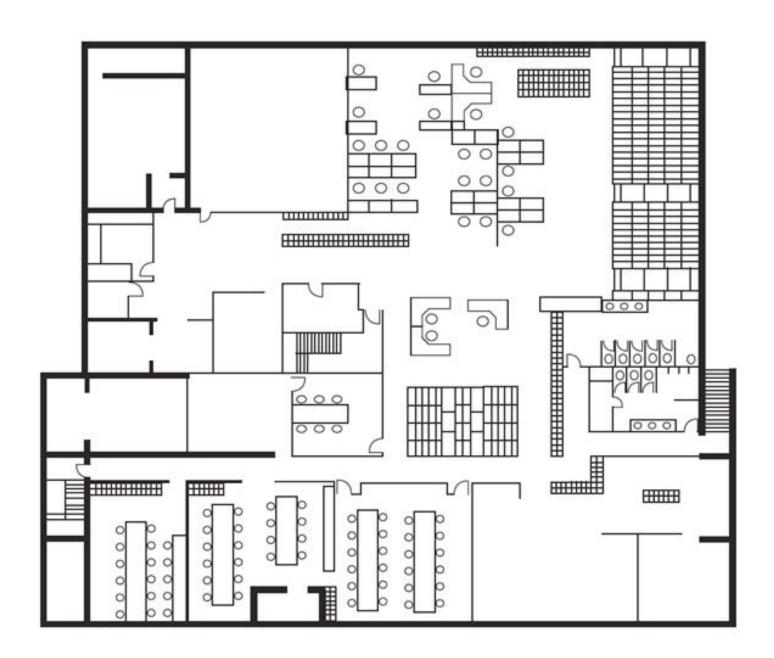

# Pasadena Corporate Park

Colliers

3475 EAST FOOTHILL BOULEVARD | LOWER LEVEL | PASADENA, CALIFORNIA 91107

Floor Plans:

Lower Level > 15,325 RSF

For more information, please contact:

NICO VILGIATE | Executive Vice President | Lic. 01180340 | +1 213 532 3236 | nico.vilgiate@colliers.com