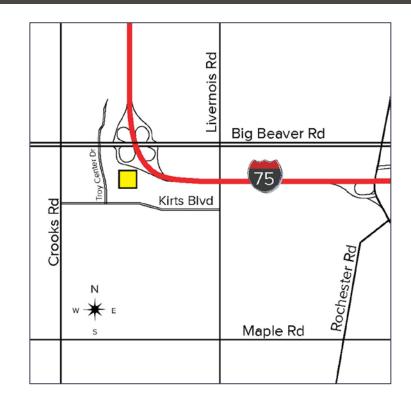

755 W. BIG BEAVER ROAD TROY, MICHIGAN

OFFICE FOR LEASE
Up to 50,130 Square Feet Available

## **RARE I-75 FRONTAGE WITH SIGNAGE**

| TRAFFIC COUNTS (TWO-WAY) |                                       |  |
|--------------------------|---------------------------------------|--|
| 113,300                  | I-75 S. of Big Beaver Rd              |  |
| 113,032                  | I-75 N. of Big Beaver Rd              |  |
| 47,815                   | Big Beaver Rd Btw I-75 & Livernois Rd |  |
| 56,419                   | Big Beaver Rd Btw I-75 & Crooks Rd    |  |