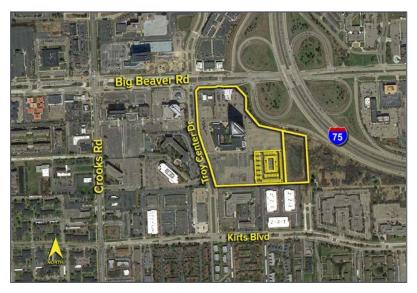

755 W. BIG BEAVER ROAD TROY, MICHIGAN

OFFICE FOR LEASE
Up to 50,130 Square Feet Available

## **PNC CENTER - OUTLOT**

## **RARE I-75 FRONTAGE WITH SIGNAGE**