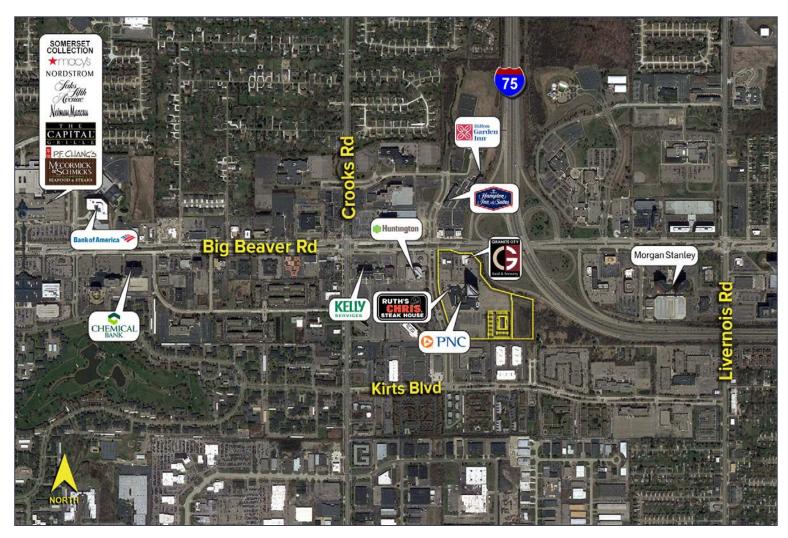

755 W. BIG BEAVER ROAD TROY, MICHIGAN

OFFICE FOR LEASE
Up to 50,130 Square Feet Available

## **PNC CENTER - OUTLOT**

## **RARE I-75 FRONTAGE WITH SIGNAGE**

## **PROPERTY FEATURES**

- 16,710 50,130 square feet available
- Will divide to suit
- Build-to-suit opportunity with rare I-75 frontage and signage
- Many amenities nearby including restaurants, hotels and banking
- 2019 occupancy
- Pricing: to be determined