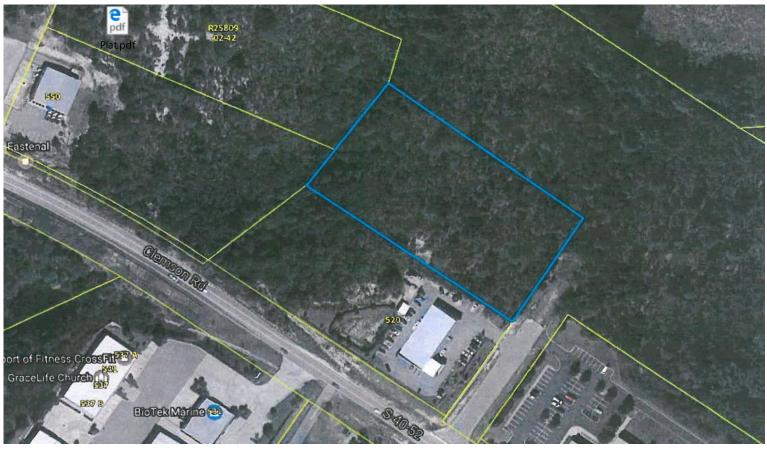

## DETAILS

| Lot Size: | 3.25 AC   |
|-----------|-----------|
| PRICE:    | \$108,000 |

AREA DESCRIPTION: Commercial lot located off Clemson Rd between I-20 and Two Notch Rd. Zoned GC This is a growth area with good traffic flow.

This lot is next to Brown Motor Works.