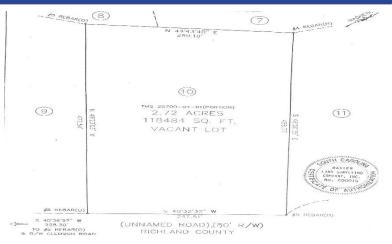

## DETAILS

| Lot Size: | 3.25 AC   |
|-----------|-----------|
| PRICE:    | \$108,000 |

AREA DESCRIPTION: Commercial lot located off Clemson Rd between I-20 and Two Notch Rd. Zoned GC This is a growth area with good traffic flow.