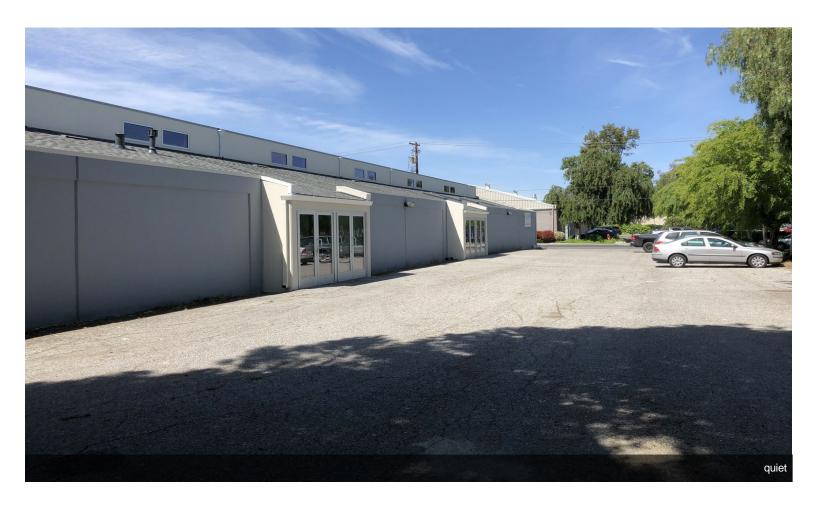

Quiet yet close-in neighborhood, Conveniently located: one block to El Camino, next to a small nice quiet park. Walking distance to Caltrain Station at California Ave and public transit.

Walking distance to California, Page Mill Road and El Camino

Spaces are ready for tenant's selection for floor covering: carpet, hardwood floor or polished concrete. Tall ceilings with comfortable parking spaces

- newly renovated and select your floor covering color...
- Tall ceiling and open office plan
- Good parking space 3.5 / 1000
- Low NNN due to low property tax