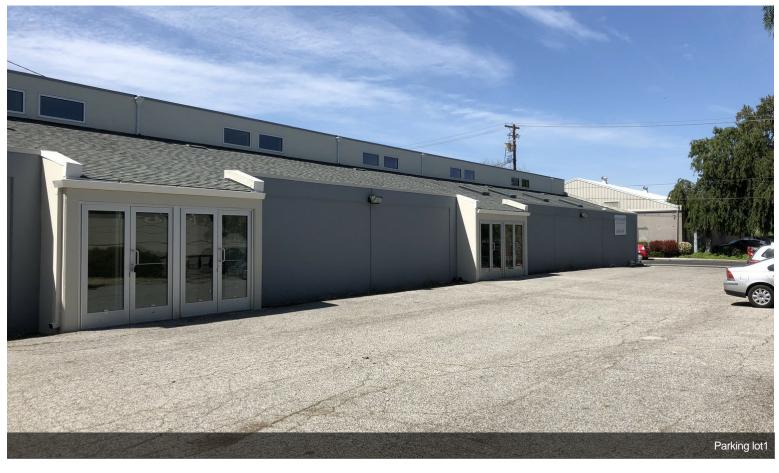

# 415-425 Lambert Ave, Palo Alto CA

\$54.00 - \$60.00 /SF/Yr

Newly Renovated spaces available: 1180/5200/6380. Zoning: CS: Commercial Services. office/medical/RD or Research lab (high power: 270/408V and 225 Amp) /Retail. Check with city.

Spaces are ready for tenant's selection for floor covering: carpet, hardwood floor or polished concrete. Tall ceilings with comfortable parking spaces

- newly renovated and select your floor covering color...
- Tall ceiling and open office plan
- Good parking space 3.5 / 1000
- Low NNN due to low property tax