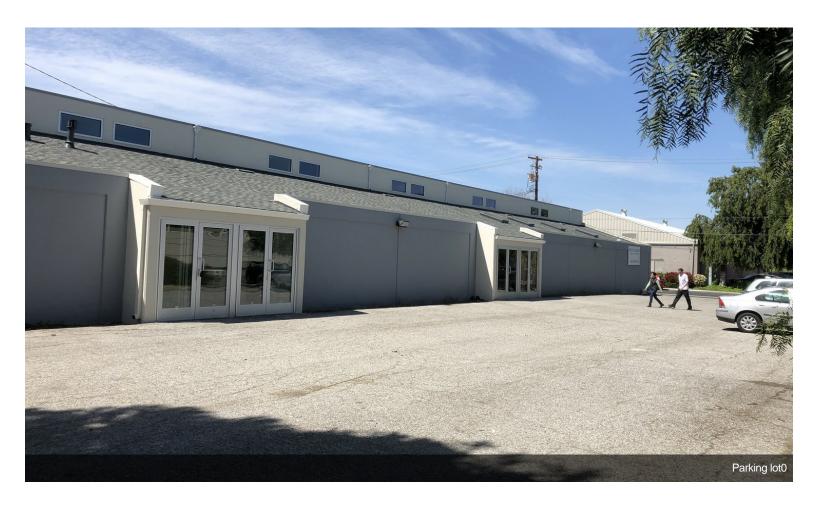

# 415-425 Lambert Ave, Palo Alto CA

\$54.00 - \$60.00 /SF/Yr

Newly Renovated spaces available: 1180/5200/6380. Zoning: CS: Commercial Services. office/medical/RD or Research lab (high power: 270/408V and 225 Amp) /Retail. Check with city.

Spaces are ready for tenant's selection for floor covering: carpet, hardwood floor or polished concrete. Tall ceilings with comfortable parking spaces

- newly renovated and select your floor covering color...
- Tall ceiling and open office plan
- Good parking space 3.5 / 1000
- Low NNN due to low property tax