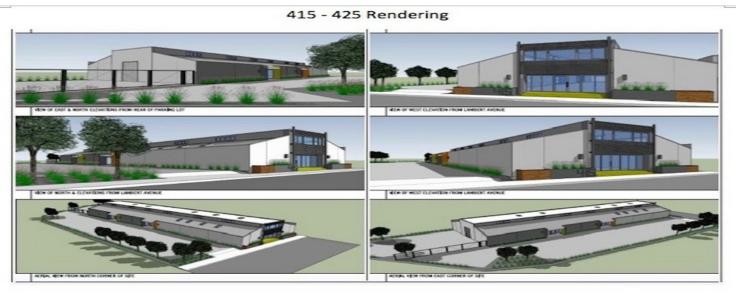

Spaces are ready for tenant's selection for floor covering: carpet, hardwood floor or polished concrete. Tall ceilings with comfortable parking spaces

- newly renovated and select your floor covering color...
- Tall ceiling and open office plan
- Good parking space 3.5 / 1000
- Low NNN due to low property tax