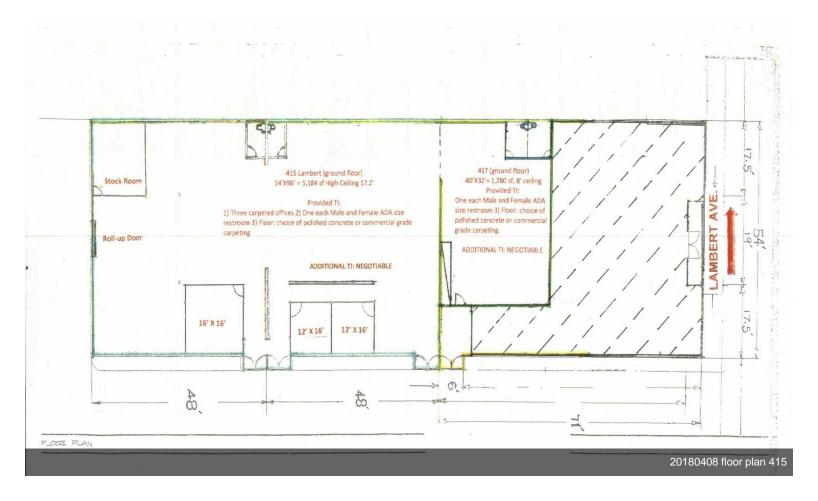

# 415-425 Lambert Ave, Palo Alto CA

\$54.00 - \$60.00 /SF/Yr

Newly Renovated spaces available: 1180/5200/6380. Zoning: CS: Commercial Services. office/medical/RD or Research lab (high power: 270/408V and 225 Amp) /Retail. Check with city.

Spaces are ready for tenant's selection for floor covering: carpet, hardwood floor or polished concrete. Tall ceilings with comfortable parking spaces

- newly renovated and select your floor covering color...
- Tall ceiling and open office plan
- Good parking space 3.5 / 1000
- Low NNN due to low property tax

| Rental Rate:            | \$54.00 - \$60.00 /SF/Yr  |
|-------------------------|---------------------------|
| Min. Divisible:         | 1,280 SF                  |
| Property Type:          | Office                    |
| Property Sub-type:      | Medical                   |
| Building Class:         | В                         |
| Rentable Building Area: | 10,200 SF                 |
| Year Built:             | 1979                      |
| Walk Score ®:           | 73 (Very Walkable)        |
| Transit Score ®:        | 47 (Some Transit)         |
| Rental Rate Mo:         | \$4.50 - \$5.00 USD/SF/Mo |