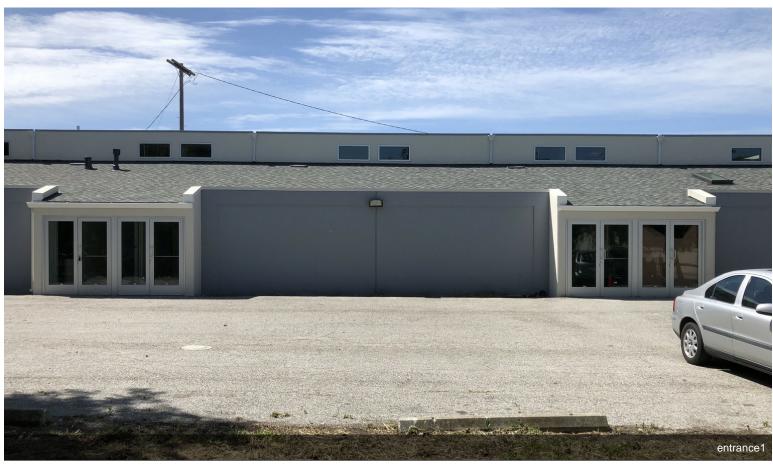

# 415-425 Lambert Ave, Palo Alto CA

\$54.00 - \$60.00 /SF/Yr

Newly Renovated spaces available: 1180/5200/6380. Zoning: CS: Commercial Services. office/medical/RD or Research lab (high power: 270/408V and 225 Amp) /Retail. Check with city.

Spaces are ready for tenant's selection for floor covering: carpet, hardwood floor or polished concrete. Tall ceilings with comfortable parking spaces

- newly renovated and select your floor covering color...
- Tall ceiling and open office plan
- Good parking space 3.5 / 1000
- Low NNN due to low property tax