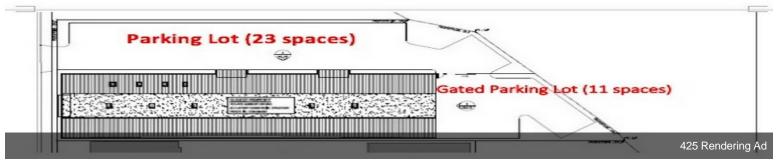

Spaces are ready for tenant's selection for floor covering: carpet, hardwood floor or polished concrete. Tall ceilings with comfortable parking spaces

- newly renovated and select your floor covering color...
- Tall ceiling and open office plan
- Good parking space 3.5 / 1000
- Low NNN due to low property tax

#### 1st Floor

| Space Available | 1,180 - 6,380 SF                  |
|-----------------|-----------------------------------|
| Rental Rate     | \$54.00 - \$60.00 /SF/Yr          |
| Date Available  | Immediate                         |
| Service Type    | Triple Net                        |
| Space Type      | New Good parking 3.5 per 1,000 sf |
| Space Use       | Office/Medical/service            |
| Lease Term      | 3 - 5 Years                       |
|                 |                                   |