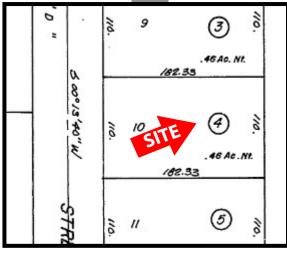

### SITE PLAN

For More Information, Please Contact:

MERVYN E. KIRSHNER 760-408-9814

mkirshner@dc.rr.com

#### **PROPERTY DETAILS:**

- \*12,600 SF (Owner has estimates to develop second story. Installation to be completed after escrow closes.)\*
- Current Size is 6,300 SF with 1,000 SF Mezzanine
- Zoned Manufacturing (M-2) Palm Springs
- Clear Height: 30' (3) Grade Level Doors
- A/C May Be Added
- APN: 666-392-004 (Lot 10)
- Parking Spaces: 22 Including 1 Handicap
- Lot Size: 0.46 Acres (20,056 SF) 110'x182.33'
- Streets are Fully Improved and Utilities in Place (Sewer to be Reviewed)
- Existing Power may be Expanded to 1,200 to 3,000 AMPS