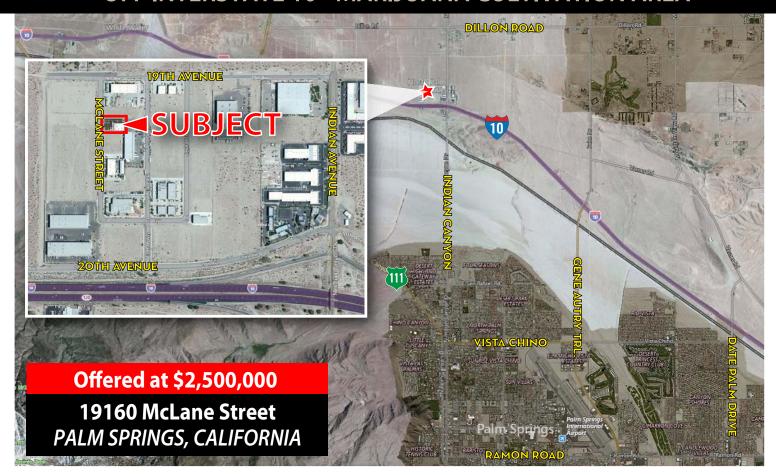

### **Do Not Show Without Appointment**

#### **PROPERTY DETAILS:**

- \*12,600 SF (Owner has estimates to develop second story. Installation to be completed after escrow closes.)\*
- Current Size is 6,300 SF with 1,000 SF Mezzanine
- Zoned Manufacturing (M-2) Palm Springs
- Clear Height: 30' (3) Grade Level Doors
- A/C May Be Added
- APN: 666-392-004 (Lot 10)
- Parking Spaces: 22 Including 1 Handicap
- Lot Size: 0.46 Acres (20,056 SF) 110'x182.33'
- Streets are Fully Improved and Utilities in Place (Sewer to be Reviewed)
- Existing Power may be Expanded to 1,200 to 3,000 AMPS

For More Information, Please Contact:

MERVYN E. KIRSHNER 760-408-9814 mkirshner@dc.rr.com











### **PHOTOS**

For More Information, Please Contact: MERVYN E. KIRSHNER 760-408-9814 mkirshner@dc.rr.com C