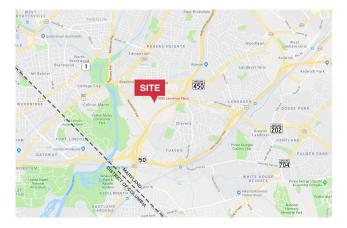

**FOR LEASE** Industrial Warehouse w/ Office ± 14,150 SF



## 5200 Lawrence Place Hyattsville, Prince George's County, MD

## **Property Features**

- 14,150 ± SF AVAILABLE TOTAL
  - 2,700 SF of Air Conditioned Office Space
  - 11,450 SF of Warehouse Space
- Ceiling height 16' clear
- Lot size 1  $\pm$  Acre
- Two (2) full restrooms
- Twenty (20) parking spaces
- One (1) Drive-In
- Two (2) loading docks
- Sprinkler Wet
- Power: 208-3Phase-800 Amp
- Zoned I-1
- Built in 1987
- Existing pallet structure available for racking use
- LEASE RATE: \$8.00 PSF/YR NNN

## Kahu Ludwig

## Steve Catalano

+1 301 918 2924 kludwig@naimichael.com +1 240 828 8288 scatalano@naimichael.com





10100 Business Parkway Lanham, Maryland 20706 +1 301 459 4400 naimichael.com

FOR LEASE

Industrial Warehouse w/ Office

1:40 scale PREMIER ARCHITECTURAL PLAN (ground level)



August 29, 2018



The information contained herein has been given to us by the owner of the property or other sources we deem reliable. We have no reason to doubt its accuracy, but we do not guarantee it. Floor plans, site plans and other graphic representations of this property have been reduced and reproduced, and are not necessarily to scale. All information should be verified prior to purchase or lease.



10100 Business Parkway Lanham, Maryland 20706 +1 301 459 4400 naimichael.com