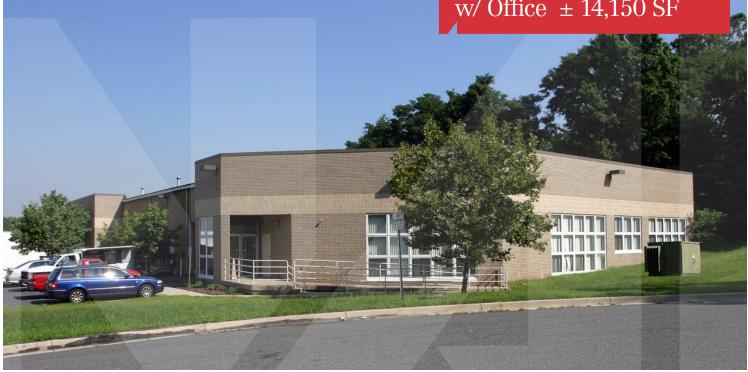

**FOR LEASE** Industrial Warehouse w/ Office ± 14,150 SF

## 5200 Lawrence Place Hyattsville, Prince George's County, MD

## **Property Features**

- 14,150 ± SF AVAILABLE TOTAL
  - 2,700 SF of Air Conditioned Office Space
  - 11,450 SF of Warehouse Space
- Ceiling height 16' clear
- Lot size 1  $\pm$  Acre
- Two (2) full restrooms
- Twenty (20) parking spaces
- One (1) Drive-In
- Two (2) loading docks
- Sprinkler Wet
- Power: 208-3Phase-800 Amp
- Zoned I-1
- Built in 1987
- Existing pallet structure available for racking use
- LEASE RATE: \$8.00 PSF/YR NNN