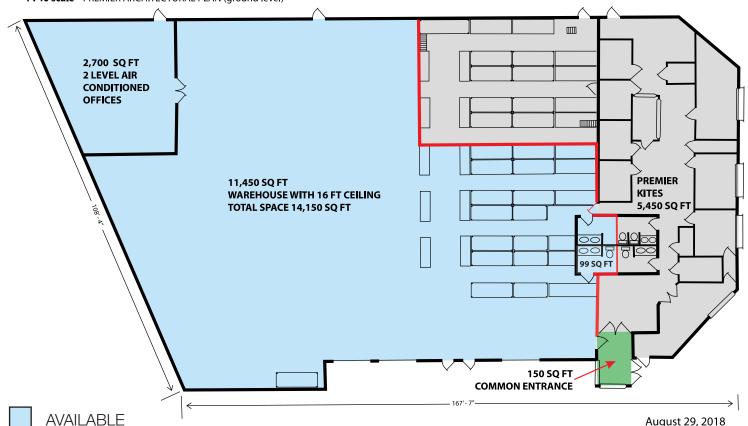

## **Property Features**

- 14,150 ± SF AVAILABLE TOTAL
  - 2,700 SF of Air Conditioned Office Space
  - 11,450 SF of Warehouse Space
- Ceiling height 16' clear
- Lot size 1  $\pm$  Acre
- Two (2) full restrooms
- Twenty (20) parking spaces
- One (1) Drive-In
- Two (2) loading docks
- Sprinkler Wet
- Power: 208-3Phase-800 Amp
- Zoned I-1
- Built in 1987
- Existing pallet structure available for racking use
- LEASE RATE: \$8.00 PSF/YR NNN

1:40 scale PREMIER ARCHITECTURAL PLAN (ground level)

August 29, 2018

The information contained herein has been given to us by the owner of the property or other sources we deem reliable. We have no reason to doubt its accuracy, but we do not guarantee it. Floor plans, site plans and other graphic representations of this property have been reduced and reproduced, and are not necessarily to scale. All information should be verified prior to purchase or lease.