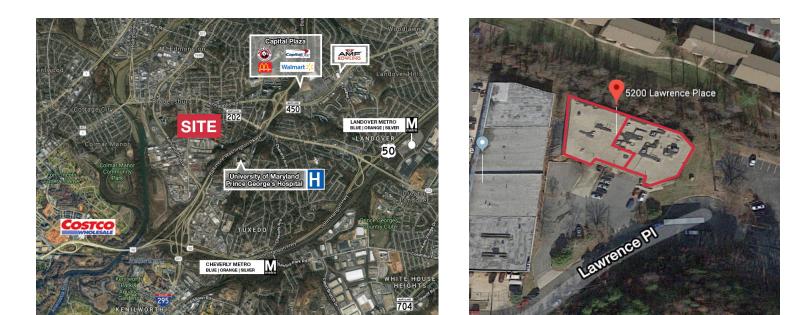

## 5200 Lawrence Place Hyattsville, Prince George's County, MD

## **Property Features**

- 14,150 ± SF AVAILABLE TOTAL
  - 2,700 SF of Air Conditioned Office Space
  - 11,450 SF of Warehouse Space
- Ceiling height 16' clear
- Lot size 1  $\pm$  Acre
- Two (2) full restrooms
- Twenty (20) parking spaces
- One (1) Drive-In
- Two (2) loading docks
- Sprinkler Wet
- Power: 208-3Phase-800 Amp
- Zoned I-1
- Built in 1987
- Existing pallet structure available for racking use
- LEASE RATE: \$8.00 PSF/YR NNN