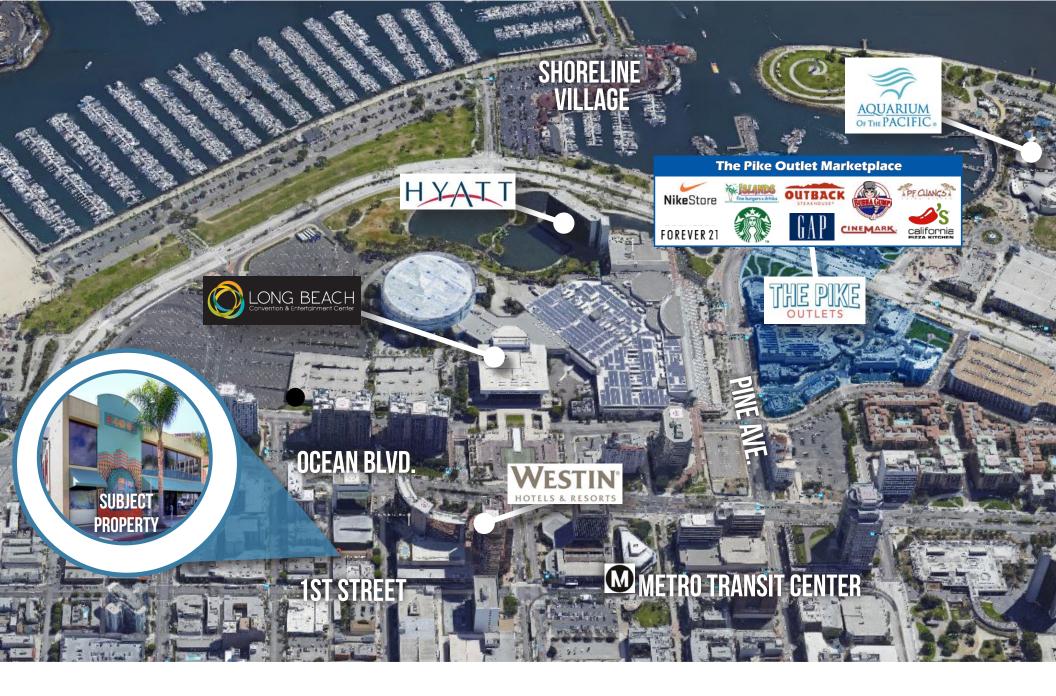

with an abundance of natural light.

East Village Arts District in Downtown Long Beach. Walk to fine restaurants and shopping within blocks of this location. Downtown Long Beach is home to 1000s of residents that take advantage of an urban lifestyle and 24/7 city. There is 4.3 million SF of office space in the downtown area.

© 2019 Coldwell Banker Real Estate LLC, dba Coldwell Banker Commercial Affiliates. All Rights Reserved. Coldwell Banker Real Estate LLC, dba Coldwell Banker Commercial Affiliates fully supports the principles of the Equal Opportunity Act. Each Office is Independently Owned and Operated. Coldwell Banker Commercial and the Coldwell Banker Commercial Logo are registered service marks owned by Coldwell Banker Real Estate LLC, dba Coldwell Banker Commercial Affiliates.







408 EAST 1ST STREET | LONG BEACH, CA 90802 NEW DEVELOPMENT & RETAIL MAP







## 408 EAST 1ST STREET LONG BEACH, CA 90802



For more information contact:

### **BECKY BLAIR, CCIM**

President & Principal

Mobile: (562) 301-4515

Email: Bblair@cbcblair.com

BRE# 00630793

### SHEVA HOSSEINZADEH

Associate Vice President

Mobile: (562) 400-5949

Email: Sheva@cbcblair.com

BRE# 01922147