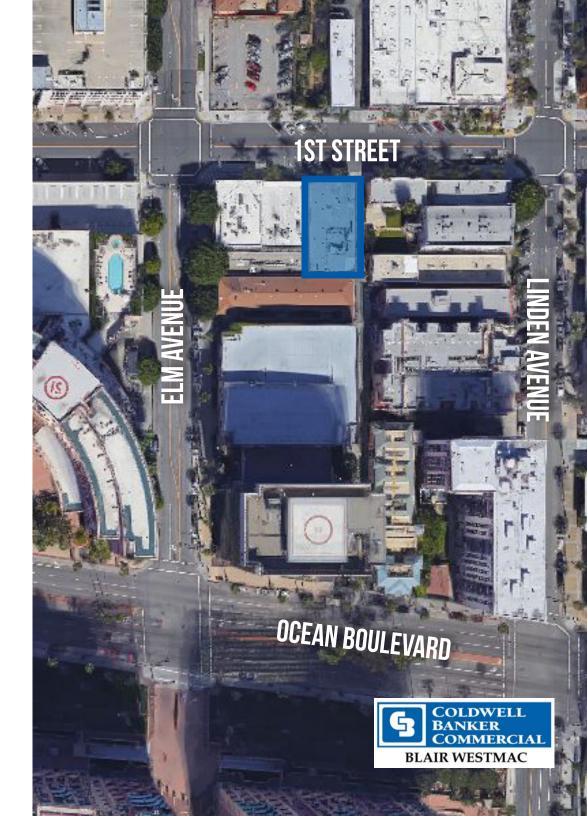

East Village Arts District in Downtown Long Beach. Walk to fine restaurants and shopping within blocks of this location. Downtown Long Beach is home to 1000s of residents that take advantage of an urban lifestyle and 24/7 city. There is 4.3 million SF of office space in the downtown area.