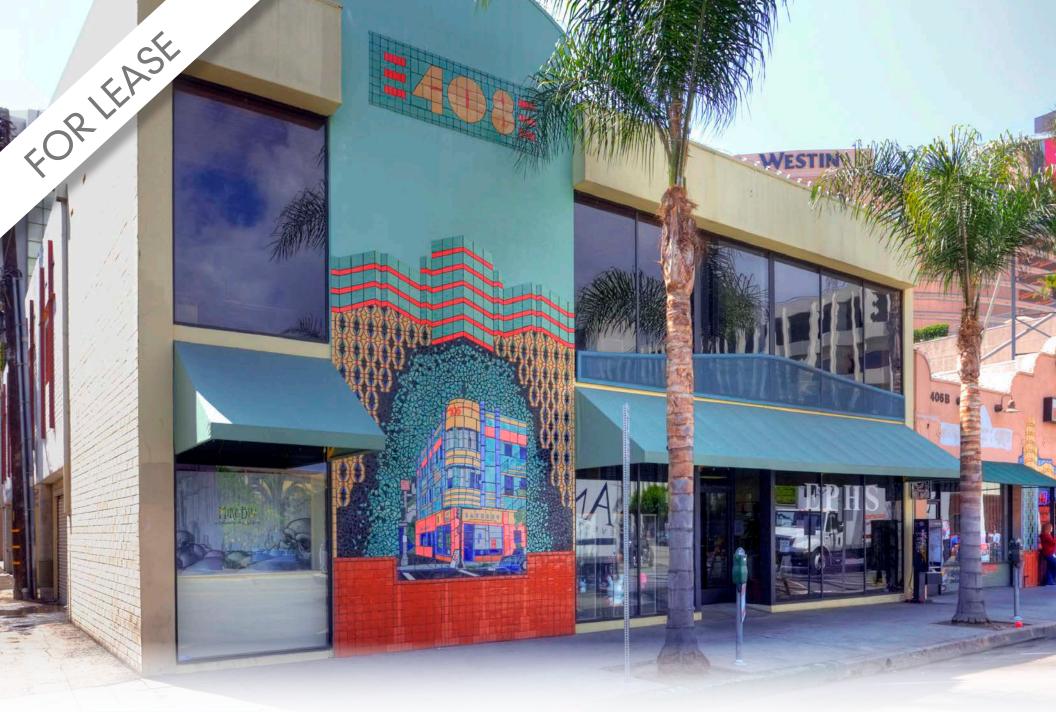

#### PROPERTY DESCRIPTION

Located in the East Village Arts District in Downtown Long Beach! Architecturally unique building with skylights. Highly upgraded office space located on a corner with an abundance of natural light.

East Village Arts District in Downtown Long Beach. Walk to fine restaurants and shopping within blocks of this location. Downtown Long Beach is home to 1000s of residents that take advantage of an urban lifestyle and 24/7 city. There is 4.3 million SF of office space in the downtown area.