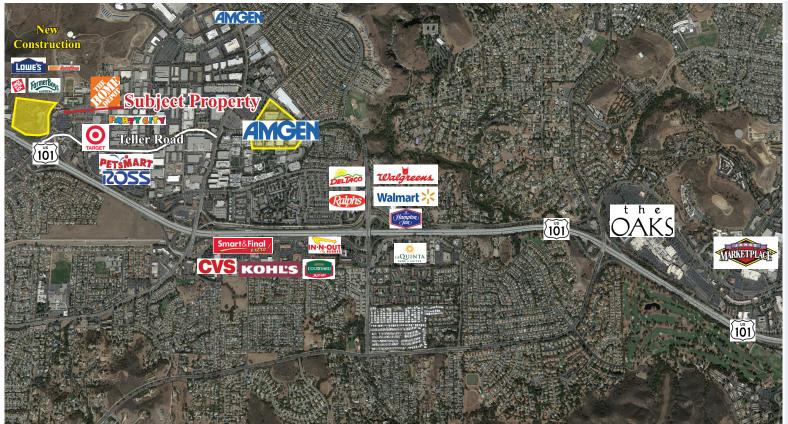

### **HIGHLIGHTS**

Highly desired inline space with great center visability. Excellent location in Newbury Park, this opportunity offers easy freeway access off the Wendy Drive exit of the 101. Adjacent property development soon to begin construction will feature Lowe's, LA Fitness, AutoZone, Jack In The Box, and Farmer Boys.