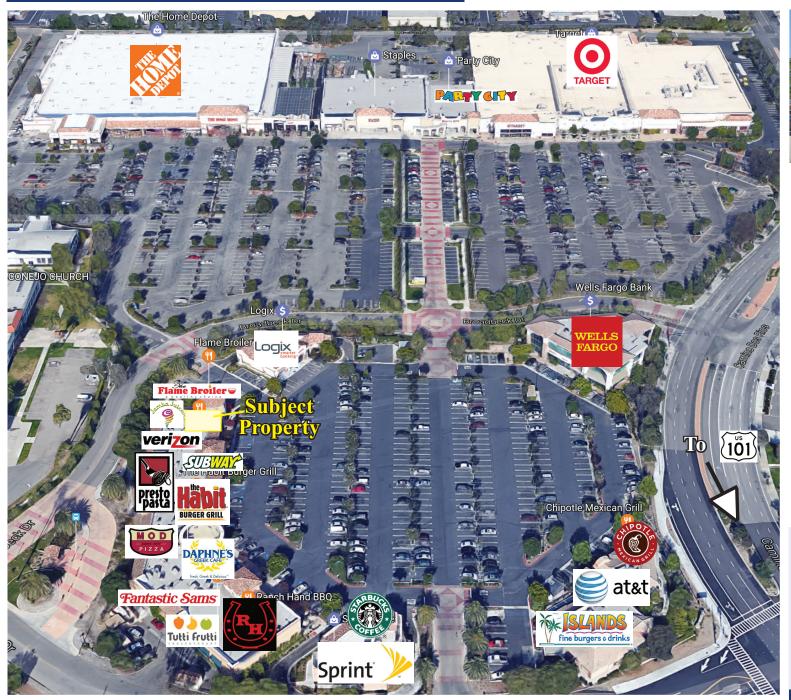

1, 2019



### **CROSBY SLAUGHT**

DRE Lic. No. 01939629 805.690.1017 crosby@investecre.com

200 E. Carrillo Street, #200 Santa Barbara, CA 93101 www.investecre.com





# Village at Newbury Park



### **DEMOGRAPHIC INFORMATION**

### 1 Mile

Population: 7,721 Avg HH Income: \$102,359 Daytime Population: 18,882 Consumer Spending: \$94,039

### 3 Mile

Population: 53,868 Avg HH Income \$120,717 Daytime Population: 28,076 Consumer Spending: \$749,140

### 5 Mile

Population: 115,010
Avg HH Income \$118,064
Daytime Population: 59,159
Consumer Spending: \$1,652,064

# FedEx Office. Fantastic Sams Tutti frutti

### **CROSBY SLAUGHT**

DRE Lic. No. 01939629 805.690.1017 crosby@investecre.com

200 E. Carrillo Street, #200 Santa Barbara, CA 93101 www.investecre.com



# Village at Newbury Park









## **CROSBY SLAUGHT**

DRE Lic. No. 01939629 805.690.1017 crosby@investecre.com

200 E. Carrillo Street, #200 Santa Barbara, CA 93101 www.investecre.com