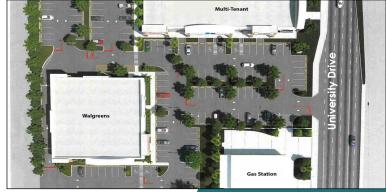

### **PROPERTY SUMMARY**

8027-8071 W. Oakland Park Blvd. | Sunrise, FL 33351

A single story multi-tenant retail center with availability starting from 900 to 4,000 square feet. Springtree Center was recently renovated featuring a modern appeal to the exterior with new facades, lush landscaping and more. The center is conveniently located on the intersection of University Drive and Oakland Park Boulevard, known as the two primary retail and access arterials in West Broward County.

## **LEASING HIGHLIGHTS**

- Walgreens opening May of 2019
- Parking lot renovation to be completed by January 2019
- 104,500 cars passing daily on University Drive and Oakland Park Boulevard
- 900-4,000 SF available
- Located adjacent to Walmart, Lowes, LA Fitness and FedEx

# An incredible leasing opportunity at Sunrise's busiest crossroads

- 80,000 homes within a five mile radius
- Parking lot to be completed by January 2019
- 900 to 4,000 SF available
- Strip center surrounds Valero Gas Station
- Located near various restaurants, banks, retail stores and more.
- Conveniently located on the corner of West Oakland Park Blvd and North University Drive