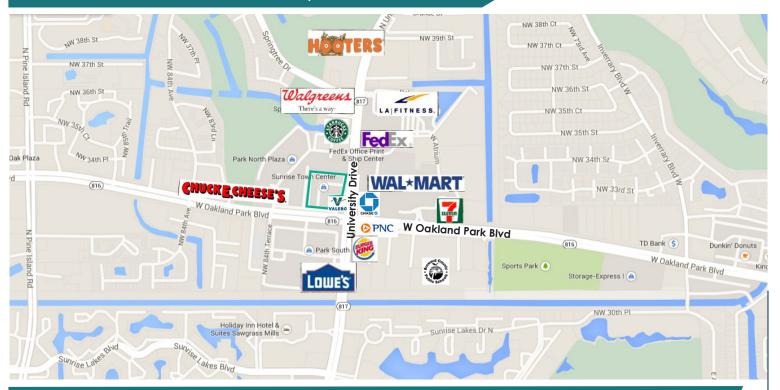

## **LEASING HIGHLIGHTS**

- Walgreens opening May of 2019
- Parking lot renovation to be completed by January 2019
- 104,500 cars passing daily on University Drive and Oakland Park Boulevard
- 900-4,000 SF available
- Located adjacent to Walmart, Lowes, LA Fitness and FedEx

# An incredible leasing opportunity at Sunrise's busiest crossroads

- 80,000 homes within a five mile radius
- Parking lot to be completed by January 2019
- 900 to 4,000 SF available
- Strip center surrounds Valero Gas Station
- Located near various restaurants, banks, retail stores and more.
- Conveniently located on the corner of West Oakland Park Blvd and North University Drive