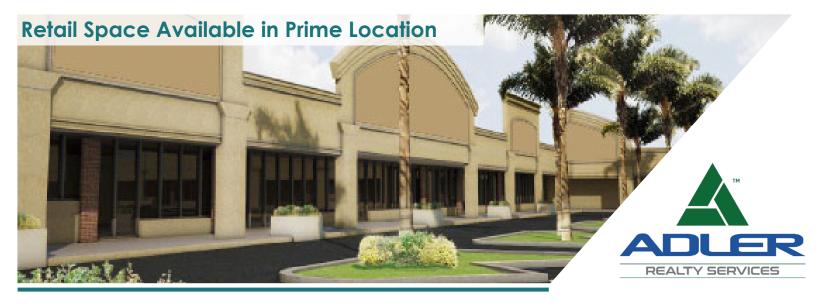

### **PROPERTY SUMMARY**

8027-8071 W. Oakland Park Blvd. | Sunrise, FL 33351

A single story multi-tenant retail center with availability starting from 900 to 4,000 square feet. Springtree Center was recently renovated featuring a modern appeal to the exterior with new facades, lush landscaping and more. The center is conveniently located on the intersection of University Drive and Oakland Park Boulevard, known as the two primary retail and access arterials in West Broward County.

## **LEASING HIGHLIGHTS**

- Walgreens opening May of 2019
- Parking lot renovation to be completed by January 2019
- 104,500 cars passing daily on University Drive and Oakland Park Boulevard
- 900-4,000 SF available
- Located adjacent to Walmart, Lowes, LA Fitness and FedEx