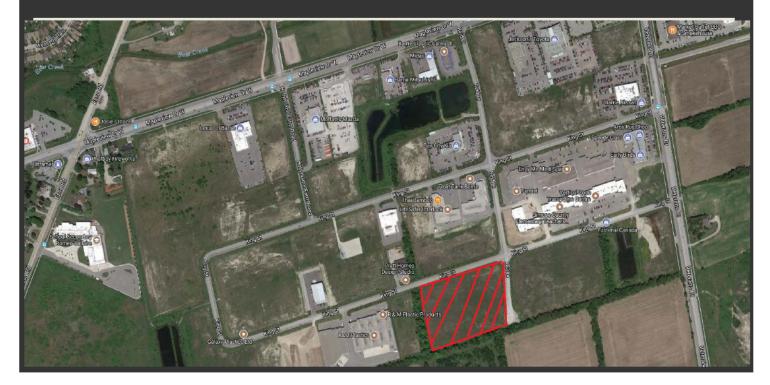

### **LOCATION**

MAPLEVIEW DR. W., LEFT ON VETERANS DR. RIGHT ON KING ST., LEFT ON REID DR. ON S/W CORNER.

**LEASE RATES:** \$7.75-\$8.50/SQ.FT.

**EST. MIT:** \$4.67/SQ.FT.

EXTRA: BUSY SOUTH END BARRIE

LOCATION.