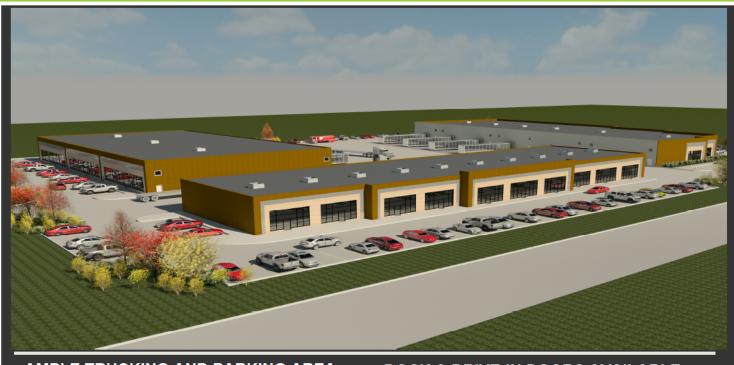

- AMPLE TRUCKING AND PARKING AREA
- VARIETY OF UNIT SIZES AVAILABLE
- EXCESS PARKING

- DOCK & DRIVE-IN DOORS AVAILABLE
- OUTSTANDING EXPOSURE AND SIGNAGE
- CEILING HEIGHTS OF 16.5' & 21'

### INDUSTRIAL/WAREHOUSE SPACE

### **DETAILS**

NEW INDUSTRIAL DEVELOPMENT WITH AMPLE TRUCKING & PARKING AREAS AND A MIXTURE OF DOCK & DRIVE-IN SHIPPING DOORS.

**DEPOSIT:** FIRST AND SECURITY (EQUAL

TO TWO MONTHS RENT)

LANDLORD: FERNBROOK DEVELOPMENTS INC.