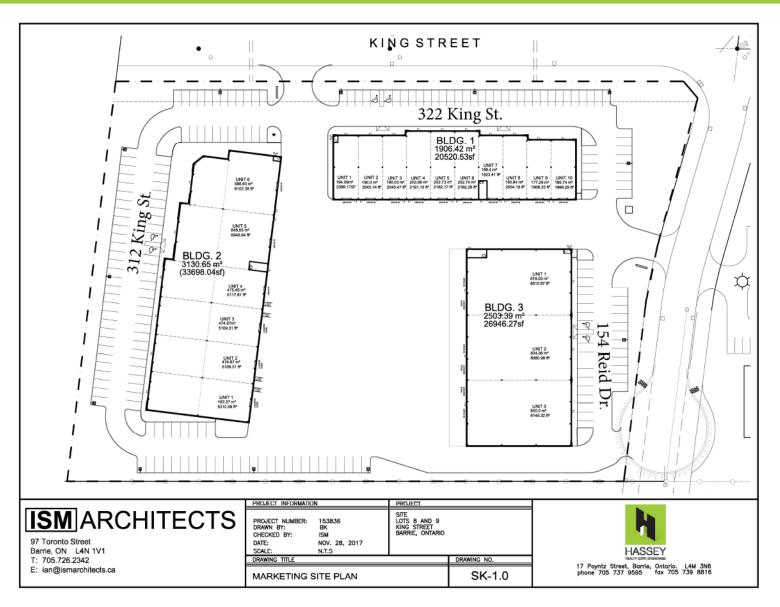

### **LOCATION**

MAPLEVIEW DR. W., LEFT ON VETERANS DR. RIGHT ON KING ST., LEFT ON REID DR. ON S/W CORNER.

**LEASE RATES:** \$7.75-\$8.50/SQ.FT.

**EST. MIT:** \$4.67/SQ.FT.

EXTRA: BUSY SOUTH END BARRIE

LOCATION.

UNIT SIZES: APPROX. 1,820-26,946 SQ.FT.

| Unit #                              | Main<br>Floor<br>Sq.Ft. | Shipping<br>Doors | Cost Per<br>Sq Ft | Monthly<br>Rent | Monthly Additional<br>Rent Based on<br>\$4.67 per sq ft | HST<br>(13%) | Total Monthly<br>Rent |  |  |  |  |  |
|-------------------------------------|-------------------------|-------------------|-------------------|-----------------|---------------------------------------------------------|--------------|-----------------------|--|--|--|--|--|
| 322 King St 16.5' ceiling clearance |                         |                   |                   |                 |                                                         |              |                       |  |  |  |  |  |
| 1                                   | 2089                    | Drive-in          | \$8.50            | \$1,479.71      | \$812.97                                                | \$298.05     | \$2,590.73            |  |  |  |  |  |
| 2                                   | 2,045                   | Drive-in          | \$8.50            | \$1,448.54      | \$795.85                                                | \$291.77     | \$2,536.16            |  |  |  |  |  |
| 3                                   | 2,045                   | Drive-in          | \$8.50            | \$1,448.54      | \$795.85                                                | \$291.77     | \$2,536.16            |  |  |  |  |  |
| 4                                   | 2,191                   | Drive-in          | \$8.50            | \$1,551.96      | \$852.66                                                | \$312.60     | \$2,717.22            |  |  |  |  |  |
| 5                                   | 2,182                   | Drive-in          | \$8.50            | \$1,545.58      | \$849.16                                                | \$311.32     | \$2,706.06            |  |  |  |  |  |
| 6                                   | 2,182                   | Drive-in          | \$8.50            | \$1,545.58      | \$849.16                                                | \$311.32     | \$2,706.06            |  |  |  |  |  |
| 7                                   | 1,823                   | Drive-in          | \$8.50            | \$1,291.29      | \$709.45                                                | \$260.10     | \$2,260.84            |  |  |  |  |  |
| 8                                   | 2,054                   | Drive-in          | \$8.50            | \$1,454.92      | \$799.35                                                | \$293.05     | \$2,547.32            |  |  |  |  |  |
| 9                                   | 1,908                   | Drive-in          | \$8.50            | \$1,351.50      | \$742.53                                                | \$272.22     | \$2,366.25            |  |  |  |  |  |
| 10                                  | 1,999                   | Drive-in          | \$8.50            | \$1,415.96      | \$777.94                                                | \$285.21     | \$2,479.11            |  |  |  |  |  |
|                                     |                         |                   |                   |                 |                                                         |              |                       |  |  |  |  |  |
|                                     |                         |                   |                   |                 |                                                         |              |                       |  |  |  |  |  |
|                                     |                         |                   |                   |                 |                                                         |              |                       |  |  |  |  |  |
|                                     |                         |                   |                   |                 |                                                         |              |                       |  |  |  |  |  |

| Main<br>Floor<br>Sq.Ft.           | Shipping<br>Doors                                                                          | Cost Per<br>Sq Ft    | Monthly<br>Rent                                                                                                                                                                                                                                                                                                                                                                                                                                                                                                                                                                                                                                                                                                                                                                                                                                                                                                                                                                                                                                                                                                                                                                                                                                                                                                                                                                                                                                                                                                                                                                                                                                                                                                                                                                                                                                                                                                                                                                                                                                                                                                                | Monthly Additional<br>Rent Based on<br>\$4.67 per sq ft                                                                                                                                                                                                                                                                                                                                                                                                                                                                                                                                                                                                                                                                                                                                                                                                        | HST<br>(13%)                                                         | Total Monthly<br>Rent                                                         |  |  |  |  |  |  |
|-----------------------------------|--------------------------------------------------------------------------------------------|----------------------|--------------------------------------------------------------------------------------------------------------------------------------------------------------------------------------------------------------------------------------------------------------------------------------------------------------------------------------------------------------------------------------------------------------------------------------------------------------------------------------------------------------------------------------------------------------------------------------------------------------------------------------------------------------------------------------------------------------------------------------------------------------------------------------------------------------------------------------------------------------------------------------------------------------------------------------------------------------------------------------------------------------------------------------------------------------------------------------------------------------------------------------------------------------------------------------------------------------------------------------------------------------------------------------------------------------------------------------------------------------------------------------------------------------------------------------------------------------------------------------------------------------------------------------------------------------------------------------------------------------------------------------------------------------------------------------------------------------------------------------------------------------------------------------------------------------------------------------------------------------------------------------------------------------------------------------------------------------------------------------------------------------------------------------------------------------------------------------------------------------------------------|----------------------------------------------------------------------------------------------------------------------------------------------------------------------------------------------------------------------------------------------------------------------------------------------------------------------------------------------------------------------------------------------------------------------------------------------------------------------------------------------------------------------------------------------------------------------------------------------------------------------------------------------------------------------------------------------------------------------------------------------------------------------------------------------------------------------------------------------------------------|----------------------------------------------------------------------|-------------------------------------------------------------------------------|--|--|--|--|--|--|
| 312 King St 21' ceiling clearance |                                                                                            |                      |                                                                                                                                                                                                                                                                                                                                                                                                                                                                                                                                                                                                                                                                                                                                                                                                                                                                                                                                                                                                                                                                                                                                                                                                                                                                                                                                                                                                                                                                                                                                                                                                                                                                                                                                                                                                                                                                                                                                                                                                                                                                                                                                |                                                                                                                                                                                                                                                                                                                                                                                                                                                                                                                                                                                                                                                                                                                                                                                                                                                                |                                                                      |                                                                               |  |  |  |  |  |  |
| 5,311                             | Dock Level                                                                                 | \$7.75               | \$3,430.02                                                                                                                                                                                                                                                                                                                                                                                                                                                                                                                                                                                                                                                                                                                                                                                                                                                                                                                                                                                                                                                                                                                                                                                                                                                                                                                                                                                                                                                                                                                                                                                                                                                                                                                                                                                                                                                                                                                                                                                                                                                                                                                     | \$2,066.86                                                                                                                                                                                                                                                                                                                                                                                                                                                                                                                                                                                                                                                                                                                                                                                                                                                     | \$714.60                                                             | \$6,211.48                                                                    |  |  |  |  |  |  |
| 5,109                             | Dock Level                                                                                 | \$7.75               | \$3,299.56                                                                                                                                                                                                                                                                                                                                                                                                                                                                                                                                                                                                                                                                                                                                                                                                                                                                                                                                                                                                                                                                                                                                                                                                                                                                                                                                                                                                                                                                                                                                                                                                                                                                                                                                                                                                                                                                                                                                                                                                                                                                                                                     | \$1,988.25                                                                                                                                                                                                                                                                                                                                                                                                                                                                                                                                                                                                                                                                                                                                                                                                                                                     | \$687.42                                                             | \$5,975.23                                                                    |  |  |  |  |  |  |
| 5,109                             | Dock Level                                                                                 | \$7.75               | \$3,299.56                                                                                                                                                                                                                                                                                                                                                                                                                                                                                                                                                                                                                                                                                                                                                                                                                                                                                                                                                                                                                                                                                                                                                                                                                                                                                                                                                                                                                                                                                                                                                                                                                                                                                                                                                                                                                                                                                                                                                                                                                                                                                                                     | \$1,988.25                                                                                                                                                                                                                                                                                                                                                                                                                                                                                                                                                                                                                                                                                                                                                                                                                                                     | \$687.42                                                             | \$5,975.23                                                                    |  |  |  |  |  |  |
| 5,118                             | Drive-in                                                                                   | \$7.75               | \$3,305.38                                                                                                                                                                                                                                                                                                                                                                                                                                                                                                                                                                                                                                                                                                                                                                                                                                                                                                                                                                                                                                                                                                                                                                                                                                                                                                                                                                                                                                                                                                                                                                                                                                                                                                                                                                                                                                                                                                                                                                                                                                                                                                                     | \$1,991.76                                                                                                                                                                                                                                                                                                                                                                                                                                                                                                                                                                                                                                                                                                                                                                                                                                                     | \$688.63                                                             | \$5,985.76                                                                    |  |  |  |  |  |  |
| 6,948                             | Drive-in                                                                                   | \$7.75               | \$4,487.25                                                                                                                                                                                                                                                                                                                                                                                                                                                                                                                                                                                                                                                                                                                                                                                                                                                                                                                                                                                                                                                                                                                                                                                                                                                                                                                                                                                                                                                                                                                                                                                                                                                                                                                                                                                                                                                                                                                                                                                                                                                                                                                     | \$2,703.93                                                                                                                                                                                                                                                                                                                                                                                                                                                                                                                                                                                                                                                                                                                                                                                                                                                     | \$934.85                                                             | \$8,126.03                                                                    |  |  |  |  |  |  |
| 6,102                             | Drive-in                                                                                   | \$8.25               | \$4,195.13                                                                                                                                                                                                                                                                                                                                                                                                                                                                                                                                                                                                                                                                                                                                                                                                                                                                                                                                                                                                                                                                                                                                                                                                                                                                                                                                                                                                                                                                                                                                                                                                                                                                                                                                                                                                                                                                                                                                                                                                                                                                                                                     | \$2,374.70                                                                                                                                                                                                                                                                                                                                                                                                                                                                                                                                                                                                                                                                                                                                                                                                                                                     | \$854.08                                                             | \$7,423.90                                                                    |  |  |  |  |  |  |
| 154 Reid Dr 21' ceiling clearance |                                                                                            |                      |                                                                                                                                                                                                                                                                                                                                                                                                                                                                                                                                                                                                                                                                                                                                                                                                                                                                                                                                                                                                                                                                                                                                                                                                                                                                                                                                                                                                                                                                                                                                                                                                                                                                                                                                                                                                                                                                                                                                                                                                                                                                                                                                |                                                                                                                                                                                                                                                                                                                                                                                                                                                                                                                                                                                                                                                                                                                                                                                                                                                                |                                                                      |                                                                               |  |  |  |  |  |  |
| 8,816                             | Dock/drive-in                                                                              | \$7.75               | \$5,693.67                                                                                                                                                                                                                                                                                                                                                                                                                                                                                                                                                                                                                                                                                                                                                                                                                                                                                                                                                                                                                                                                                                                                                                                                                                                                                                                                                                                                                                                                                                                                                                                                                                                                                                                                                                                                                                                                                                                                                                                                                                                                                                                     | \$3,430.89                                                                                                                                                                                                                                                                                                                                                                                                                                                                                                                                                                                                                                                                                                                                                                                                                                                     | \$1,186.19                                                           | \$10,310.75                                                                   |  |  |  |  |  |  |
| 8,981                             | Dock/drive-in                                                                              | \$7.75               | \$5,800.23                                                                                                                                                                                                                                                                                                                                                                                                                                                                                                                                                                                                                                                                                                                                                                                                                                                                                                                                                                                                                                                                                                                                                                                                                                                                                                                                                                                                                                                                                                                                                                                                                                                                                                                                                                                                                                                                                                                                                                                                                                                                                                                     | \$3,495.11                                                                                                                                                                                                                                                                                                                                                                                                                                                                                                                                                                                                                                                                                                                                                                                                                                                     | \$1,208.39                                                           | \$10,503.73                                                                   |  |  |  |  |  |  |
| 9,149                             | Dock/drive-in                                                                              | \$7.75               | \$5,908.73                                                                                                                                                                                                                                                                                                                                                                                                                                                                                                                                                                                                                                                                                                                                                                                                                                                                                                                                                                                                                                                                                                                                                                                                                                                                                                                                                                                                                                                                                                                                                                                                                                                                                                                                                                                                                                                                                                                                                                                                                                                                                                                     | \$3,560.49                                                                                                                                                                                                                                                                                                                                                                                                                                                                                                                                                                                                                                                                                                                                                                                                                                                     | \$1,231.00                                                           | \$10,700.21                                                                   |  |  |  |  |  |  |
| 17,797                            | Dock/drive-in                                                                              | \$7.75               | \$11,493.90                                                                                                                                                                                                                                                                                                                                                                                                                                                                                                                                                                                                                                                                                                                                                                                                                                                                                                                                                                                                                                                                                                                                                                                                                                                                                                                                                                                                                                                                                                                                                                                                                                                                                                                                                                                                                                                                                                                                                                                                                                                                                                                    | \$6,926.00                                                                                                                                                                                                                                                                                                                                                                                                                                                                                                                                                                                                                                                                                                                                                                                                                                                     | \$2,394.59                                                           | \$20,814.48                                                                   |  |  |  |  |  |  |
| 26,946                            | Dock/drive-in                                                                              | \$7.75               | \$17,402.63                                                                                                                                                                                                                                                                                                                                                                                                                                                                                                                                                                                                                                                                                                                                                                                                                                                                                                                                                                                                                                                                                                                                                                                                                                                                                                                                                                                                                                                                                                                                                                                                                                                                                                                                                                                                                                                                                                                                                                                                                                                                                                                    | \$10,486.49                                                                                                                                                                                                                                                                                                                                                                                                                                                                                                                                                                                                                                                                                                                                                                                                                                                    | \$3,625.58                                                           | \$31,514.69                                                                   |  |  |  |  |  |  |
|                                   |                                                                                            |                      |                                                                                                                                                                                                                                                                                                                                                                                                                                                                                                                                                                                                                                                                                                                                                                                                                                                                                                                                                                                                                                                                                                                                                                                                                                                                                                                                                                                                                                                                                                                                                                                                                                                                                                                                                                                                                                                                                                                                                                                                                                                                                                                                |                                                                                                                                                                                                                                                                                                                                                                                                                                                                                                                                                                                                                                                                                                                                                                                                                                                                |                                                                      |                                                                               |  |  |  |  |  |  |
|                                   |                                                                                            |                      |                                                                                                                                                                                                                                                                                                                                                                                                                                                                                                                                                                                                                                                                                                                                                                                                                                                                                                                                                                                                                                                                                                                                                                                                                                                                                                                                                                                                                                                                                                                                                                                                                                                                                                                                                                                                                                                                                                                                                                                                                                                                                                                                |                                                                                                                                                                                                                                                                                                                                                                                                                                                                                                                                                                                                                                                                                                                                                                                                                                                                |                                                                      |                                                                               |  |  |  |  |  |  |
|                                   | Floor Sq.Ft.  ing St. 5,311 5,109 5,109 5,118 6,948 6,102 eid Dr. 8,816 8,981 9,149 17,797 | Floor Sq.Ft.   Doors | Floor Sq.Ft.  Fl | Floor Sq.Ft.         Doors         Sq Ft         Rent           sing St 21' ceiling clearance           5,311         Dock Level         \$7.75         \$3,430.02           5,109         Dock Level         \$7.75         \$3,299.56           5,109         Dock Level         \$7.75         \$3,299.56           5,118         Drive-in         \$7.75         \$3,305.38           6,948         Drive-in         \$7.75         \$4,487.25           6,102         Drive-in         \$8.25         \$4,195.13           eid Dr 21' ceiling clearance           8,816         Dock/drive-in         \$7.75         \$5,693.67           8,981         Dock/drive-in         \$7.75         \$5,800.23           9,149         Dock/drive-in         \$7.75         \$5,908.73           17,797         Dock/drive-in         \$7.75         \$11,493.90 | Floor Sq.Ft.   Doors   Sq.Ft   Rent   Rent Based on \$4.67 per sq.ft | Floor Sq.Ft.   Doors   Sq.Ft   Rent   Rent   Rent   Based on \$4.67 per sq.ft |  |  |  |  |  |  |