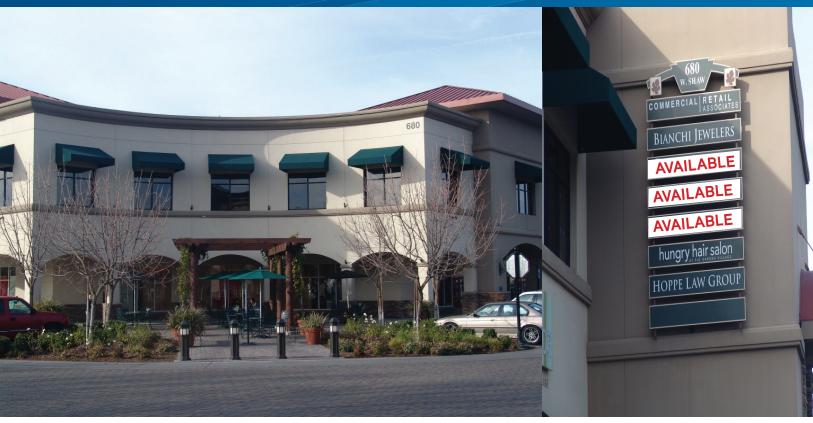

## Fig Garden Village

680 W. SHAW AVENUE, FRESNO, CALIFORNIA

## Property Summary > Class "A" Office Space

Fig Garden Village is Central California's premier lifestyle shopping center featuring national, regional and local retailers. Fig Garden Village consists of 300,000+ square feet of upscale specialty retail, including 16 lunch/dinner options and office tenants.

## **Building Amenities**

> Available Space: Suite 200 - 3,380 RSF\* - Available 1/1/19

Suite 205 - 1,153 RSF\* Suite 208 - 1,523 RSF

\*Suites can be combined for a total of 4,533 RSF

- > Signage available on Building
- > Tenant Improvements: Negotiable
- > Lease Rate: \$2.10 per square foot, plus tenant to pay janitorial service for the leased premises. Leased premises utilities are included.