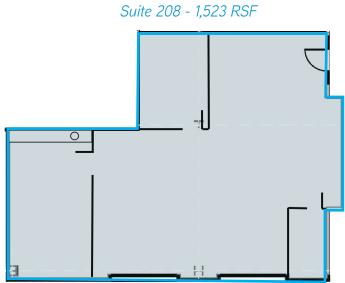

## **Building Amenities**

> Available Space: Suite 200 - 3,380 RSF\* - Available 1/1/19

Suite 205 - 1,153 RSF\* Suite 208 - 1,523 RSF

\*Suites can be combined for a total of 4,533 RSF

- > Signage available on Building
- > Tenant Improvements: Negotiable
- > Lease Rate: \$2.10 per square foot, plus tenant to pay janitorial service for the leased premises. Leased premises utilities are included.

## 680 W. Shaw Avenue, Fresno, California

FLOOR PLAN / SITE PLAN

Suite 200 - 3,380RSF