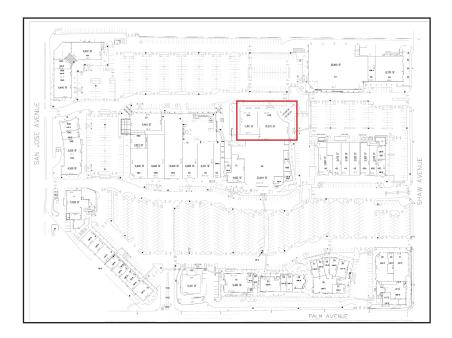

## 680 W. Shaw Avenue, Fresno, California

FLOOR PLAN / SITE PLAN

Suite 200 - 3,380RSF