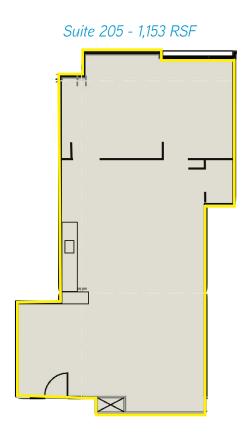

## **Building Amenities**

> Available Space: Suite 200 - 3,380 RSF\* - Available 1/1/19

Suite 205 - 1,153 RSF\* Suite 208 - 1,523 RSF

\*Suites can be combined for a total of 4,533 RSF

- > Signage available on Building
- > Tenant Improvements: Negotiable
- > Lease Rate: \$2.10 per square foot, plus tenant to pay janitorial service for the leased premises. Leased premises utilities are included.