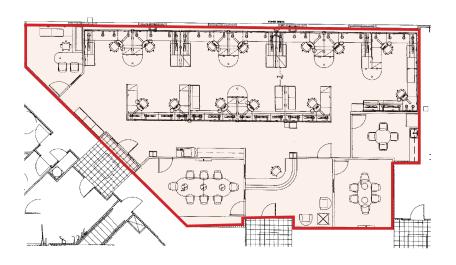

## 680 W. Shaw Avenue, Fresno, California

FLOOR PLAN / SITE PLAN

Suite 200 - 3,380RSF

## **Building Amenities**

> Available Space: Suite 200 - 3,380 RSF\* - Available 1/1/19

Suite 205 - 1,153 RSF\* Suite 208 - 1,523 RSF

\*Suites can be combined for a total of 4,533 RSF

- > Signage available on Building
- > Tenant Improvements: Negotiable
- > Lease Rate: \$2.10 per square foot, plus tenant to pay janitorial service for the leased premises. Leased premises utilities are included.