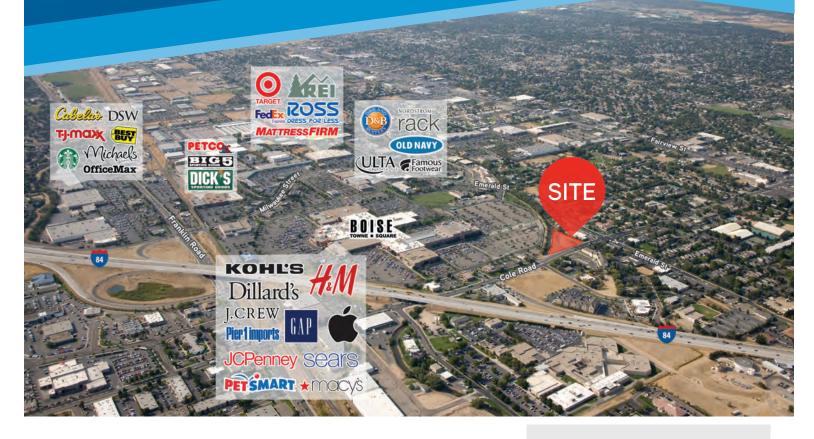

# For<br/>SaleTowne Square Retail Land<br/>109 N COLE RD | BOISE, ID 83705

### Highlights:

Size:

Price:

Zoning:

C-1D / DA

1.644 Acres

\$750,000 Price Reduced to \$450,000 (\$6.35/SF)

- » Located on the road adjacent to Boise Towne Square Mall
- » Great access from Cole and Emerald
- » Entitled for commercial
- » Close to freeway access