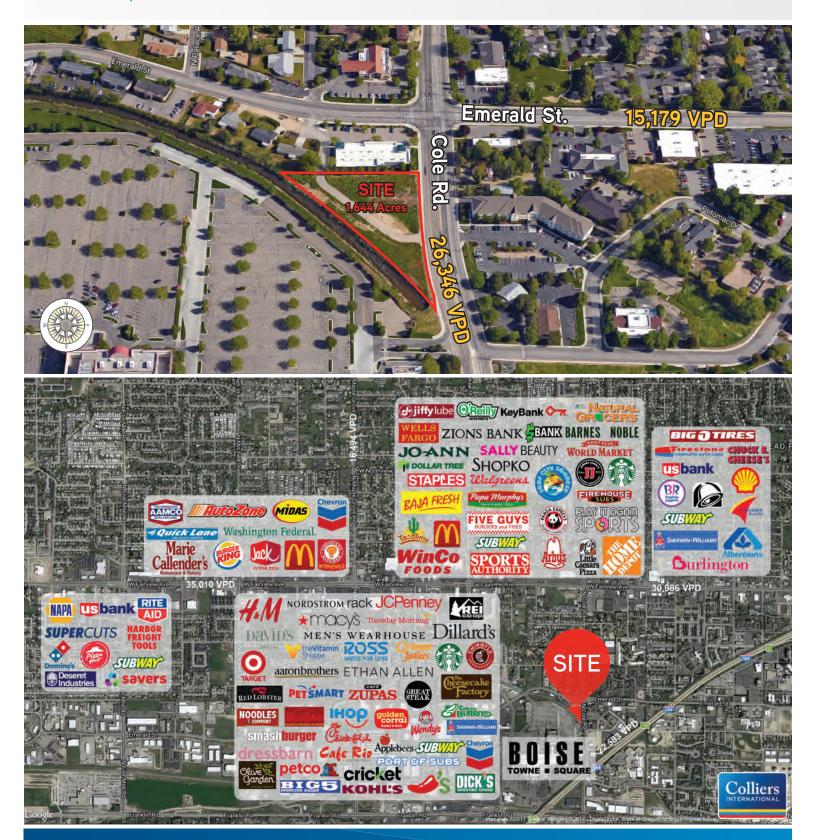

# For<br/>SaleTowne Square Retail Land<br/>109 N COLE RD | BOISE, ID 83705

### Highlights:

Size:

Price:

Zoning:

C-1D / DA

1.644 Acres

\$750,000 Price Reduced to \$450,000 (\$6.35/SF)

- » Located on the road adjacent to Boise Towne Square Mall
- » Great access from Cole and Emerald
- » Entitled for commercial
- » Close to freeway access