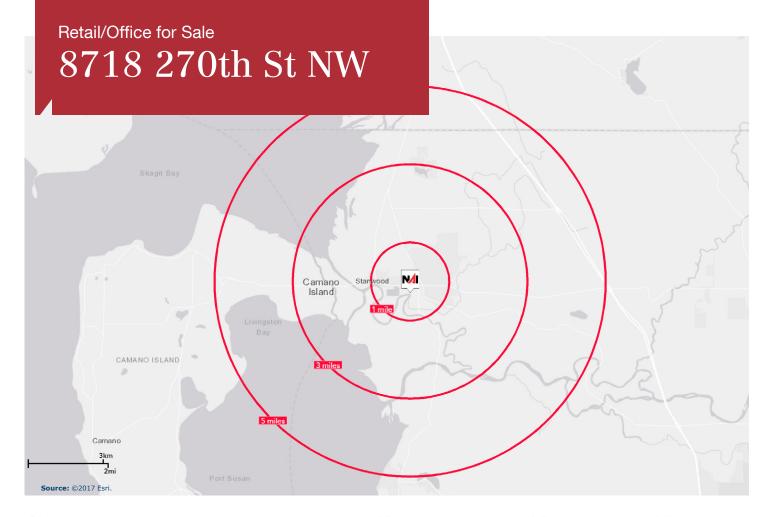

NAI Puget Sound Properties 600 108th Avenue NE +1 425 586 5600

600 108th Avenue NE, Suite 340 Bellevue, WA 98004 +1 425 586 5600

| Distance                 | 1 Mile   | 3 Miles  | 5 Miles  |
|--------------------------|----------|----------|----------|
| Total Population         | 4,413    | 9,496    | 15,978   |
| Median Age               | 38.1     | 39.9     | 43.1     |
| Average Household Income | \$75,958 | \$83,726 | \$90,704 |
| Average Household Size   | 2.43     | 2.63     | 2.60     |