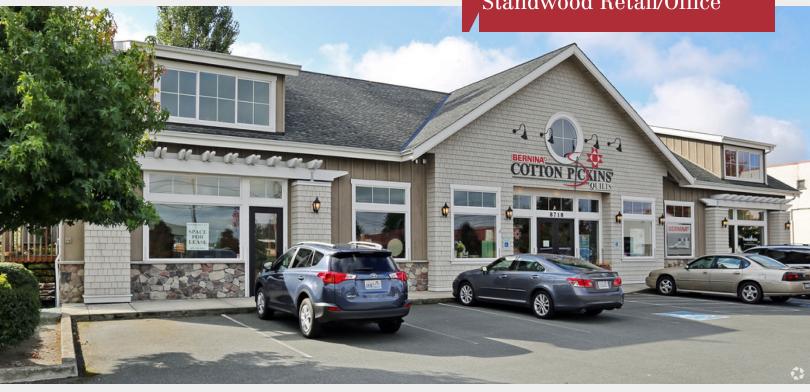

For Sale \$1,399,000
Standwood Retail/Office

# 8718 270th St NW

Stanwood, Washington 98292

## **Property Features**

- Former firehouse completely updated in 2007
- All new systems
- Tenant (Cotton Pickins') will stay in a portion or vacate for owner/use
- 18 parking stalls
- Building: 6,089 SF
- Lot: 16,117 SF
- Parcel # 32041900307300
- Zoning: C
- Asking Price: \$1,399,000