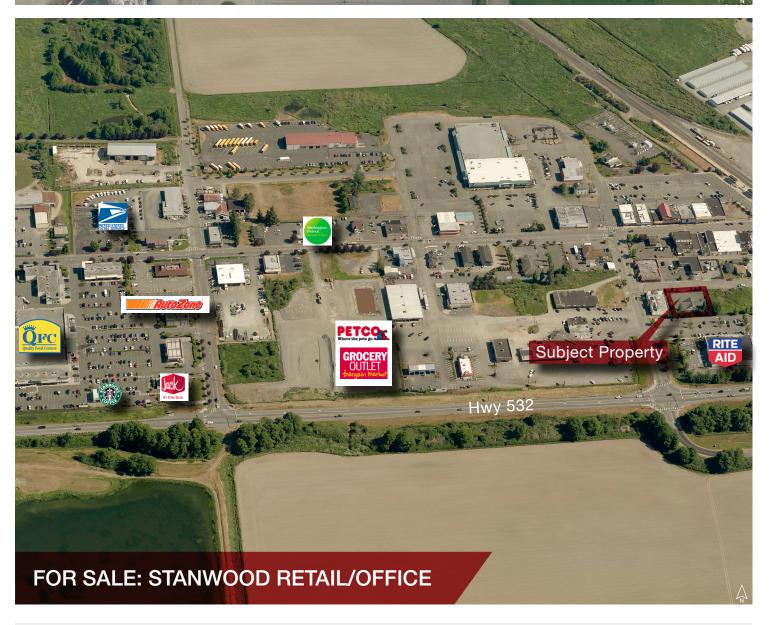

') will stay in a portion or vacate for owner/use
- 18 parking stalls
- Building: 6,089 SF
- Lot: 16,117 SF
- Parcel # 32041900307300
- Zoning: C
- Asking Price: \$1,399,000



## For more information:

### Ryan Olson

+1 425 586 5646 • rolson@nai-psp.com

NO WARRANTY OR REPRESENTATION, EXPRESS OR IMPLIED, IS MADE AS TO THE ACCURACY OF THE INFORMATION CONTAINED HEREIN, AND THE SAME IS SUBMITTED SUBJECT TO ERRORS, OMISSIONS, CHANGE OF PRICE, RENTAL OR OTHER CONDITIONS, PRIOR SALE, LEASE OR FINANCING, OR WITHDRAWAL WITHOUT NOTICE, AND OF ANY SPECIAL LISTING CONDITIONS IMPOSED BY OUR PRINCIPALS NO WARRANTIES OR REPRESENTATIONS ARE MADE AS TO THE CONDITION OF THE PROPERTY OR ANY HAZARDS CONTAINED THEREIN ARE ANY TO BE IMPLIED.

NAI Puget Sound Properties 600 108th Avenue NE +1 425 586 5600







600 108th Avenue NE, Suite 340 Bellevue, WA 98004 +1 425 586 5600



| Distance                 | 1 Mile   | 3 Miles  | 5 Miles  |
|--------------------------|----------|----------|----------|
| Total Population         | 4,413    | 9,496    | 15,978   |
| Median Age               | 38.1     | 39.9     | 43.1     |
| Average Household Income | \$75,958 | \$83,726 | \$90,704 |
| Average Household Size   | 2.43     | 2.63     | 2.60     |

#### Traffic Counts





600 108th Avenue NE, Suite 340
Bellevue, WA 98004
+1 425 586 5600
https:www.nai-psp.com