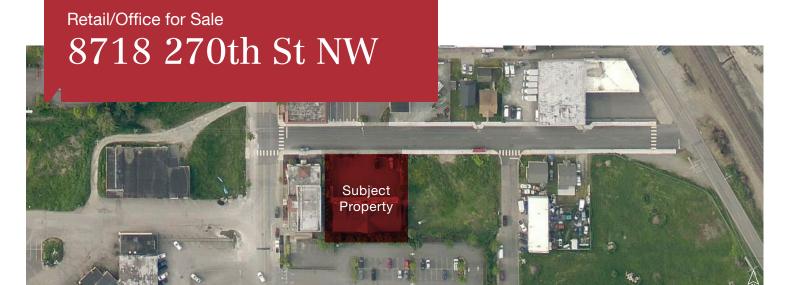

ns') will stay in a portion or vacate for owner/use
- 18 parking stalls
- Building: 6,089 SF
- Lot: 16,117 SF
- Parcel # 32041900307300
- Zoning: C
- Asking Price: \$1,399,000



## For more information:

### Ryan Olson

+1 425 586 5646 • rolson@nai-psp.com

NO WARRANTY OR REPRESENTATION, EXPRESS OR IMPLIED, IS MADE AS TO THE ACCURACY OF THE INFORMATION CONTAINED HEREIN, AND THE SAME IS SUBMITTED SUBJECT TO ERRORS, OMISSIONS, CHANGE OF PRICE, RENTAL OR OTHER CONDITIONS, PRIOR SALE, LEASE OR FINANCING, OR WITHDRAWAL WITHOUT NOTICE, AND OF ANY SPECIAL LISTING CONDITIONS IMPOSED BY OUR PRINCIPALS NO WARRANTIES OR REPRESENTATIONS ARE MADE AS TO THE CONDITION OF THE PROPERTY OR ANY HAZARDS CONTAINED THEREIN ARE ANY TO BE IMPLIED.

NAI Puget Sound Properties 600 108th Avenue NE +1 425 586 5600







600 108th Avenue NE, Suite 340 Bellevue, WA 98004 +1 425 586 5600



| Distance                 | 1 Mile   | 3 Miles  | 5 Miles  |
|--------------------------|----------|----------|----------|
| Total Population         | 4,413    | 9,496    | 15,978   |
| Median Age               | 38.1     | 39.9     | 43.1     |
| Average Household Income | \$75,958 | \$83,726 | \$90,704 |
| Average Household Size   | 2.43     | 2.63     | 2.60     |

#### Traffic Counts





600 108th Avenue NE, Suite 340
Bellevue, WA 98004
+1 425 586 5600
https:www.nai-psp.com