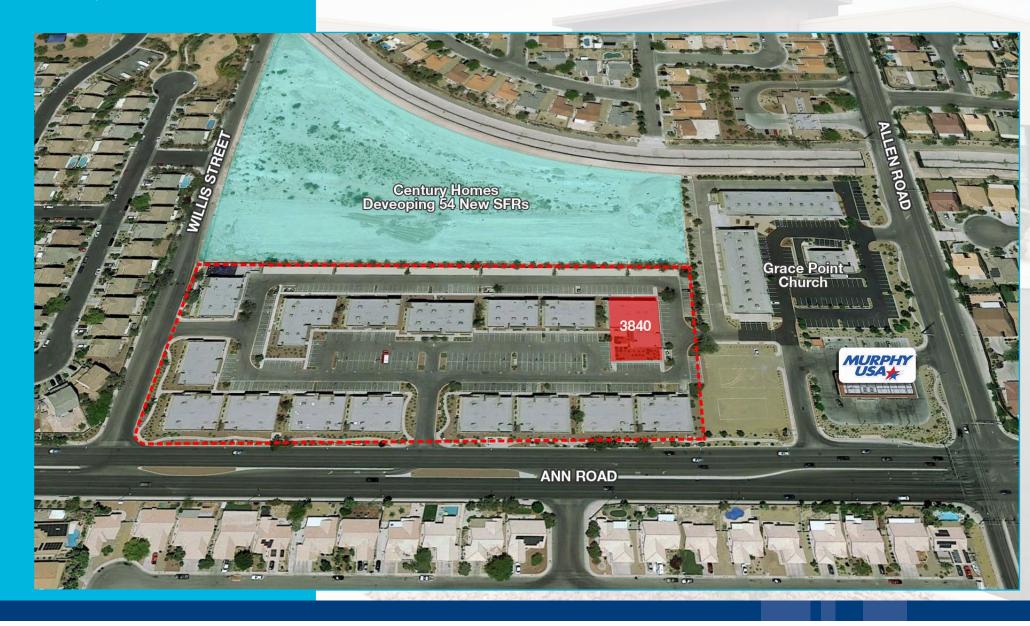

#### LOCATION

The property is located two miles south of Aliante with easy access to 215 from the 215/Decatur and 215/Aliante interchanges. The demographics in the area are high income and high population growth making this one of the best trade areas in Northern part of the valley. Within a one mile radius there are over a dozen restaurants, several national banks, two groceries and several childcare facilities making this a great area for employees and evidencing the strength of the market area.