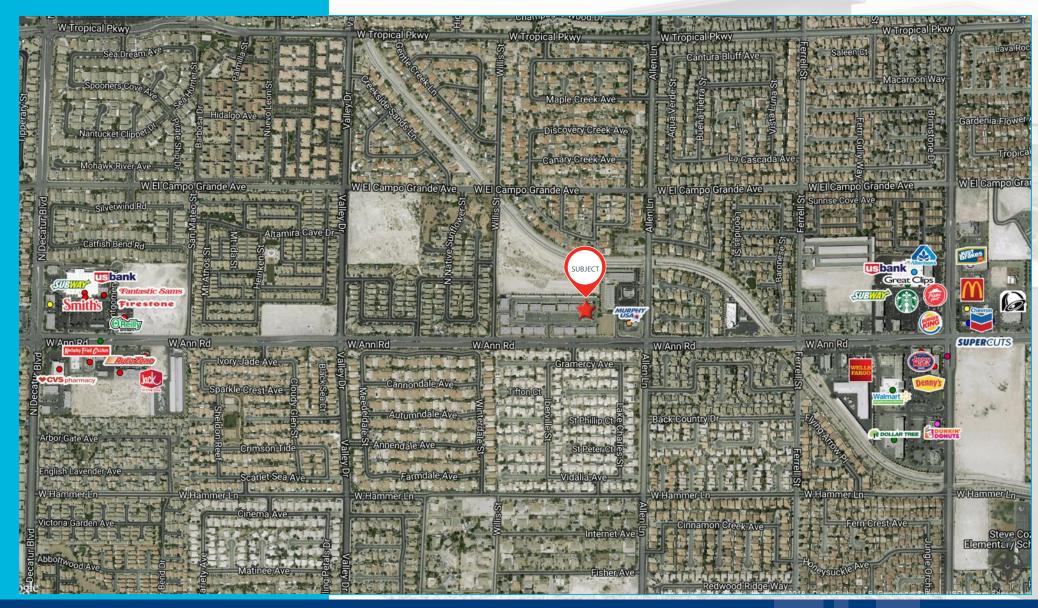

#### LOCATION

The property is located two miles south of Aliante with easy access to 215 from the 215/Decatur and 215/Aliante interchanges. The demographics in the area are high income and high population growth making this one of the best trade areas in Northern part of the valley. Within a one mile radius there are over a dozen restaurants, several national banks, two groceries and several childcare facilities making this a great area for employees and evidencing the strength of the market area.