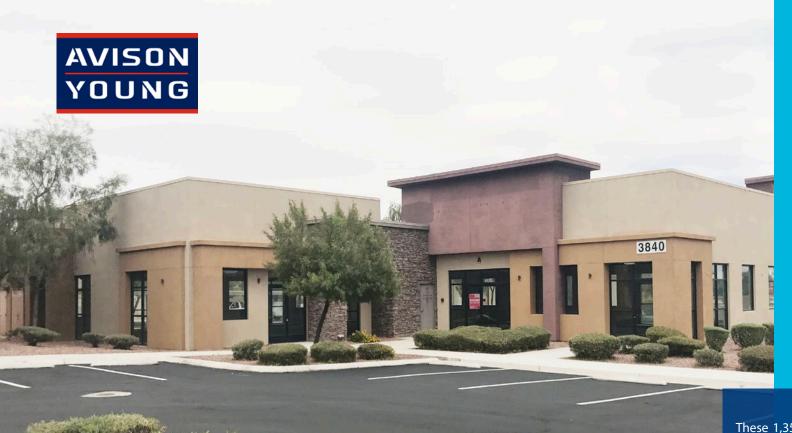

**FOR SALE** 1,352 - 3,976 sf

These 1,352 - 3,976 sq. ft. retail/office units are offered in grey shell condition. The park has great visibility on Ann Rd with over 23,000 vehicles passing daily. Buyers are encouraged to utilize SBA financing for both the purchase and interior finish with only 10% down on a 25 year fixed loan. The property offers aesthetically pleasing architecture with stone finishes and covered parking.

#### **PROPERTY HIGHLIGHTS**

- 1,352 3,976 square foot units available
- Zoned General Commercial (C-2) in the City of North Las Vegas
- Office park fronts Ann Road for great visibility
- Aesthetic architecture with stone finishes
- Located 2 miles south of Aliante Station
- Easy access to 215 at Decatur and Aliante interchanges
- Covered parking
- Traffic count of 23,153 vehicles per day
- APN: 124-30-813-027