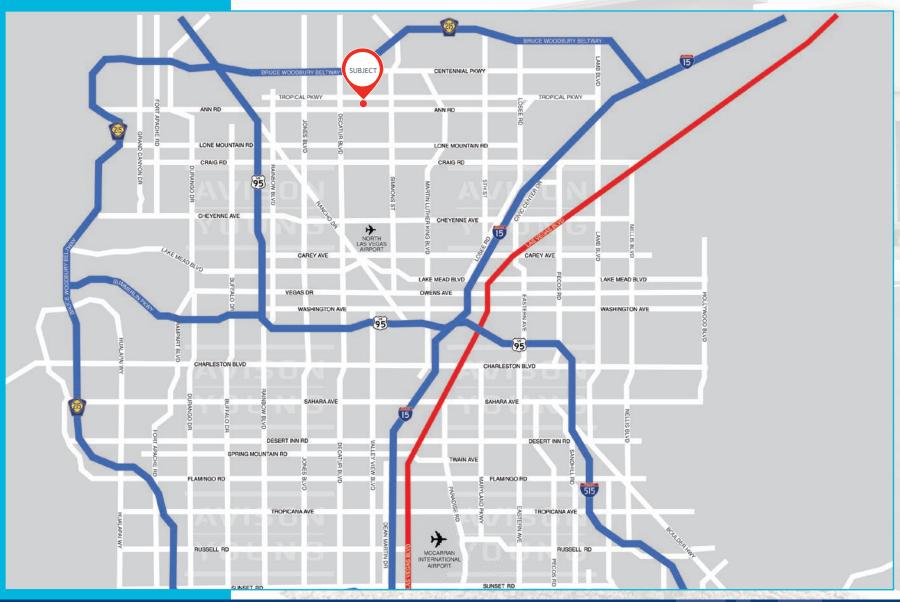

#### LOCATION

The property is located two miles south of Aliante with easy access to 215 from the 215/Decatur and 215/Aliante interchanges. The demographics in the area are high income and high population growth making this one of the best trade areas in Northern part of the valley. Within a one mile radius there are over a dozen restaurants, several national banks, two groceries and several childcare facilities making this a great area for employees and evidencing the strength of the market area.