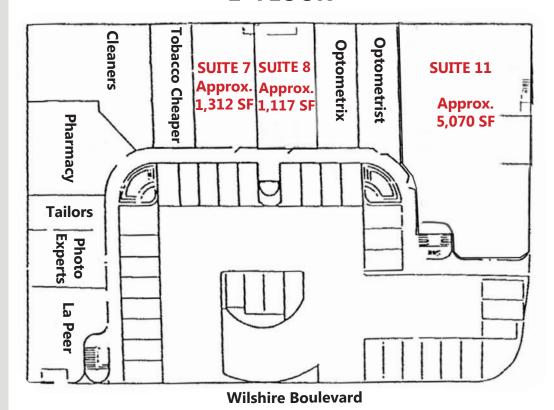

# Suites 7, 8, 11, 14B-1 & 15B Los Angeles, CA 90025

**SUITE 7:** Approximately 1,312 square feet

**RATE:** \$3.50 per square foot per month + NNN

**SUITE 8:** Approximately 1,117 square feet

RATE: \$3.50 per square foot per month + NNN

**SUITE 11:** Approximately 5,070 square feet

**RATE:** \$3.50 per square foot per month + NNN

**SUITE 14b-1:** Approximately 1,050 square feet

**RATE:** \$2.50 per square foot per month + NNN

Currently built out as a hair salon