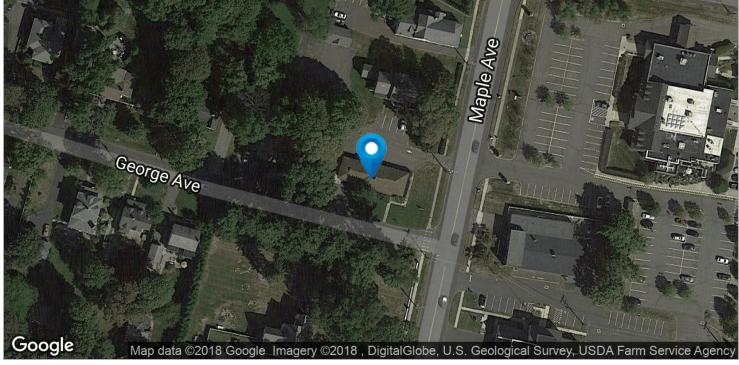

# **FOR SALE** \$325,000

10 GEORGE AVENUE, CHESHIRE, CT 06410

### **Property Description**

2,200 +/- SF 1st Floor, 1,800 SF Full Basement with an office. Ideal for owner user as medical/Dental space or other Professional use.

### **Property Highlights**

- Excellent location with easy access to I-84
- · On bus route
- · Owner will include current office furnishings if desired