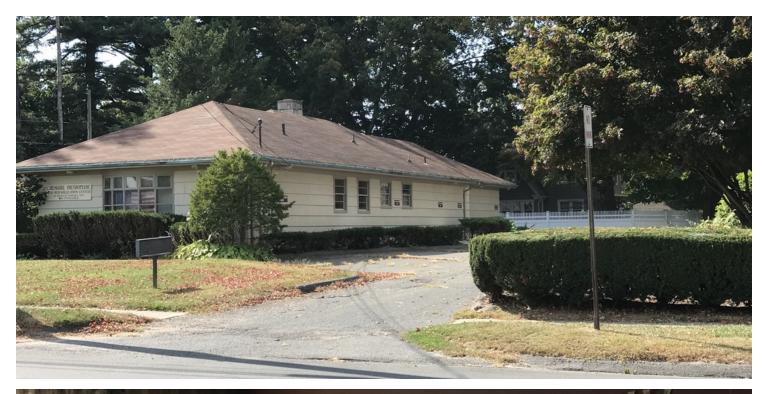

### **Property Description**

2,200 +/- SF 1st Floor, 1,800 SF Full Basement with an office. Ideal for owner user as medical/Dental space or other Professional use.