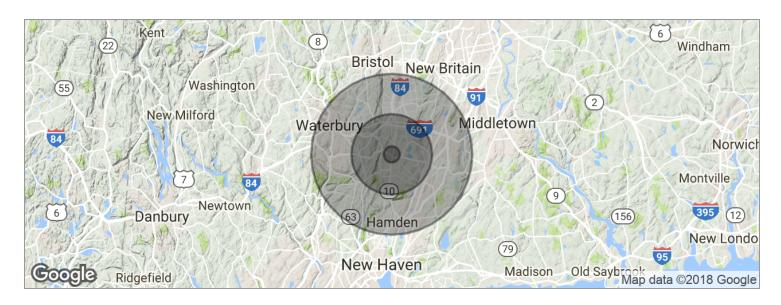

# MEDICAL/OFFICE SPACE FOR SALE

| POPULATION                            | 1 MILE            | 5 MILES               | 10 MILES                |
|---------------------------------------|-------------------|-----------------------|-------------------------|
| Total population                      | 2,623             | 77,048                | 422,898                 |
| Median age                            | 44.5              | 41.3                  | 39.8                    |
| Median age (male)                     | 43.2              | 40.9                  | 38.5                    |
| Median age (Female)                   | 46.2              | 42.6                  | 40.9                    |
|                                       |                   |                       |                         |
| HOUSEHOLDS & INCOME                   | 1 MILE            | 5 MILES               | 10 MILES                |
| HOUSEHOLDS & INCOME  Total households | <b>1 MILE</b> 923 | <b>5 MILES</b> 26,753 | <b>10 MILES</b> 162,399 |
|                                       |                   |                       |                         |
| Total households                      | 923               | 26,753                | 162,399                 |

<sup>\*</sup> Demographic data derived from 2010 US Census