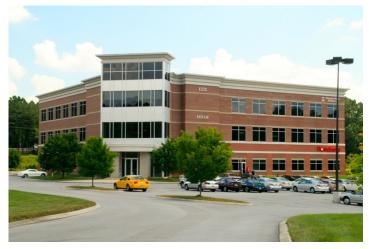

#### **Overview/Comments**

The 1232 Building is a 60,000 sq. ft. Class A, multi-tenant building located in a 48 acre office campus. Ample parking is available and the location provides easy access for clients and employees.

# **BUILDING SIZE:**

Three Stories, 60,000 SF. Class "A", Executive office space Bicycle Racks & On-site shower facilities On-site Recycling Conference Room for Common USE on 3rd floor

Availability: Call for Availability