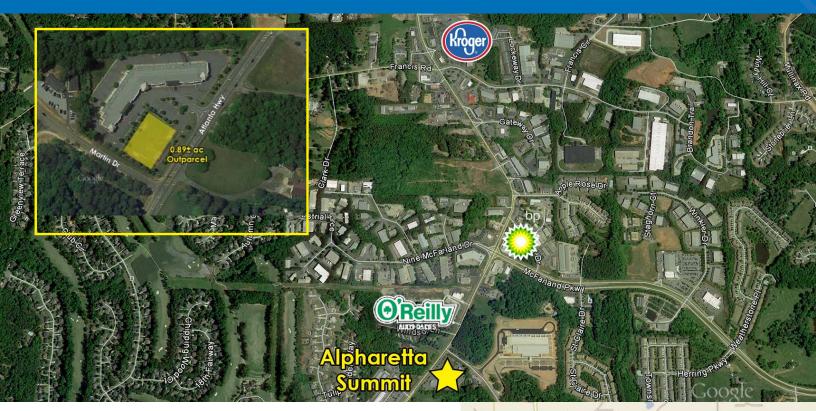

## FOR SALE 0.89± AC. OUTPARCEL - ALPHARETTA SUMMIT

6225 ATLANTA HIGHWAY, ALPHARETTA, GA 30004

## **Property Details**

- 0.89± acre outparcel to Alpharetta Summit, located just south of McFarland Parkway on Atlanta Highway in Alpharetta
- Zoned CBD
- Excellent visibility
- Atlanta Highway frontage
- 22,800 cars per day on Atlanta Highway 21,000 cars per day on McFarland Pkwy
- Priced at \$600,000