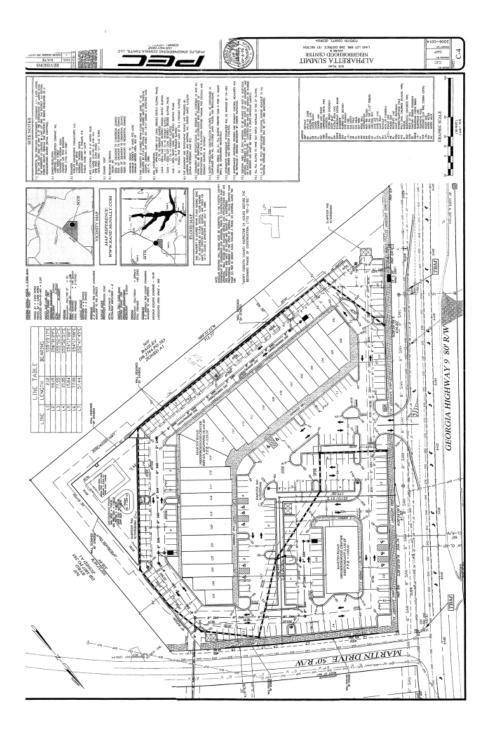

## FOR SALE 0.89± AC. OUTPARCEL - ALPHARETTA SUMMIT

6225 ATLANTA HIGHWAY, ALPHARETTA, GA 30004

## **Property Details**

- 0.89± acre outparcel to Alpharetta Summit, located just south of McFarland Parkway on Atlanta Highway in Alpharetta
- Zoned CBD
- Excellent visibility
- Atlanta Highway frontage
- 22,800 cars per day on Atlanta Highway 21,000 cars per day on McFarland Pkwy
- Priced at \$600,000