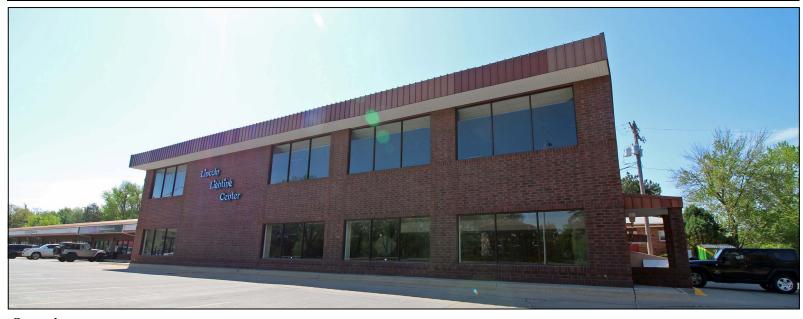

# O STREET RETAIL/SHOWROOM

4001 O Street Lincoln, Nebraska

## Overview

Prime retail showroom space on O Street with high traffic counts and great visibility. Easy access from both directions with median break. Retail/showroom space on 1st floor with storage on 2nd floor. Former Lincoln Lighting Center ready for its next use!

### **Building Information**

Rental Rate: \$5.00-8.00 per sq ft

Triple Nets (NNN's): Please call

Sq ft Available: 14,740 sq ft

1st Floor: 7,370 sq ft retail

2nd Floor: 7,370 sq ft storage

Zoning: H2 (Highway Busi-

ness District)

Year Built: 1983

Intersection: 40th & O Street

Traffic Count (O St): 31,000 cars/day

Traffic Count (40th): 7,000 cars/day