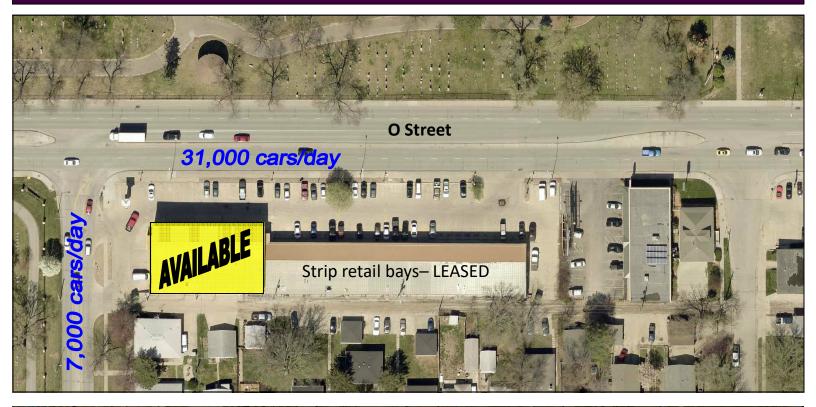

ness District)

Year Built: 1983

Intersection: 40th & O Street

Traffic Count (O St): 31,000 cars/day

Traffic Count (40th): 7,000 cars/day