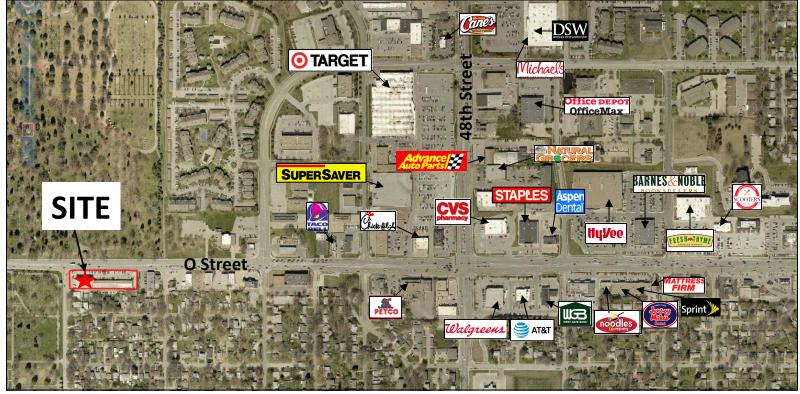

## Overview

Prime retail showroom space on O Street with high traffic counts and great visibility. Easy access from both directions with median break. Retail/showroom space on 1st floor with storage on 2nd floor. Former Lincoln Lighting Center ready for its next use!

ness District)

Year Built: 1983

Intersection: 40th & O Street

Traffic Count (O St): 31,000 cars/day

Traffic Count (40th): 7,000 cars/day