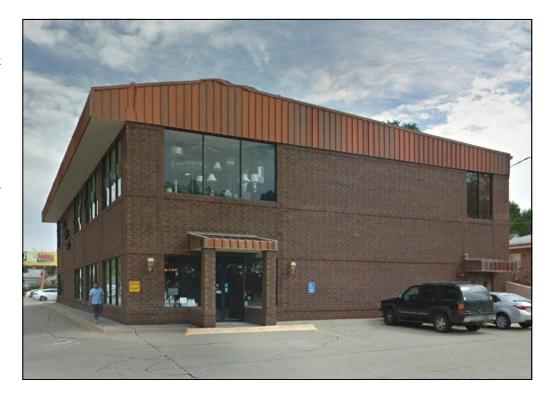

## Overview

Prime retail showroom space on O Street with high traffic counts and great visibility. Easy access from both directions with median break. Retail/showroom space on 1st floor with storage on 2nd floor. Former Lincoln Lighting Center ready for its next use!