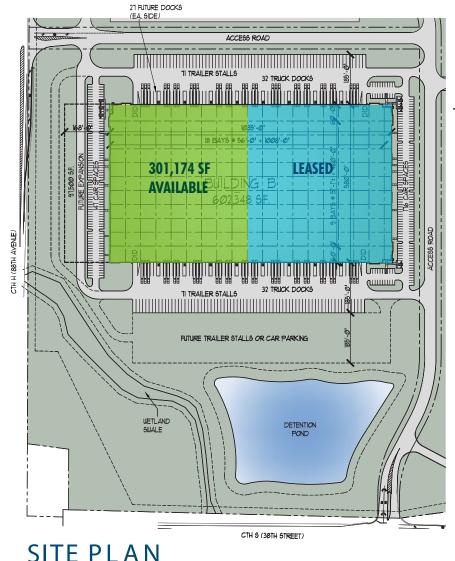

## 602,348 SF

**CROSS-DOCK SPEC BUILDING** 

## PROPERTY SPECIFICATIONS

- 301,174 SF Available expandable to 398,674 SF
- Divisible to 200,000 SF
- 45.77 acre site
- · Office area to-suit
- 36' clear height
- 32 exterior docks expandable
- · 2 drive-in doors
- 56' x 51' bays / 60' speed bays
- ESFR sprinklered
- 4000 amps @ 480 volts
- 147 car parking expandable
- 70 trailer stalls expandable
- RE Taxes: \$0.89 PSF (estimated)
- CAM & Ins: \$0.28 PSF (estimated)