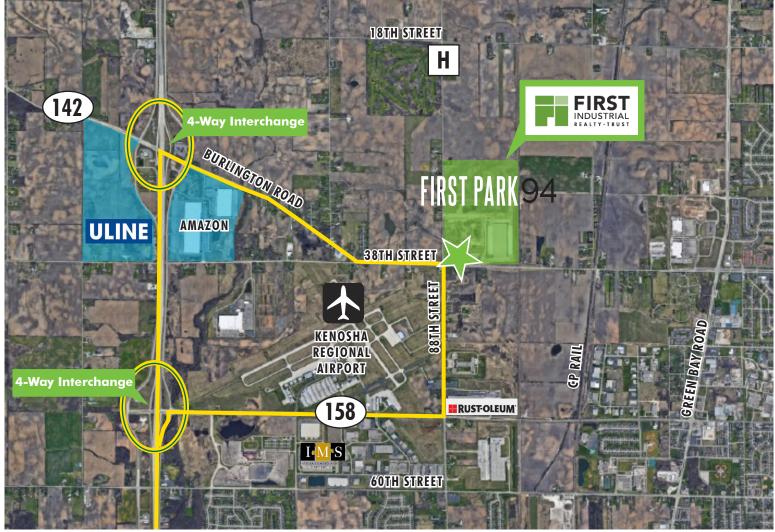

## FIRST PARK 94

88TH AVENUE & 38TH STREET | SOMERS, WISCONSIN 53171

## FIRST PARK 94

88TH AVENUE & 38TH STREET | SOMERS, WISCONSIN 53171

© 2017 CBRE, Inc. This information has been obtained from sources believed reliable. We have not verified it and make no guarantee, warranty or representation about it. Any projections, opinions, assumptions or estimates used are for example only and do not represent the current or future performance of the property. You and your advisors should conduct a careful, independent investigation of the property to determine to your satisfaction the suitability of the property for your needs. Photos herein are the property of their respective owners and use of these images without the express written consent of the owner is prohibited. CBRE and the CBRE logo are service marks of CBRE, Inc. and/or its affiliated or related companies in the United States and other countries. All other marks displayed on this document are the property of their respective owners.