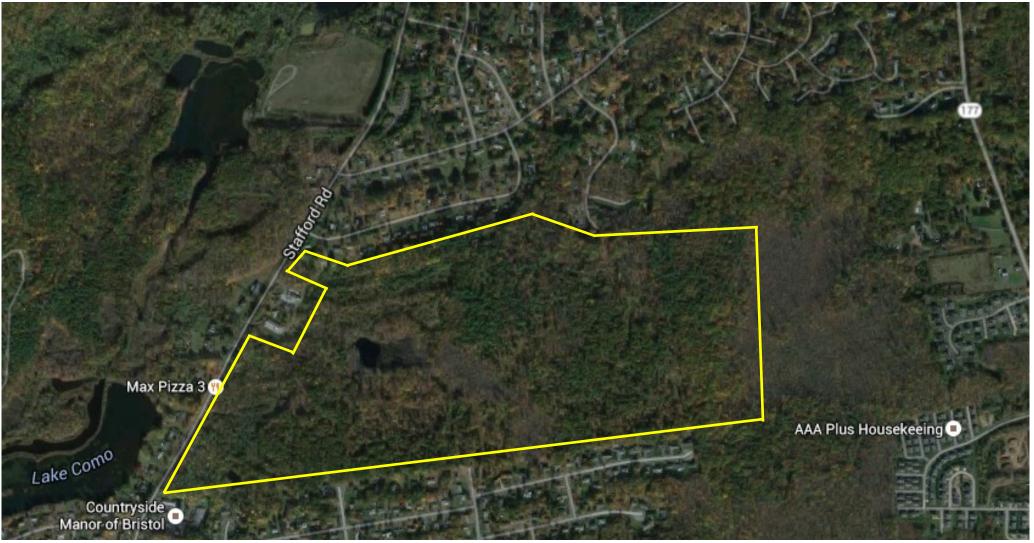

### **PROPERTY DETAILS**

Located on Stafford Road in Burlington, CT, this 146 acre land is available for any of your needs. This undeveloped property sits nearby Lake Como and Lake Garda. It is located two miles north of Route 6 and the Bristol Farm Plaza Shopping Center which features a Home Depot, Shop Rite, LA Fitness, and more.

#### **Premises**:

- ▶ 146 acres
- 2 miles away from shopping plaza
- Located near Route 6

All information contained herein is from sources deemed reliable and is submitted subject to errors, omissions, changes of other terms and conditions, prior sale, lease or financing or withdrawal without notice. No warranty or representation, expressed or implied is made as to the accuracy of the information and is subject to changes, withdrawal without notice and to conditions within the listing with our principals.