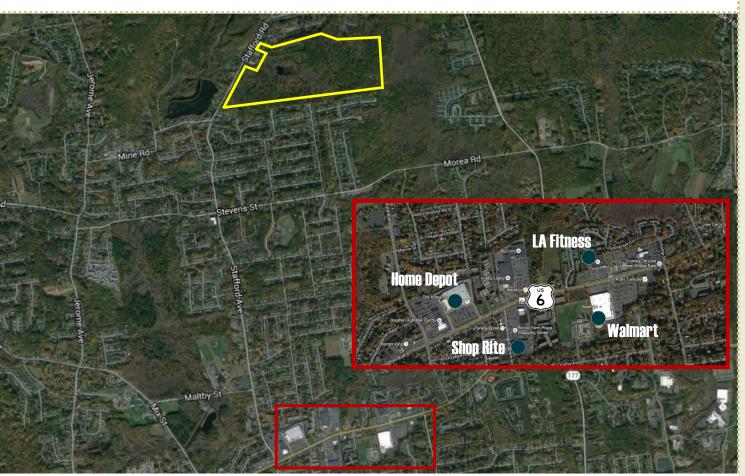

### **PROPERTY DETAILS**

Located on Stafford Road in Burlington, CT, this 146 acre land is available for any of your needs. This undeveloped property sits nearby Lake Como and Lake Garda. It is located two miles north of Route 6 and the Bristol Farm Plaza Shopping Center which features a Home Depot, Shop Rite, LA Fitness, and more.

### LOCATION

All information contained herein is from sources deemed reliable and is submitted subject to errors, omissions, changes of other terms and conditions, prior sale, lease or financing or withdrawal without notice. No warranty or representation, expressed or implied is made as to the accuracy of the information and is subject to changes, withdrawal without notice and to conditions within the listing with our principals.