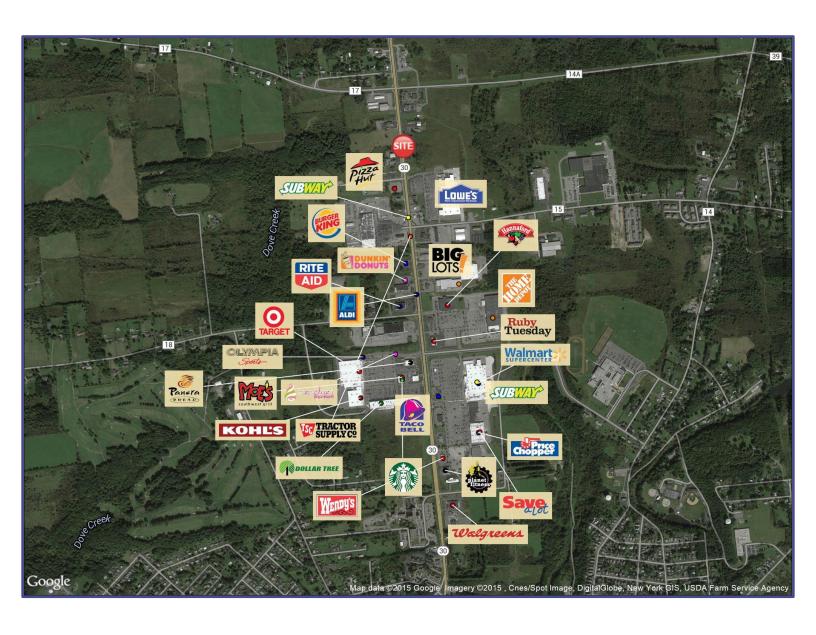

## FOR SALE 4803 Rt 30

KEM PLAZA 4803 Rt 30 Amsterdam, NY 12010

Well Maintained Retail Strip Plaza on Route 30(Perth Road) Adjacent to Lowes and North of Home Depot, Walmart, Price Chopper, Kohls, Target and More! Fully Occupied with Excellent Cash Flow!