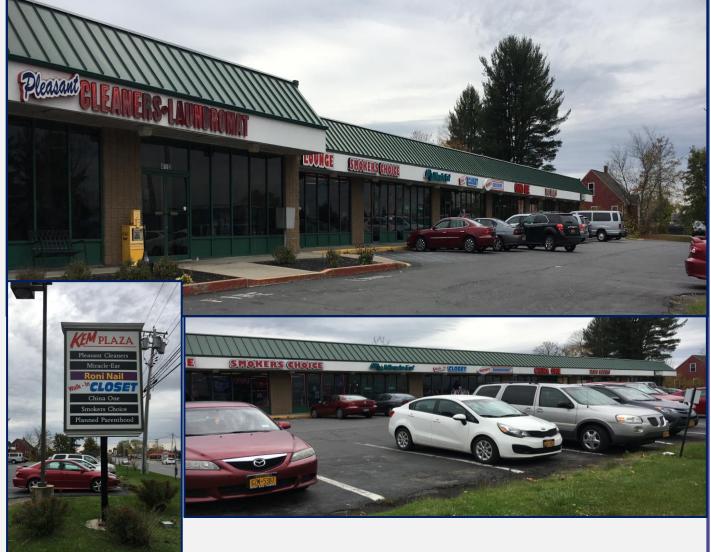

## FOR SALE 4803 Rt 30

KEM PLAZA 4803 Rt 30 Amsterdam, NY 12010

Well Maintained Retail Strip Plaza on Route 30(Perth Road) Adjacent to Lowes and North of Home Depot, Walmart, Price Chopper, Kohls, Target and More! Fully Occupied with Excellent Cash Flow!

**SPACE:** RETAIL | OFFICE

Restaurant, Medical, Office, Finance Co.,

RETAIL PLAZA

AVAILABILITY:

1.5 Acre Site Just North of Lowes

**DETAILS:** 

KEM PLAZA

Plaza: 15,600 SF Fully Occupied