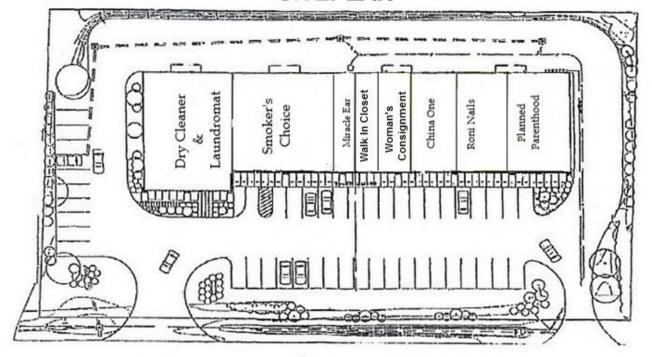

## SITEPLAN

**SPACE:** RETAIL | OFFICE

Restaurant, Medical, Office, Finance Co.,

RETAIL PLAZA

AVAILABILITY:

1.5 Acre Site Just North of Lowes

**DETAILS:** 

KEM PLAZA

Plaza: 15,600 SF Fully Occupied