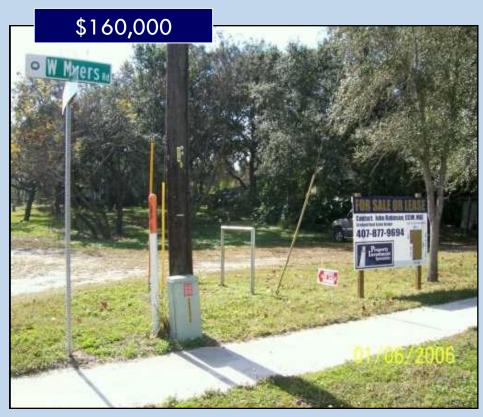

## **Commercial Lot**

## with Highway Frontage

- .36 Acres, 15, 816 SF
- 89 Front feet on Hwy. 50
- \$1,147 Taxes (2008)
- Zoning: Downtown Mixed Use PUD
- Electric Available
- City Water Available
- Will consider land lease at \$1,250 per month.
- MLS # G4807622

Southwest Corner of Highway 50 & Bay Lake Road | Mascotte | FL

Great corner location with excellent exposure from Highway 50.

Traffic count of 13,100 cars per day.

Ideal for office or small retail with assemblage potential.

## John Robinson, CCIM, MAI

Property Investment Specialists, Inc.

WWW.PROPERTY-SPECIALISTS.COM

204 S. Dillard Street Winter Garden, FL 34787 Phone: 407-877-9694 Mobile: 407-399-9818 Fax: 407-877-8222

E-mail: John@Property-Specialists.com