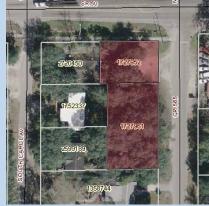

## **Commercial Lot**

## with Highway Frontage

- .36 Acres, 15, 816 SF
- 89 Front feet on Hwy. 50
- \$1,147 Taxes (2008)
- Zoning: Downtown Mixed Use PUD
- Electric Available
- City Water Available
- Will consider land lease at \$1,250 per month.
- MLS # G4807622

Southwest Corner of Highway 50 & Bay Lake Road | Mascotte | FL

Great corner location with excellent exposure from Highway 50.

Traffic count of 13,100 cars per day.

Ideal for office or small retail with assemblage potential.