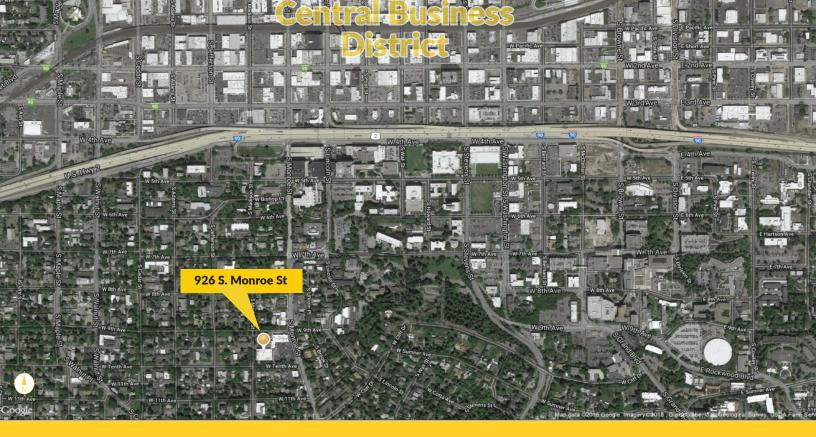

### **Excellent South Hill Location** 926 S. Monroe St, Spokane, WA 99204

## **Excellent South Hill Location** 926 S. Monroe St, Spokane, WA 99204

## **Excellent South Hill Location** 926 S. Monroe St, Spokane, WA 99204

Estimated NNN's: \$4.50/PSF

**Space Available:** Suite A7 at ±2,362 SF