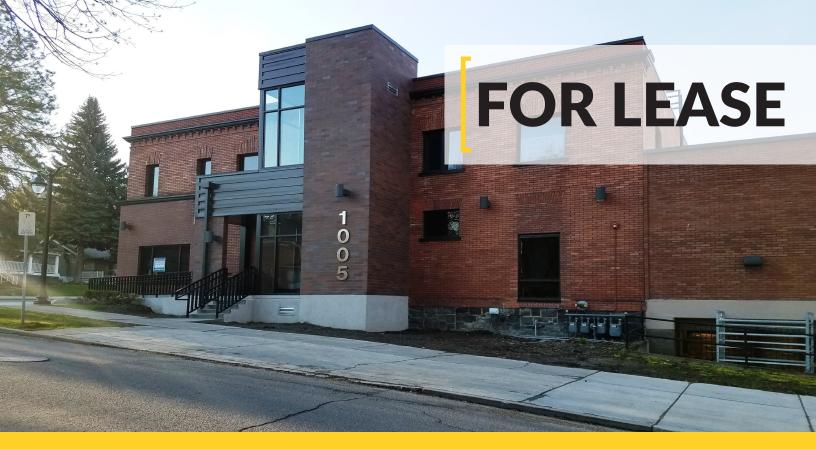

### **Excellent South Hill Location** 926 S. Monroe St, Spokane, WA 99204

# Office Space Available

Lease Rate: \$15.00/PSF/NNN

Estimated NNN's: \$4.50/PSF

**Space Available:** Suite A7 at ±2,362 SF

#### **Property Details**

- Suite A7 includes a new break room with kitchennette and private rooms
- New elevator installed
- Great South Hill Neighborhood
- Located in the same retail location as Huckleberry's and Ace Hardware
- Easy access to Downtown Spokane and I-90