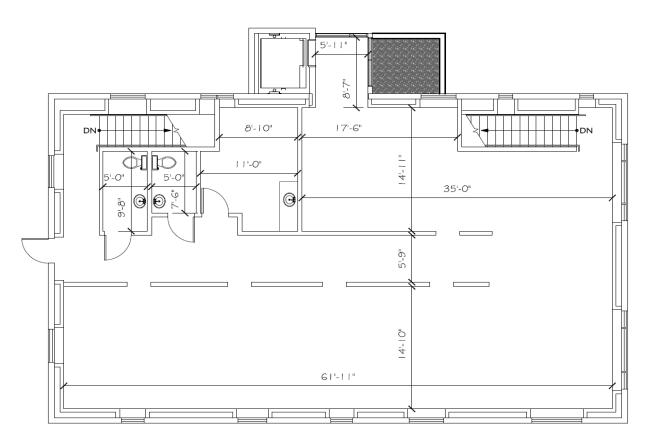

# Office Space Available

Lease Rate: \$15.00/PSF/NNN

Estimated NNN's: \$4.50/PSF

**Space Available:** Suite A7 at ±2,362 SF

#### **Property Details**

- Suite A7 includes a new break room with kitchennette and private rooms
- New elevator installed
- Great South Hill Neighborhood
- Located in the same retail location as Huckleberry's and Ace Hardware
- Easy access to Downtown Spokane and I-90