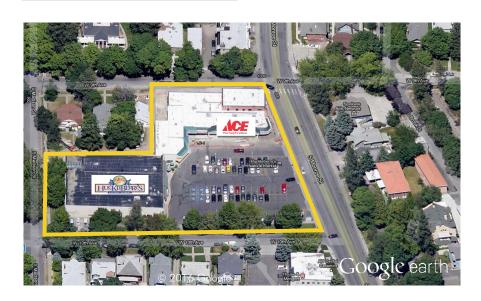

#### **Property Details**

- Suite A7 includes a new break room with kitchennette and private rooms
- New elevator installed
- Great South Hill Neighborhood
- Located in the same retail location as Huckleberry's and Ace Hardware
- Easy access to Downtown Spokane and I-90