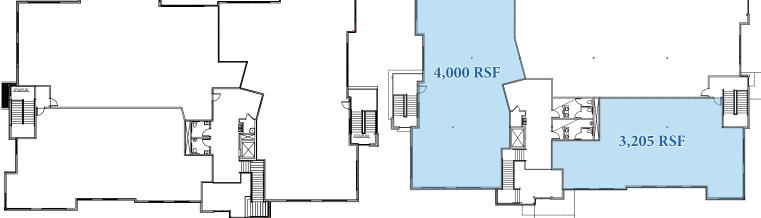

|
| \$90,095 | \$81,847                                                   | \$74,424                                                                                                 |
| \$25,092 | \$23,962                                                   | \$21,402                                                                                                 |
|          | 12,824<br>13,470<br>3,416<br>3,588<br>\$70,873<br>\$90,095 | 12,824 91,486<br>13,470 96,186<br>3,416 26,483<br>3,588 27,893<br>\$70,873 \$61,796<br>\$90,095 \$81,847 |

Information provided by ESRI Business Analyst



# Canyon Peak

966 E 800 N OREM, UTAH







## Canyon Peak

966 E 800 N OREM, UTAH



- **FOR LEASE**
- FOR SALE / LEASE
- □ SOLD



#### **EAST BUILDING**





# Canyon Peak

966 E 800 N OREM, UTAH



This document has been prepared by Colliers International for advertising and general information only. Colliers International makes no guarantees, representations or warranties of any kind, expressed or implied, regarding the information including, but not limited to, warranties of content, accuracy and reliability. Any interested party should undertake their own inquiries as to the accuracy of the information. Colliers International excludes unequivocally all inferred or implied terms, conditions and warranties arising out of this document and excludes all liability for loss and damages arising there from. This publication is the copyrighted property of Colliers International and/or its licensor(s). ©2017. All rights reserved.

Colliers Internat