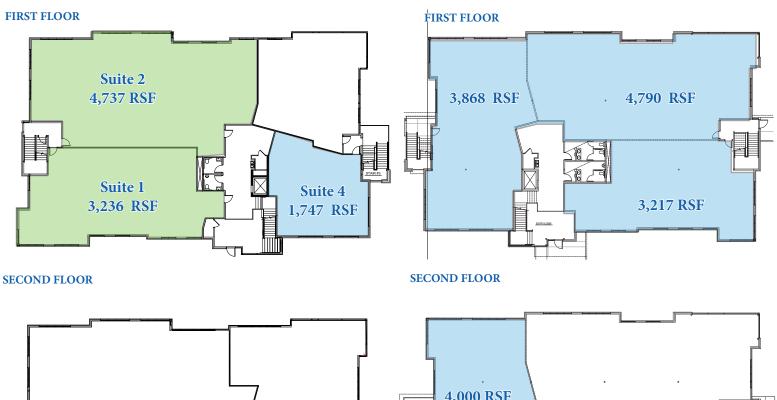

|
| \$90,095 | \$81,847                                                   | \$74,424                                                                                                 |
| \$25,092 | \$23,962                                                   | \$21,402                                                                                                 |
|          | 12,824<br>13,470<br>3,416<br>3,588<br>\$70,873<br>\$90,095 | 12,824 91,486<br>13,470 96,186<br>3,416 26,483<br>3,588 27,893<br>\$70,873 \$61,796<br>\$90,095 \$81,847 |

Information provided by ESRI Business Analyst



# Canyon Peak

966 E 800 N OREM, UTAH







## Canyon Peak

966 E 800 N OREM, UTAH



- **FOR LEASE**
- FOR SALE / LEASE
- □ SOLD



#### **EAST BUILDING**





# Canyon Peak

966 E 800 N OREM, UTAH



This document has been prepared by Colliers International for advertising and general information only. Colliers International makes no guarantees, representations or warranties of any kind, expressed or implied, regarding the information including, but not limited to, warranties of content, accuracy and reliability. Any interested party should undertake their own inquiries as to the accuracy of the information. Colliers International excludes unequivocally all inferred or implied terms, conditions and warranties arising out of this document and excludes all liability for loss and damages arising there from. This publication is the copyrighted property of Colliers International and/or its licensor(s). ©2017. All rights reserved.

Colliers Intern