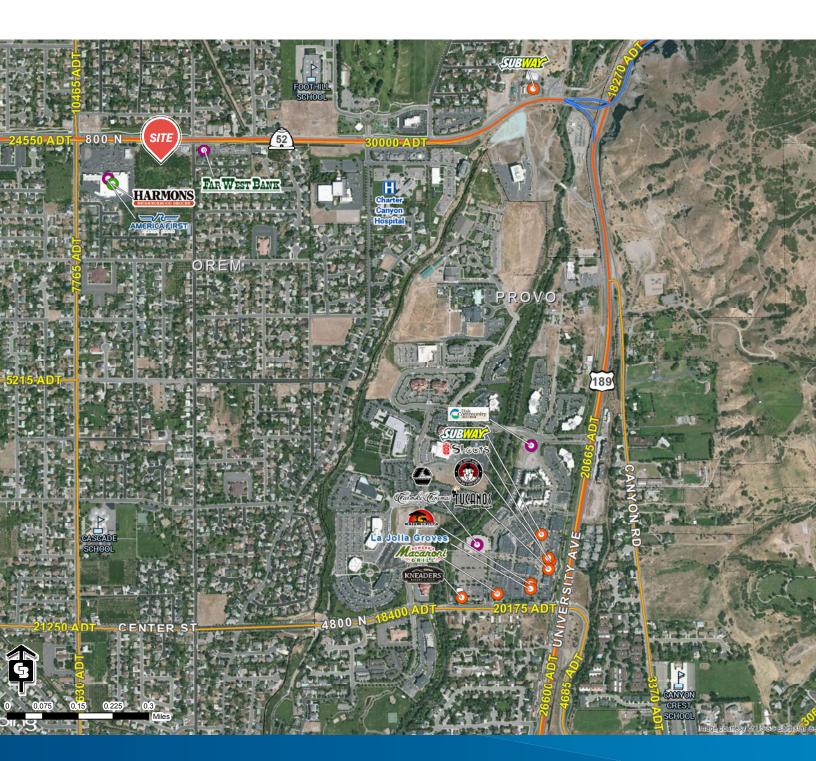

## **Property Information**

- > Impressive Class A Office Buildings
- > Great location on 800 North in Orem
- Close to a variety of other businesses and retail shops
- Located near the base of Provo Canyon, and easy access to I-15
- > Beautiful Mountain views
- Completion Date set for 1Q 2019
- > \$30.00 T.I. Improvement Allowance
- > Ample Parking
- Lease Rate: \$17.00 SF / NNN