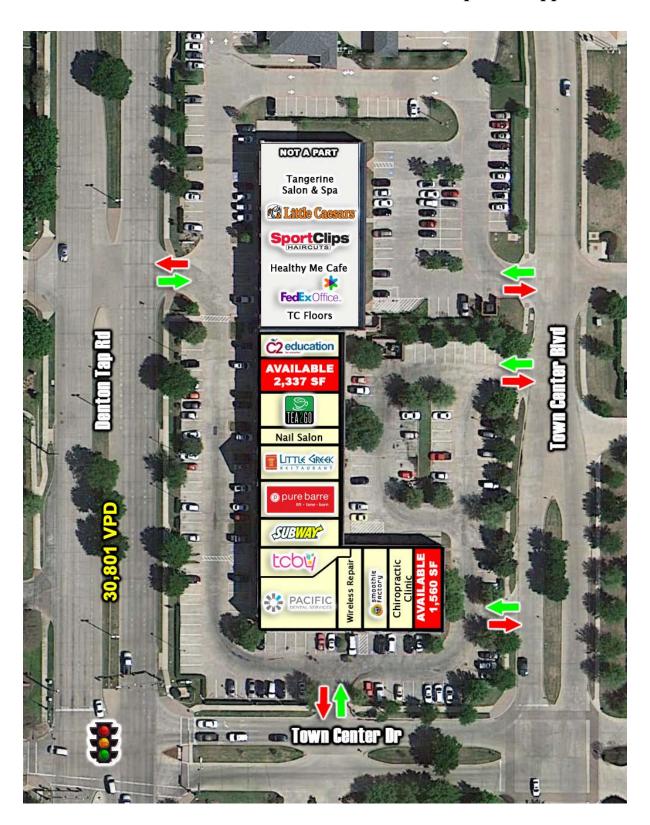

### **Highlights**

- 1,500 SF End Cap Available 2nd Gen Hair Salon & 2,377 SF In-Line Available
- Across from Coppell HS (off-campus lunch crowd); Coppell YMCA, Coppell Municipal Courts Building, Coppell Library - near Tom Thumb and Sprouts
- In the center of Coppell's prestigious Town Center District next to City Hall and the Y.M.C.A. (2nd largest in the metroplex)
- Hard, signalized corner location with excellent visibility and easy access
- Call for Pricing

#### **Traffic Counts**

Denton Tap Rd: 30,801 VPD (MPSI 2012)

For More Information:

NEC of Denton Tap & Town Center Dr 230 N Denton Tap Rd, Coppell, Texas 75019

For More Information:

NEC of Denton Tap & Town Center Dr 230 N Denton Tap Rd, Coppell, Texas 75019