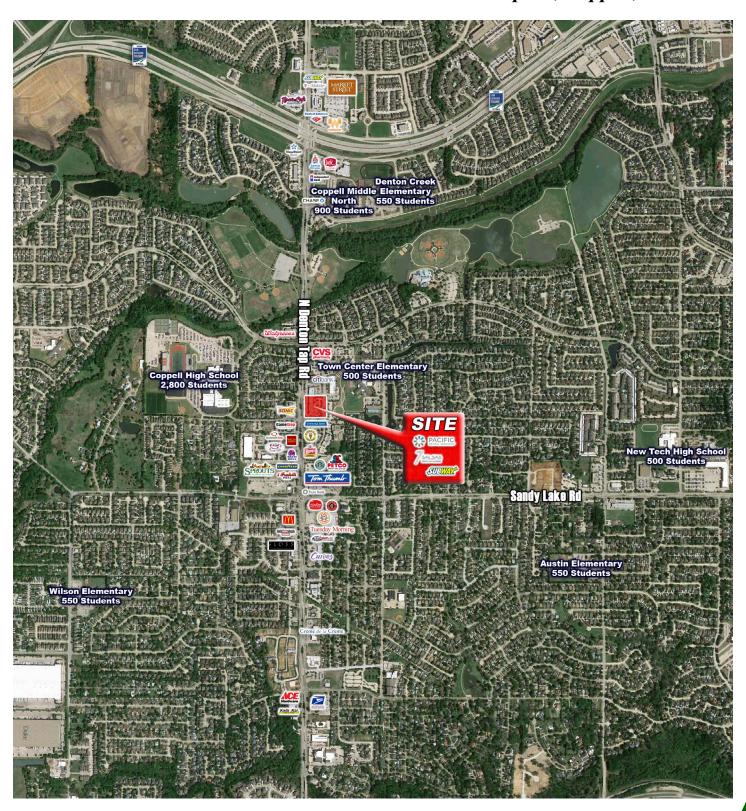

NEC of Denton Tap & Town Center Dr 230 N Denton Tap Rd, Coppell, Texas 75019

### **Highlights**

- 1,500 SF End Cap Available 2nd Gen Hair Salon & 2,377 SF In-Line Available
- Across from Coppell HS (off-campus lunch crowd); Coppell YMCA, Coppell Municipal Courts Building, Coppell Library - near Tom Thumb and Sprouts
- In the center of Coppell's prestigious Town Center District next to City Hall and the Y.M.C.A. (2nd largest in the metroplex)
- Hard, signalized corner location with excellent visibility and easy access
- Call for Pricing