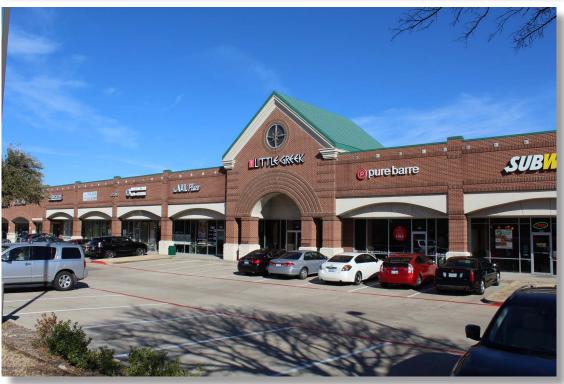

### **Highlights**

- 1,500 SF End Cap Available 2nd Gen Hair Salon & 2,377 SF In-Line Available
- Across from Coppell HS (off-campus lunch crowd); Coppell YMCA, Coppell Municipal Courts Building, Coppell Library - near Tom Thumb and Sprouts
- In the center of Coppell's prestigious Town Center District next to City Hall and the Y.M.C.A. (2nd largest in the metroplex)
- Hard, signalized corner location with excellent visibility and easy access
- Call for Pricing