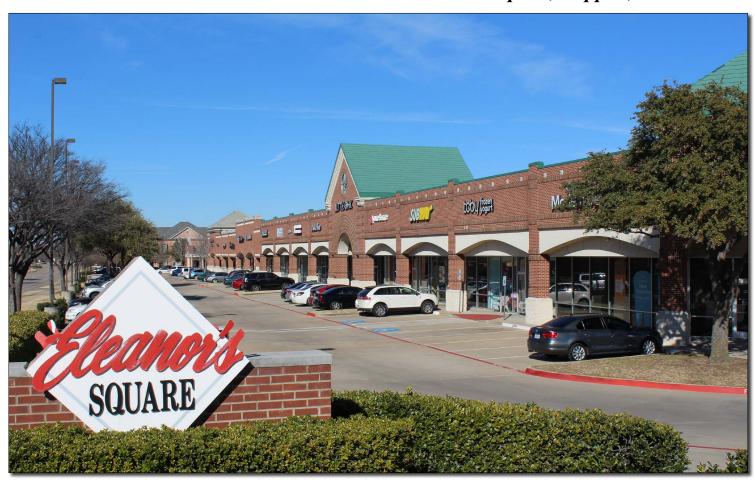

NEC of Denton Tap & Town Center Dr 230 N Denton Tap Rd, Coppell, Texas 75019

### **Highlights**

- 1,500 SF End Cap Available 2nd Gen Hair Salon & 2,377 SF In-Line Available
- Across from Coppell HS (off-campus lunch crowd); Coppell YMCA, Coppell Municipal Courts Building, Coppell Library - near Tom Thumb and Sprouts
- In the center of Coppell's prestigious Town Center District next to City Hall and the Y.M.C.A. (2nd largest in the metroplex)
- Hard, signalized corner location with excellent visibility and easy access
- Call for Pricing