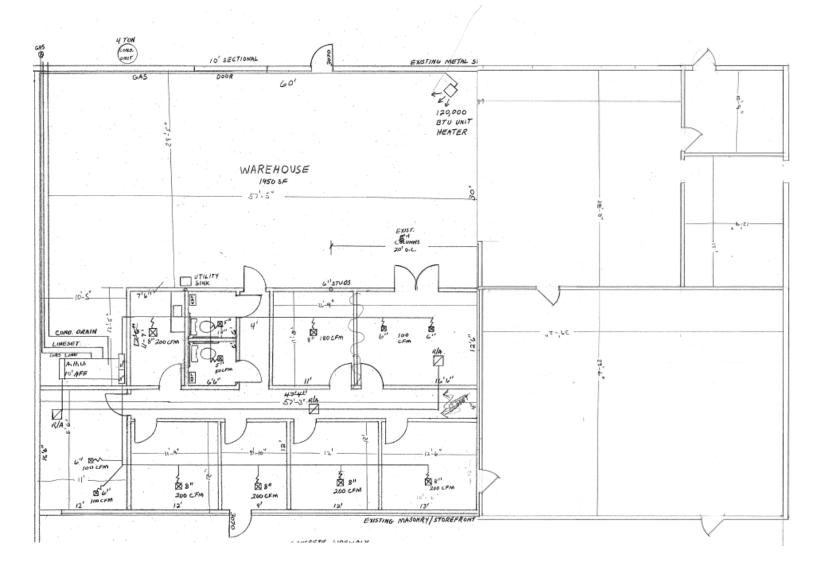

## **Property Features**

- ±8,400 SF flex space available
- Sub-dividable
- Drive-in door access
- Parking ratio: 2.5 per 1,000 SF
- Zoned S-1 Greenville County
- Located just off Wade Hampton Boulevard (Hwy 29)
- Lease rate: \$7.00/SF NNN
- CAM, taxes & insurance: \$1.79/SF