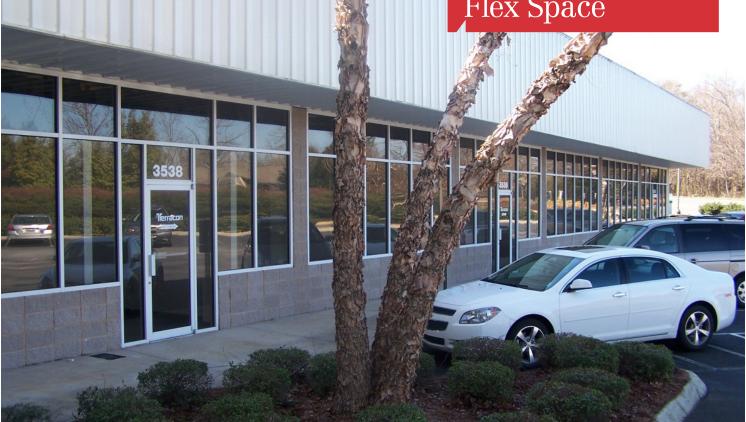

## For Lease ±8,400 SF Flex Space

## 3538 Rutherford Road

Taylors, South Carolina 29687

## **Property Features**

- ±8,400 SF flex space available
- Sub-dividable
- Drive-in door access
- Parking ratio: 2.5 per 1,000 SF
- Zoned S-1 Greenville County
- Located just off Wade Hampton Boulevard (Hwy 29)
- Lease rate: \$7.00/SF NNN
- CAM, taxes & insurance: \$1.79/SF