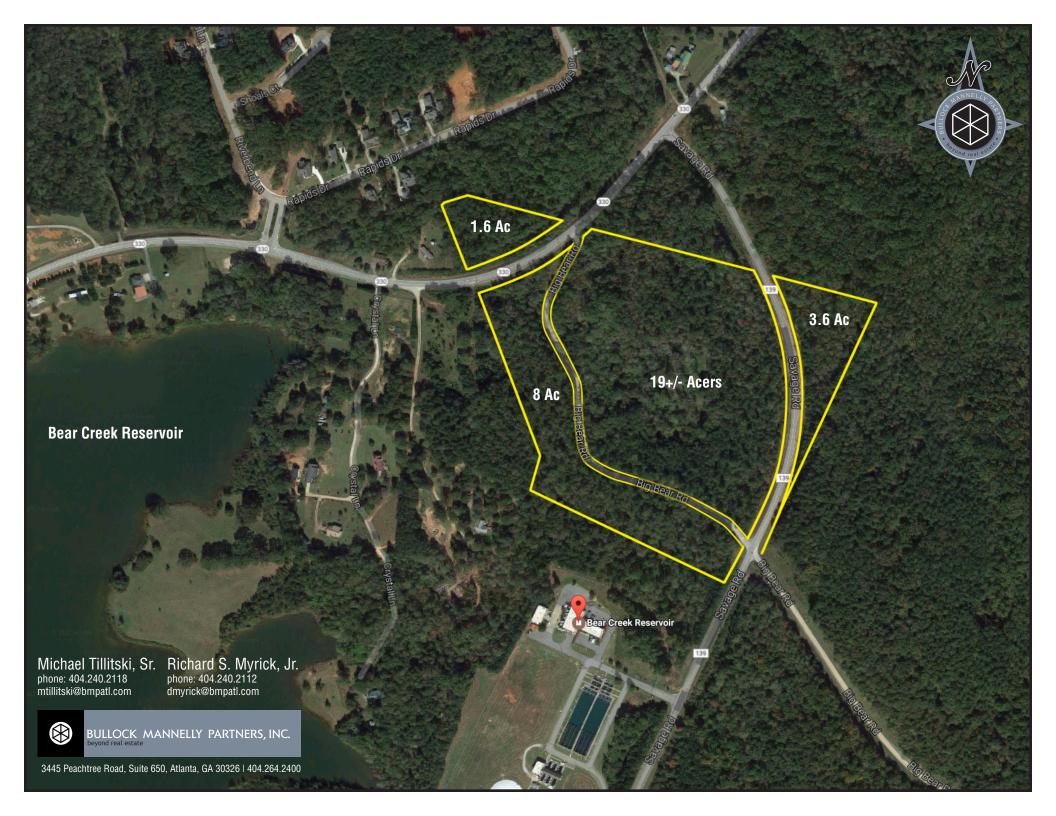

### **Executive Summary**

Location:

Highway 330 Jackson County, Georgia

Size: 32 Acres

Price: \$320,000. (\$10,000/acre)

**Zoning:** Agricultural

**Description**: Property is level wooded land with extensive road frontage. It can be easily divided for multiple home sites and is mostly wooded with a mix of Pine and Hardwoods.

**Uses:** The property is best suited for residential use. There is already housing development in the immediate area and growth will come both from Athens to the east and from the west where there is active Jackson County development as a suburb of Metro Atlanta.