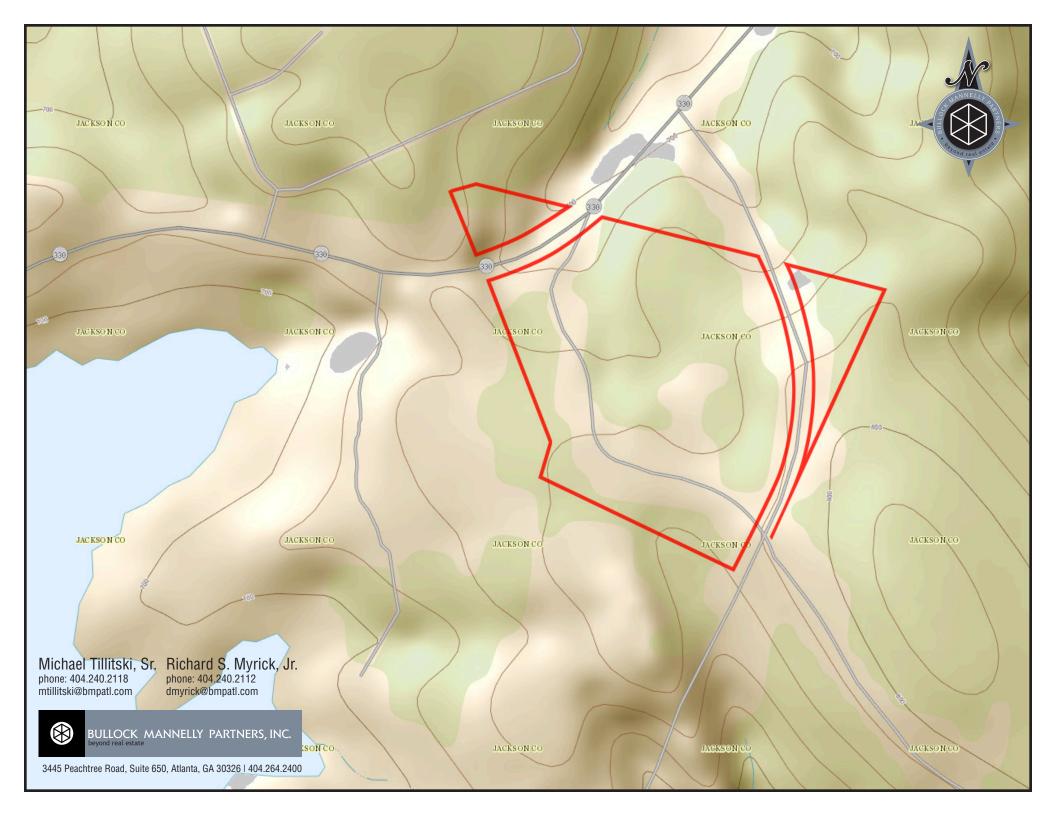

### **Executive Summary**

Location:

Highway 330 Jackson County, Georgia

Size: 32 Acres

Price: \$320,000. (\$10,000/acre)

**Zoning:** Agricultural

**Description**: Property is level wooded land with extensive road frontage. It can be easily divided for multiple home sites and is mostly wooded with a mix of Pine and Hardwoods.

**Uses:** The property is best suited for residential use. There is already housing development in the immediate area and growth will come both from Athens to the east and from the west where there is active Jackson County development as a suburb of Metro Atlanta.