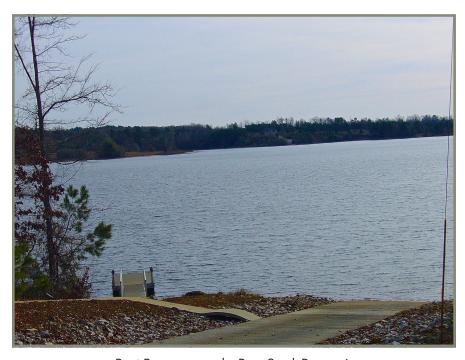

Barrow, Clarke, Jackson, and Oconee Counties in Northeast Georgia are among the fastest growing in the nation. In a model of cooperation, leaders of these four counties joined forces to construct a reservoir and accompanying treatment plant. Their efforts, recognized on the state and federal levels, are critical to providing a water supply to meet existing and future needs. The Bear Creek Reservoir includes some 505 acres and has storage volume of five billion gallons. In addition to serving the water needs, the reservoir provides recreational activities in the form of fishing, picnicking and boating. Public parking and a quality paved boat ramp are available on Hwy. 330.

Boat Ramp on nearby Bear Creek Reservoir