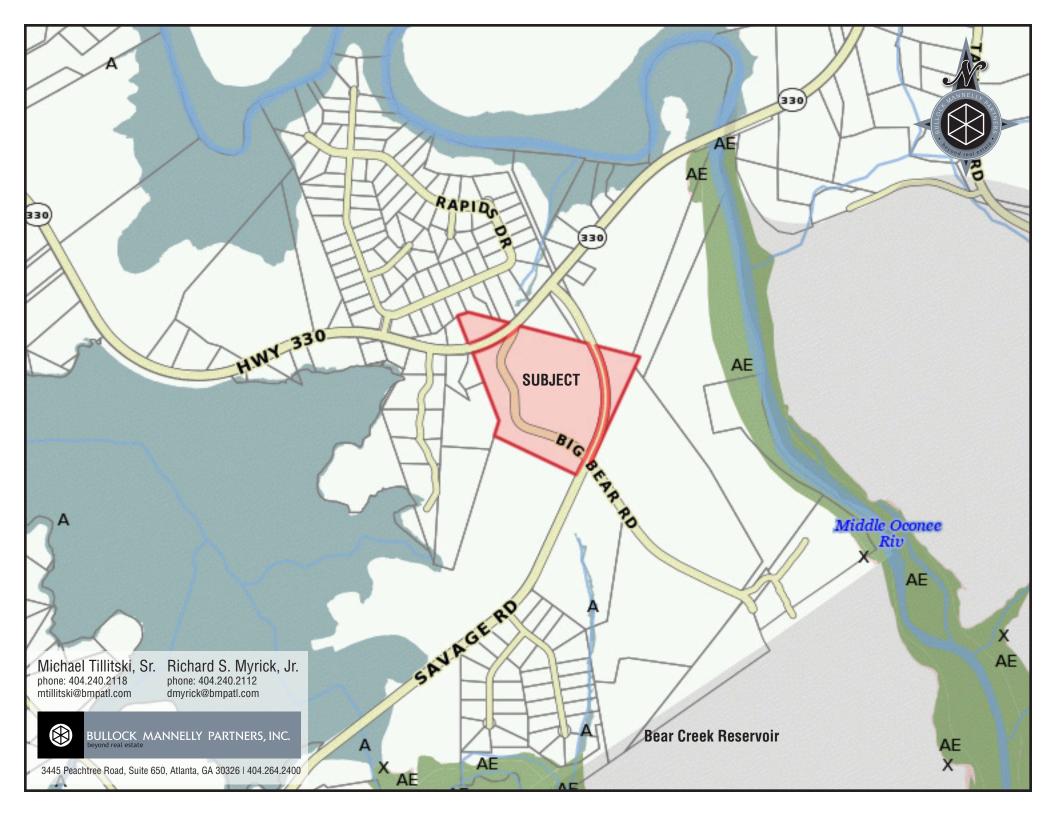

### **Executive Summary**

Location:

Highway 330 Jackson County, Georgia

Size: 32 Acres

Price: \$320,000. (\$10,000/acre)

**Zoning:** Agricultural

**Description**: Property is level wooded land with extensive road frontage. It can be easily divided for multiple home sites and is mostly wooded with a mix of Pine and Hardwoods.

Schools: South Jackson Elementary, East Jackson Middle, East Jackson High

**Area Amenities:** The property is minutes from the public access to Bear Creek Reservoir offering boating and fishing. Athens is 14 miles from the property and Chateau Elan is located 22 miles away.

Barrow, Clarke, Jackson, and Oconee Counties in Northeast Georgia are among the fastest growing in the nation. In a model of cooperation, leaders of these four counties joined forces to construct a reservoir and accompanying treatment plant. Their efforts, recognized on the state and federal levels, are critical to providing a water supply to meet existing and future needs. The Bear Creek Reservoir includes some 505 acres and has storage volume of five billion gallons. In addition to serving the water needs, the reservoir provides recreational activities in the form of fishing, picnicking and boating. Public parking and a quality paved boat ramp are available on Hwy. 330.