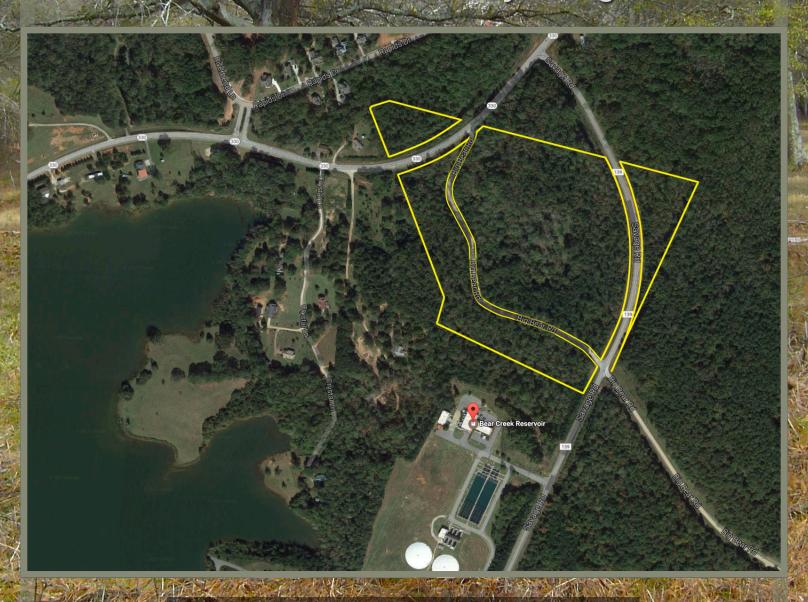

### **Executive Summary**

Location:

Highway 330 Jackson County, Georgia

Size: 32 Acres

Price: \$320,000. (\$10,000/acre)

**Zoning:** Agricultural

**Description**: Property is level wooded land with extensive road frontage. It can be easily divided for multiple home sites and is mostly wooded with a mix of Pine and Hardwoods.

**Uses:** The property is best suited for residential use. There is already housing development in the immediate area and growth will come both from Athens to the east and from the west where there is active Jackson County development as a suburb of Metro Atlanta.