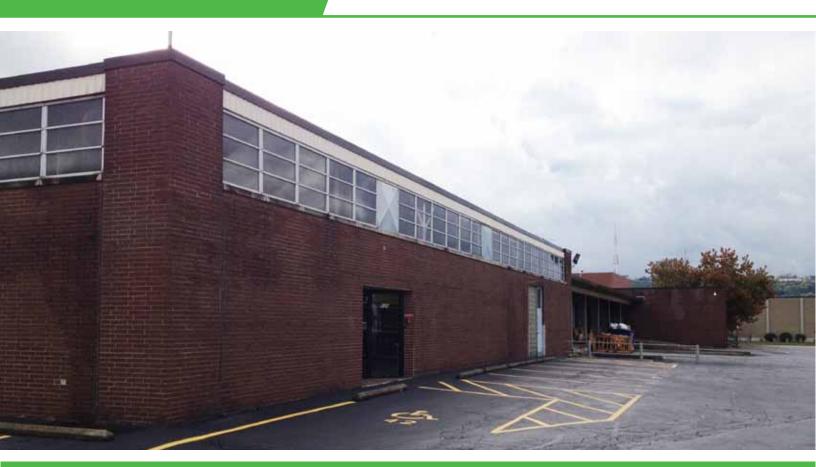

## 934 Dalton Avenue Cincinnati, OH 45203

# 16,709 SF Office/Warehouse Available for Lease

For more information, contact:

Jeff Bender, SIOR, CCIM 513-763-3046 jeff.bender@cassidyturley.com 50,479 SF total building

- 16,709 SF available
- 2,200 SF office (approx.)
- 14,509 SF warehouse
- 14'6" clear height
- Wet sprinkler system
- Fully air-conditioned
- Excellent access to I-75 & SR 50