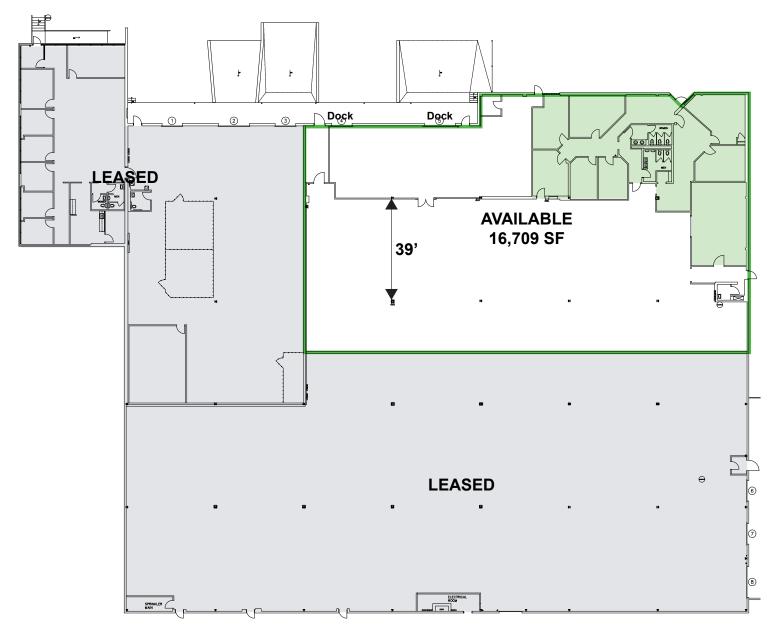

#### Floor Plan

For more information, contact:

Jeff Bender, SIOR, CCIM 513-763-3046 jeff.bender@cassidyturley.com 221 E Fourth Street, Suite 2600 Cincinnati, OH 45202 513-421-4884 cassidyturleyindustrial.com

# 16,709 SF Office/Warehouse Available for Lease

For more information, contact:

Jeff Bender, SIOR, CCIM 513-763-3046 jeff.bender@cassidyturley.com 50,479 SF total building

- 16,709 SF available
- 2,200 SF office (approx.)
- 14,509 SF warehouse
- 14'6" clear height
- Wet sprinkler system
- Fully air-conditioned
- Excellent access to I-75 & SR 50

#### Specifications

| Total Building Area:      |                     | 50,479 SF                                                                                                                                                                              |      |
|---------------------------|---------------------|----------------------------------------------------------------------------------------------------------------------------------------------------------------------------------------|------|
| Available SF:             |                     | 16,709 SF                                                                                                                                                                              |      |
| Available Warehouse Area: |                     | 14,509 SF                                                                                                                                                                              |      |
| Available Office Area:    |                     | 2,200 SF (approx.)                                                                                                                                                                     |      |
| Land Area:                |                     | 3.12 acres                                                                                                                                                                             |      |
| Zoning:                   |                     | M-2                                                                                                                                                                                    |      |
| Year Built                | :                   | 1968                                                                                                                                                                                   | Main |
| Ceiling H                 | eight:              | 14'5"                                                                                                                                                                                  |      |
| Truck Doc                 | ors:                | One (1) 8'w X 10'h - 1'6" van high<br>One (1) 12'w X 10'h - dock high                                                                                                                  |      |
| Construct                 | ion Type:           | Conventional steel frame/masonry                                                                                                                                                       |      |
| Roof:                     |                     | Rubber membrane                                                                                                                                                                        |      |
| Lighting:                 |                     | Metal halide                                                                                                                                                                           |      |
| HVAC:                     |                     | Fully air-conditioned<br>Gas fired heat                                                                                                                                                |      |
| Sprinkler                 | System:             | Wet system                                                                                                                                                                             | Load |
| Electric S                | ervice:             | 120/208 volt; three phase                                                                                                                                                              | 2000 |
| Gas<br>Wat<br>Sew<br>Pho  | er:<br>/er:<br>/ne: | Duke Energy - 513.421.9500<br>Duke Energy - 513.421.9500<br>Cincinnati Water Works - 513.591.7700<br>Metropolitan Sewer District - 513.352.4<br>Cincinnati Bell Telephone 513.566.5050 | 900  |
| Miscellaneous:            |                     | Skylights                                                                                                                                                                              |      |
| Operating Expenses:       |                     | \$ 1.00/SF                                                                                                                                                                             |      |
| Lease Rate:               |                     | \$4.75/SF NNN                                                                                                                                                                          |      |
|                           |                     |                                                                                                                                                                                        |      |