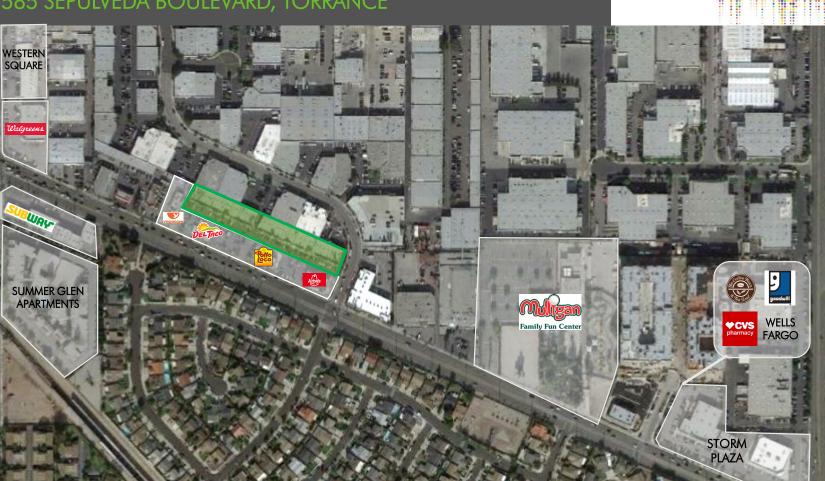

1555-1585 SEPULVEDA BOULEVARD, TORRANCE

- > 2,908 SF Drive-Thru Restaurant Space Available
- Busy Corner Retail Center
- Major Torrance Thoroughfare 39,000 + DTC

585

- Dense Infill Location
- **Excellent Signage Opportunities**