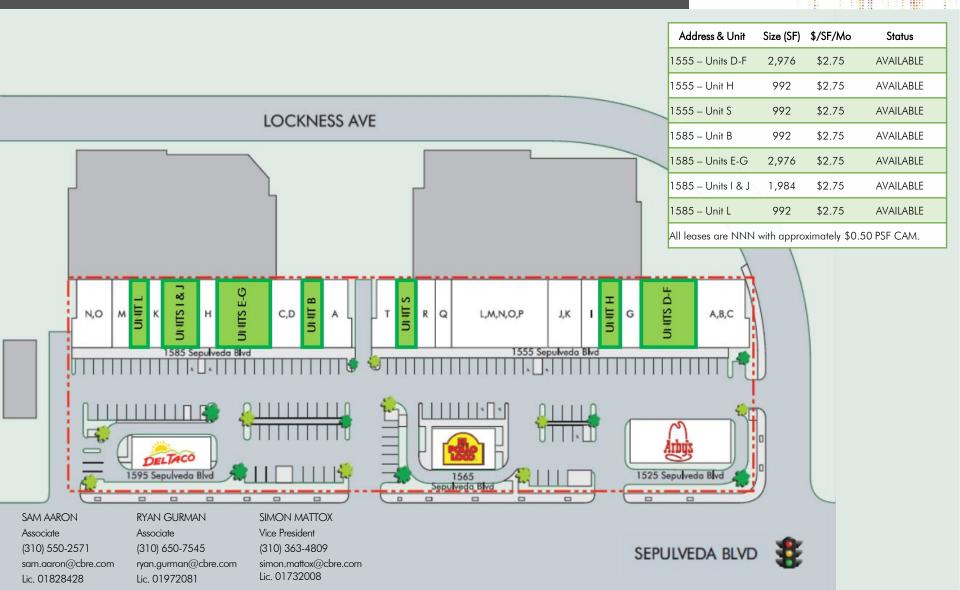

DELTACO

|                           |        | ETAIL     |  |  |  |  |
|---------------------------|--------|-----------|--|--|--|--|
|                           |        |           |  |  |  |  |
| Size (SF) \$/SF/Mo Status |        |           |  |  |  |  |
| 2,976                     | \$2.75 | AVAILABLE |  |  |  |  |

|    | Address & Unit     | Size (SF) | \$/SF/Mo | Status    |  |
|----|--------------------|-----------|----------|-----------|--|
| 17 | 1555 – Units D-F   | 2,976     | \$2.75   | AVAILABLE |  |
|    | 1555 – Unit H      | 992       | \$2.75   | AVAILABLE |  |
|    | 1555 – Unit S      | 992       | \$2.75   | AVAILABLE |  |
|    | 1585 – Unit B      | 992       | \$2.75   | AVAILABLE |  |
| 1  | 1585 – Units E-G   | 2,976     | \$2.75   | AVAILABLE |  |
|    | 1585 – Units I & J | 1,984     | \$2.75   | AVAILABLE |  |
| 1  | 1585 – Unit L      | 992       | \$2.75   | AVAILABLE |  |
| -  |                    |           |          |           |  |

All leases are NNN with approximately \$0.50 PSF CAM.

SEPULVEDA BLVD 39,910 DAILY CAR COUNT

1555

1555-1585 SEPULVEDA BOULEVARD, TORRANCE

ELEVEN

flowers.

RETAIL

VILLAGE SEPULVEDA