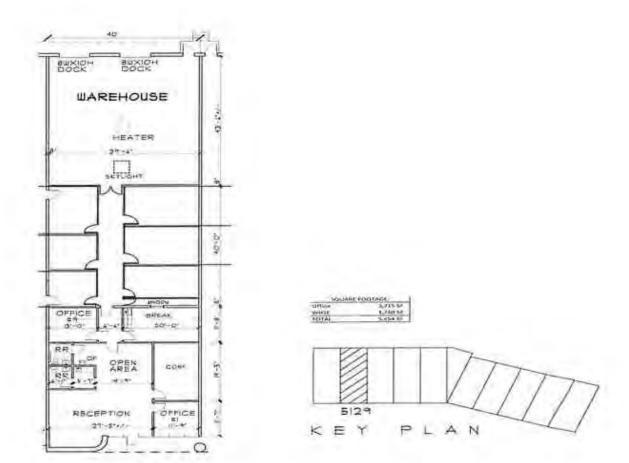

### **PROPERTY HIGHLIGHTS**

5,454 +/- SF

53,402 SF

M

- 60% Office
- 9 Private Offices
- Break Room
- Conference Room
- 2 Dock High Doors
- 18' Ceiling Height
- Approximately 5 Miles to I-285
- Lease Expires 9/30/2021

#### Floor Plan

For More Information Contact: JASON MCCART Senior Vice President 770.601.5451 jmccart@kingindustrial.com

KIN

Industrial Realty, Inc.

5129 South Royal Atlanta Drive, Tucker, GA 30084

JASON MCCART Senior Vice President 770.601.5451