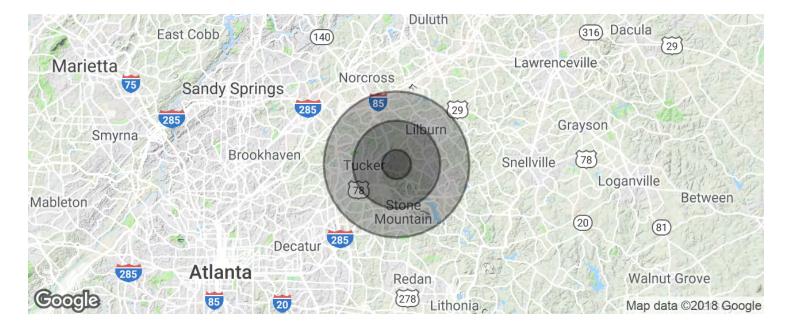

jmccart@kingindustrial.com

5129 South Royal Atlanta Drive, Tucker, GA 30084

| POPULATION                              | 1 MILE              | 3 MILES               | 5 MILES                  |
|-----------------------------------------|---------------------|-----------------------|--------------------------|
| Total population                        | 4,921               | 62,250                | 212,521                  |
| Median age                              | 34.2                | 36.2                  | 34.2                     |
| Median age (Male)                       | 34.6                | 35.9                  | 33.6                     |
| Median age (Female)                     | 34.0                | 36.4                  | 34.9                     |
|                                         |                     |                       |                          |
| HOUSEHOLDS & INCOME                     | 1 MILE              | 3 MILES               | 5 MILES                  |
| HOUSEHOLDS & INCOME<br>Total households | <b>1 MILE</b> 2,074 | <b>3 MILES</b> 23,354 | <b>5 MILES</b><br>76,484 |
|                                         |                     |                       |                          |
| Total households                        | 2,074               | 23,354                | 76,484                   |