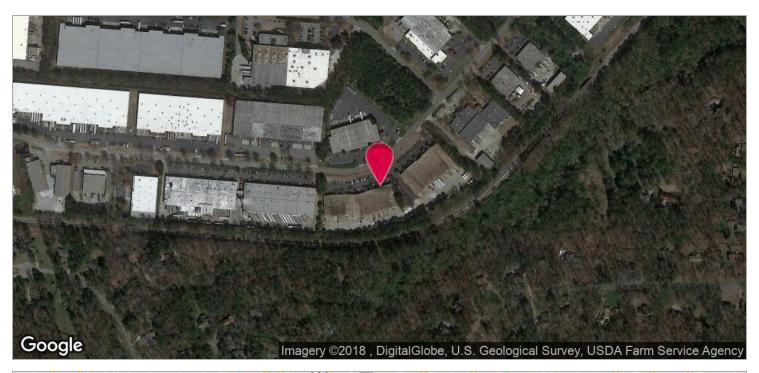

eiling Height
- Approximately 5 Miles to I-285
- Lease Expires 9/30/2021



For More Information Contact: JASON MCCART Senior Vice President 770.601.5451 jmccart@kingindustrial.com



5129 South Royal Atlanta Drive, Tucker, GA 30084







For More Information Contact: JASON MCCART Senior Vice President 770.601.5451 jmccart@kingindustrial.com



1920 Monroe Dr., NE. Atlanta, GA 30324 • 404.942.2000 • www.kingindustrial.com Every effort has been made to provide accurate information, but no liability is assumed for errors and omissions

5129 South Royal Atlanta Drive, Tucker, GA 30084



#### Floor Plan

For More Information Contact: JASON MCCART Senior Vice President 770.601.5451 jmccart@kingindustrial.com

KIN

Industrial Realty, Inc.



5129 South Royal Atlanta Drive, Tucker, GA 30084







JASON MCCART Senior Vice President 770.601.5451

jmccart@kingindustrial.com



5129 South Royal Atlanta Drive, Tucker, GA 30084





| POPULATION                              | 1 MILE              | 3 MILES               | 5 MILES                  |
|-----------------------------------------|---------------------|-----------------------|--------------------------|
| Total population                        | 4,921               | 62,250                | 212,521                  |
| Median age                              | 34.2                | 36.2                  | 34.2                     |
| Median age (Male)                       | 34.6                | 35.9                  | 33.6                     |
| Median age (Female)                     | 34.0                | 36.4