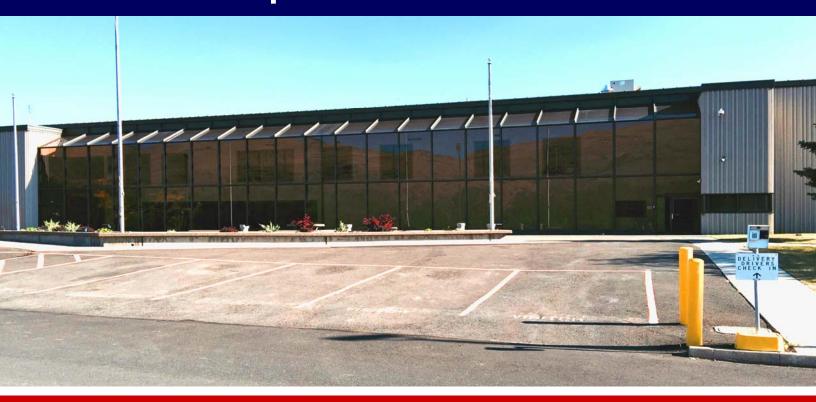

## OFFICE SPACE FOR LEASE

Best Value in Town!

#### PROPERTY HIGHLIGHTS

- Park-like setting overlooking Freeway Lakes
- Cafeteria, locker rooms, training areas located on the first floor
- Second floor layout features open area, large executive offices, conference room, IT room, and men's/women's restrooms
- Ample parking with ± 85 parking stalls
- Good access to Hwy-12 and I-82