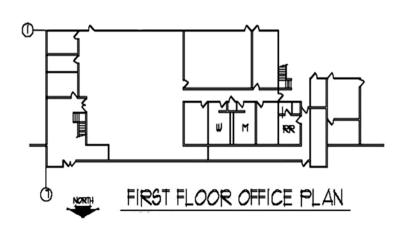

#### LEASE DETAILS

Available ............ 11,220 SF (on 2 floors) Lease Rate ......... \$8.00/SF/YR, NNN

#### PROPERTY HIGHLIGHTS

- Park-like setting overlooking Freeway Lakes
- Cafeteria, locker rooms, training areas located on the first floor
- Second floor layout features open area, large executive offices, conference room, IT room, and men's/women's restrooms
- Ample parking with ± 85 parking stalls
- Good access to Hwy-12 and I-82

### OFFICE FLOOR PLANS