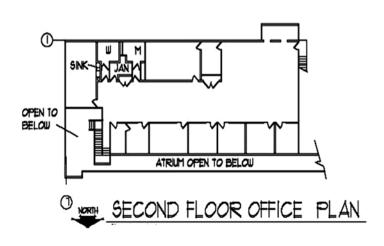

#### LEASE DETAILS

Available ............ 11,220 SF (on 2 floors) Lease Rate ......... \$8.00/SF/YR, NNN

#### PROPERTY HIGHLIGHTS

- Park-like setting overlooking Freeway Lakes
- Cafeteria, locker rooms, training areas located on the first floor
- Second floor layout features open area, large executive offices, conference room, IT room, and men's/women's restrooms
- Ample parking with ± 85 parking stalls
- Good access to Hwy-12 and I-82

### OFFICE FLOOR PLANS