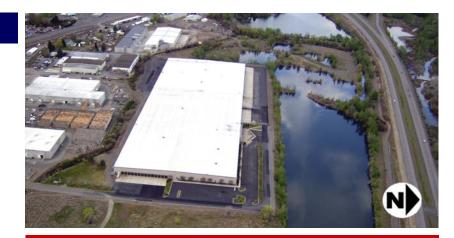

#### PROPERTY HIGHLIGHTS

- Park-like setting overlooking Freeway Lakes
- Cafeteria, locker rooms, training areas located on the first floor
- Second floor layout features open area, large executive offices, conference room, IT room, and men's/women's restrooms
- Ample parking with ± 85 parking stalls
- Good access to Hwy-12 and I-82