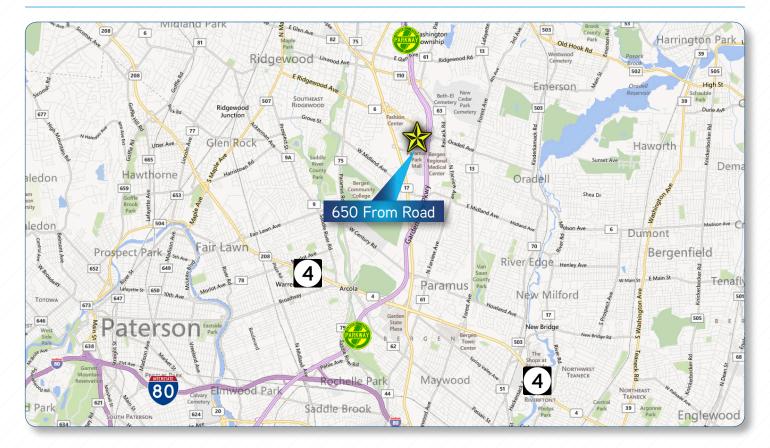

### AREA MAP

## Location Highlights

- > Located immediately off Exit 165 of the Garden State Parkway, close to I-80 and routes 4 and 17
- > Nearby NJ Transit bus service
- > Adjacent to the Paramus Park mall and numerous restaurants
- > Minutes to the Ramada Inn, Crowne Plaza Hotel, and the Courtyard by Marriott Paramus
- 15 minutes to Manhattan >