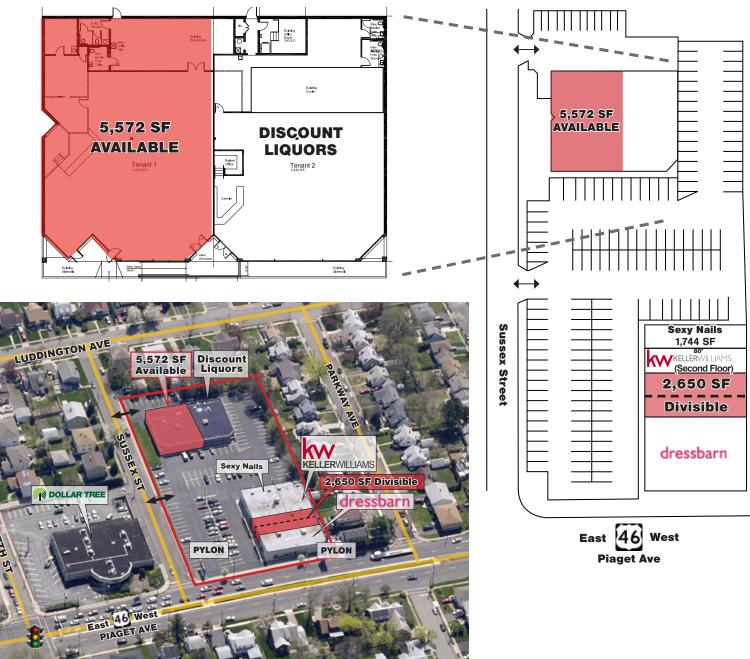

# **GLA**

30,250 SF

#### Acreage 2.15 Acres

### Available Space

5,572 SF End Cap – Brand New Facade 1,300 SF to 2,650 SF Divisible

#### NNN Charges \$9.50 PSF

Traffic Count 31,441 vehicles pass the site daily

**Frontage** 220' on Route 46 432' on Sussex Street