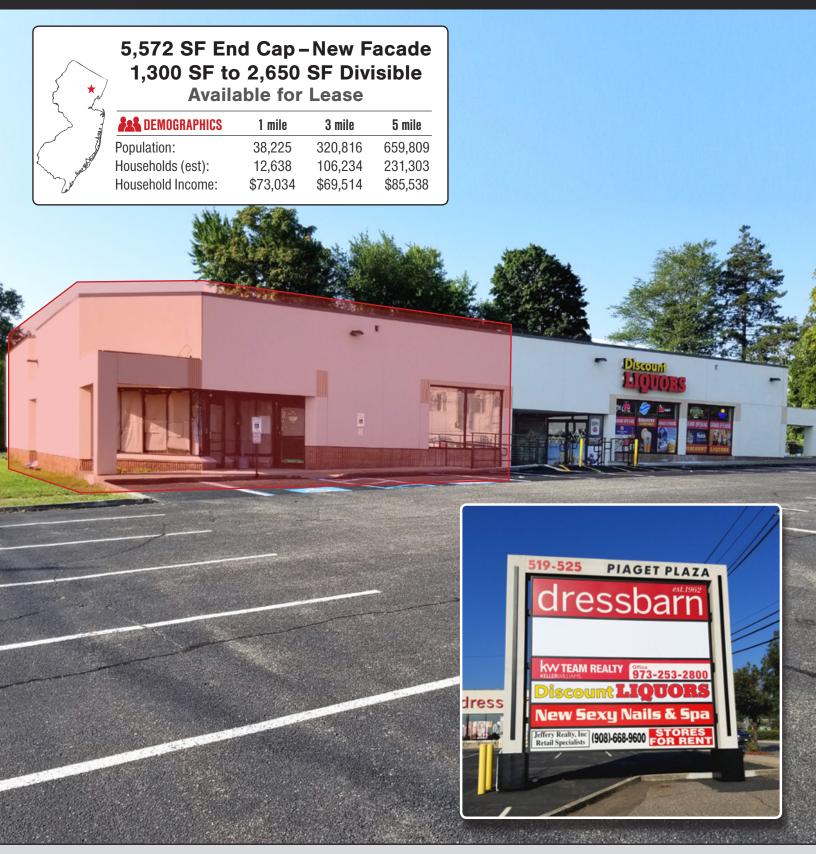

### Available Space

5,572 SF End Cap – Brand New Facade 1,300 SF to 2,650 SF Divisible

#### NNN Charges \$9.50 PSF

Traffic Count 31,441 vehicles pass the site daily

**Frontage** 220' on Route 46 432' on Sussex Street

### **Neighboring Retailers**

Big Lots, Drug Fair, Dollar Express, Work & Gear, Radio Shack, Nostalgia Oak, Burger King, Public Storage, Rockaway Bedding, Boston Market