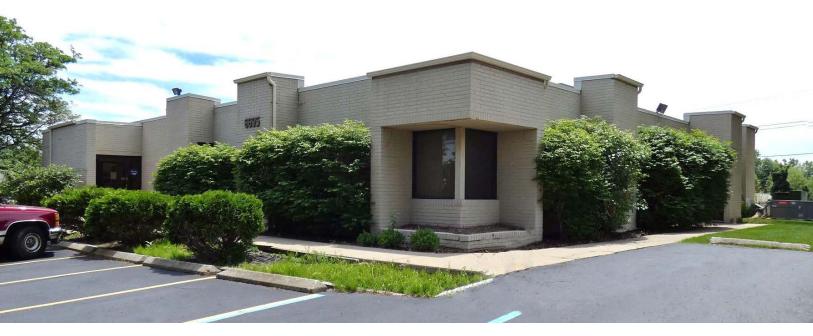

## 6695 HIGHLAND ROAD WATERFORD, MICHIGAN

OFFICE FOR LEASE 300-4,163 Square Feet Available

## OFFICE/MEDICAL BUILDING

### PROPERTY FEATURES

- 300-4,163 square feet available
- 15,000 total building square footage
- Extraordinarily well-maintained office/medical building
- Located across from the entrance to Oakland **County Airport**
- Excellent opportunity to start your business
- Outside storage units available to rent for \$150/month Gross
- Lease Rate: \$17.00/ Gross