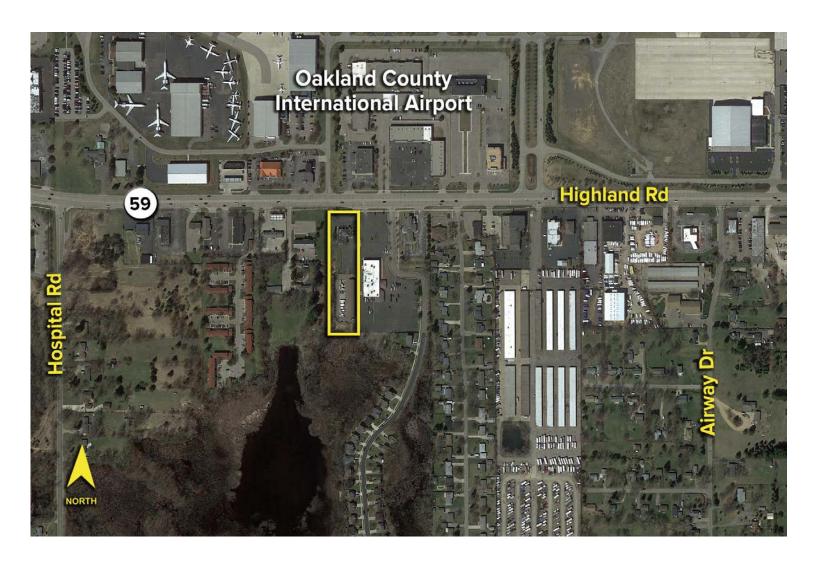

xcellent opportunity to start your business
- Outside storage units available to rent for \$150/month Gross
- Lease Rate: \$17.00/ Gross



For more information, please contact:

**MARVIN PETROUS** (248) 359 0647 mpetrous@signatureassociates.com athomas@signatureassociates.com

**ANGELA THOMAS** (248) 359 3838

SIGNATURE ASSOCIATES

One Towne Square, Suite 1200 Southfield, MI 48076 www.signatureassociates.com

# 6695 Highland Road – Waterford, Michigan Office For Lease

300 – 4,163 Square Feet AVAILABLE

Site Plan



For more information, please contact:

MARVIN PETROUS (248) 359 0647 mpetrous@signatureassociates.com ANGELA THOMAS (248) 359 3838 athomas@signatureassociates.com SIGNATURE ASSOCIATES

One Towne Square, Suite 1200 Southfield, MI 48076 www.signatureassociates.com

#### Aerial