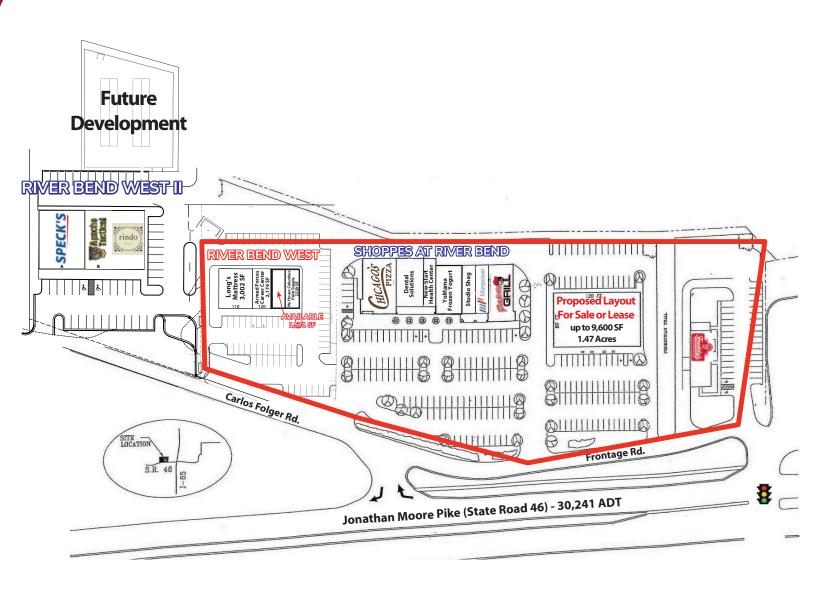

#### LISTING DATA

**AVAILABLE SF:** 1,571 SF **PROPERTY TYPE:** Retail

**ASKING RATE:** \$22.00 / SF NNN

**COMMENTS:** 

Newly demised 1,571 SF space available for lease. Join Nearby Tenants: Chicago's Pizza, Speck's Pet Supplies, Long's Mattress, My House, YoMama's Frozen Yogurt, Papa's Grill, Studio Shag, Freddy's Frozen Custard and Burgers and more. Located off of State Road 46, just west of I-65. Affluent Tipton Lakes trade area with an average household income of over \$110,000.