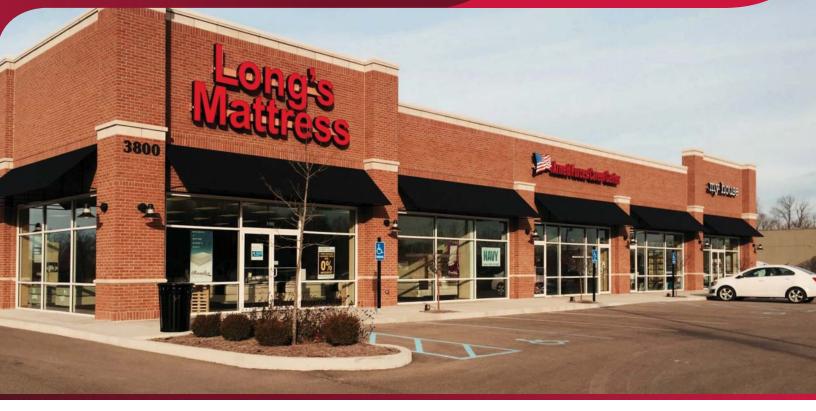

# RETAIL FOR LEASE RIVER BEND WEST

3800 W. CARLOS FOLGER DR., COLUMBUS, IN 47201

#### LISTING DATA

**AVAILABLE SF:** 1,571 SF **PROPERTY TYPE:** Retail

**ASKING RATE:** \$22.00 / SF NNN

**COMMENTS:** 

Newly demised 1,571 SF space available for lease. Join Nearby Tenants: Chicago's Pizza, Speck's Pet Supplies, Long's Mattress, My House, YoMama's Frozen Yogurt, Papa's Grill, Studio Shag, Freddy's Frozen Custard and Burgers and more. Located off of State Road 46, just west of I-65. Affluent Tipton Lakes trade area with an average household income of over \$110,000.