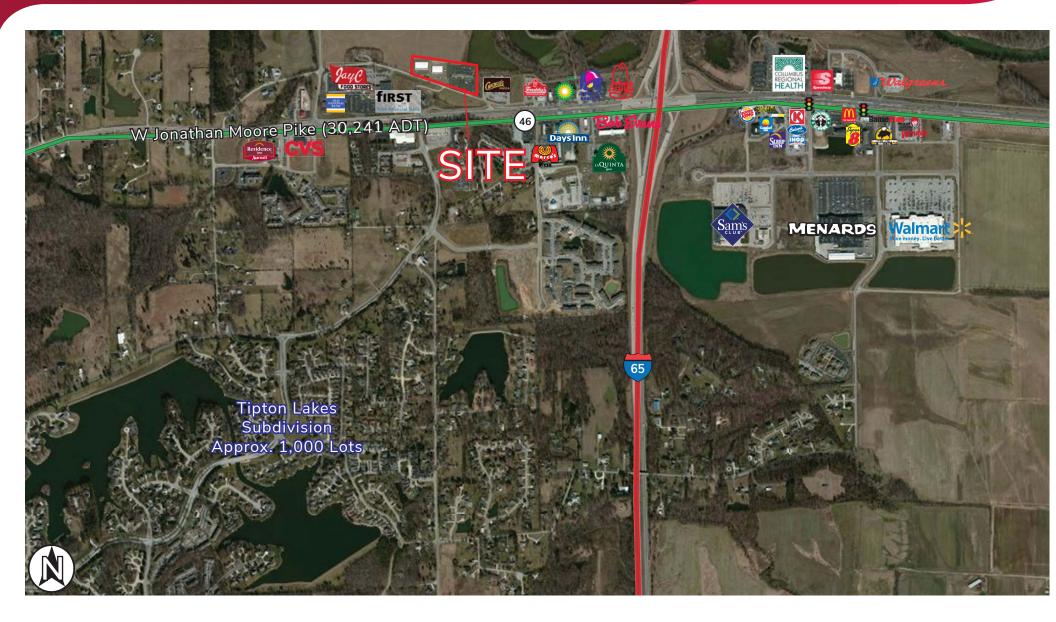

#### LISTING DATA

**AVAILABLE SF:** 1,571 SF **PROPERTY TYPE:** Retail

**ASKING RATE:** \$22.00 / SF NNN

**COMMENTS:** 

Newly demised 1,571 SF space available for lease. Join Nearby Tenants: Chicago's Pizza, Speck's Pet Supplies, Long's Mattress, My House, YoMama's Frozen Yogurt, Papa's Grill, Studio Shag, Freddy's Frozen Custard and Burgers and more. Located off of State Road 46, just west of I-65. Affluent Tipton Lakes trade area with an average household income of over \$110,000.

#### TRAFFIC COUNTS

**STATE ROAD 46:** 30,241 ADT **I-65 S:** 16,733 ADT

Cindy Hoskinson hoskinson@lee-associates.com D 317.218.1042

All information furnished regarding property for sale, rental or financing is from sources deemed reliable, but no warranty or representation is made to the accuracy thereof and same is submitted to errors, omissions, change of price, rental or other conditions prior to sale, lease or financing or withdrawal without notice. No liability of any kind is to be imposed on the broker herein.