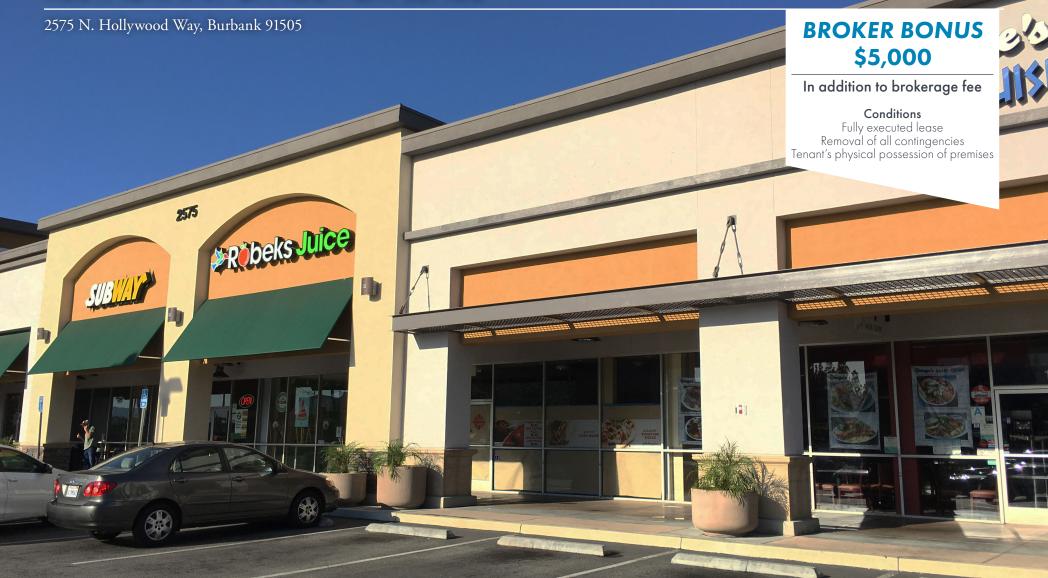

#### PROPERTY DESCRIPTION

Available: Up to:  $\pm 2,400 \text{ SF}$ 

**Suite 103:**  $\pm 1,200$  SF (Month to month)

**Suite 104:** ±1,200 SF

Rent: \$4.00 PSF/Mo., NNN

**Term:** 5-10 years

**Parking:** In common, free and abundant

#### **HIGHLIGHTS**

- Surrounded by High-Tech companies and conference hotels
- Minutes from Empire Center, a top producing power center
- 963 Businesses and 1.8M SF of office within one mile
- Adjacent to the Hollywood Burbank Airport; ±4M travelers annually
- Minutes From Interstate 5 and adjacent to Metro/Amtrak train station
- Across the street from the Marriott 395 rooms and 22 meeting rooms