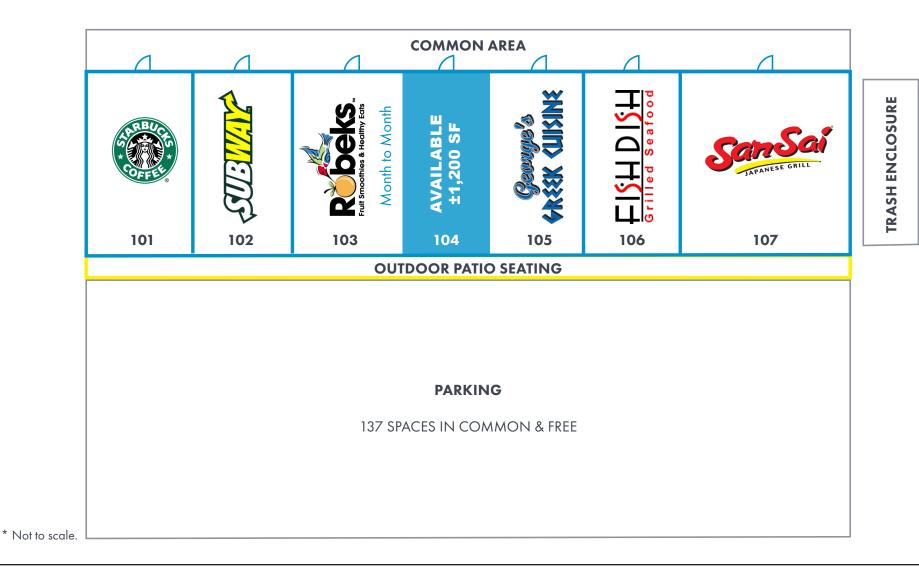

#### PROPERTY DESCRIPTION

Available: Up to:  $\pm 2,400 \text{ SF}$ 

**Suite 103:**  $\pm 1,200$  SF (Month to month)

**Suite 104:** ±1,200 SF

Rent: \$4.00 PSF/Mo., NNN

**Term:** 5-10 years

**Parking:** In common, free and abundant

#### **NEIGHBORING TENANTS**

## **Site Plan**

CHRISTINE DESCHAINE

310-887-6440 • cdeschaine@kennedywilson.com CalBRE #00905121

2575 N. HOLLYWOOD WAY, BURBANK 91501