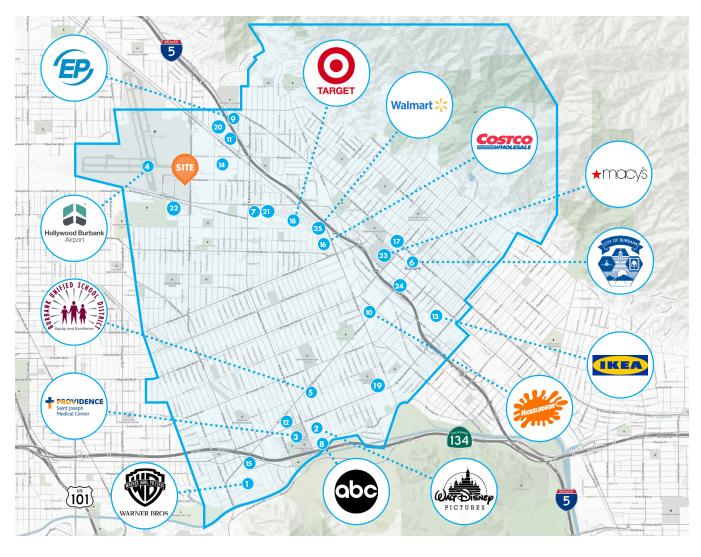

alBRE #02023110

ennedywilson.com



<sup>\*</sup>Prospective tenants are hereby advised that all uses are subject to City approval

2575 N. HOLLYWOOD WAY, BURBANK 91501

## Welcome to Burbank's Airport District











CHRISTINE DESCHAINE
310-887-6440 • cdeschaine@kennedywilson.com
CalBRE #00905121



## **Site Plan**



CHRISTINE DESCHAINE

310-887-6440 • cdeschaine@kennedywilson.com CalBRE #00905121



2575 N. HOLLYWOOD WAY, BURBANK 91501

## **Aerial Overview - Complete Site**



CHRISTINE DESCHAINE

310-887-6440 • cdeschaine@kennedywilson.com CalBRE #00905121



2575 N. HOLLYWOOD WAY, BURBANK 91501

## **Site Images**











CHRISTINE DESCHAINE
310-887-6440 • cdeschaine@kennedywilson.com
CalBRE #00905121



2575 N. HOLLYWOOD WAY, BURBANK 91501

## **Burbank Top 25 Employers**



|    | Employer                        | Employees | Approx Sq. Ft. |
|----|---------------------------------|-----------|----------------|
| 1  | Warner Bros.                    | 4,900     | >641,000       |
| 2  | The Walt Disney Company         | 3,945     | 1,500,000      |
| 3  | Providence/St. Joseph Hospital  | 2,850     | 616,662        |
| 4  | Hollywood Burbank Airport       | 2,200     | >18,000,000    |
| 5  | Burbank Unified School District | 1,800     | >300,000       |
| 6  | City of Burbank                 | 1,600     | >300,000       |
| 7  | Deluxe Entertainment            | 1,500     | 130,821        |
| 8  | ABC Inc.                        | 1,170     | 344,220        |
| 9  | Entertainment Partners          | 875       | 91,194         |
| 10 | Nickelodeon Animation